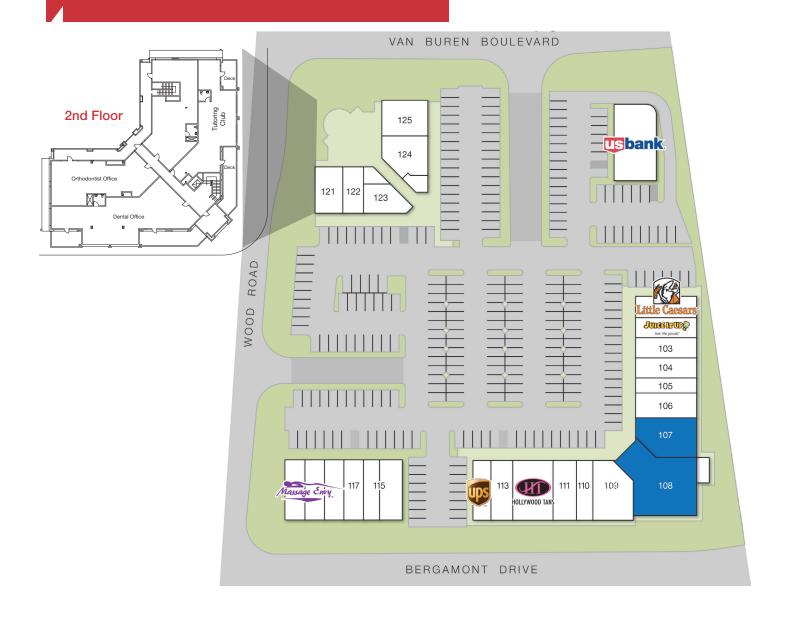

# For Lease Rivercrest Plaza

| Suite | Tenant         | Size (SF) |
|-------|----------------|-----------|
| 101   | Little Caesars | 1,300     |
| 102   | Juice It Up    | 1,291     |
| 103   | Mathnasium     | 1,300     |
| 104   | Pet Salon      | 1,269     |
| 105   | Muscle Max     | 970       |
| 106   | Dry Cleaners   | 1,600     |
| 107   | AVAILABLE      | 2,355     |
| 108   | AVAILABLE      | 4,516     |
| 109   | Hair Salon     | 2,176     |

| Suite | Tenant               | Size (SF) |
|-------|----------------------|-----------|
| 110   | Chiropractor         | 1,244     |
| 111   | Nails Salon          | 1,500     |
| 112   | Hollywood Tans       | 2,569     |
| 113   | JKEAA Music Services | 1,385     |
| 114   | UPS Store            | 1,200     |
| 115   | Japanese Rest.       | 2,530     |
| 117   | iFX4U Wireless       | 1,456     |
| 118   | Massage Envy         | 3,579     |
| 121   | D'Elia's Grinders    | 1,300     |

| Suite | Tenant            | Size (SF) |
|-------|-------------------|-----------|
| 122   | Boba Loca Juice   | 1,000     |
| 123   | Donut Store       | 1,257     |
| 124   | Mexican Resturant | 1,800     |
| 125   | Cherry on Top     | 1,498     |
| 201   | Tutoring Club     | 1,908     |
| 202   | ReMax Reality     | 1,979     |
| 203   | Orthodontist      | 1,810     |
| 204   | American Dental   | 2,597     |