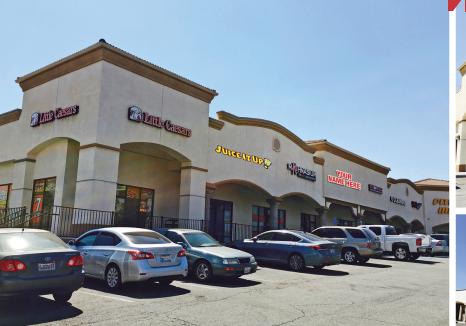

# For Lease Rivercrest Plaza

| Suite | Tenant         | Size (SF) |
|-------|----------------|-----------|
| 101   | Little Caesars | 1,300     |
| 102   | Juice It Up    | 1,291     |
| 103   | Mathnasium     | 1,300     |
| 104   | Pet Salon      | 1,269     |
| 105   | Muscle Max     | 970       |
| 106   | Dry Cleaners   | 1,600     |
| 107   | AVAILABLE      | 2,355     |
| 108   | AVAILABLE      | 4,516     |
| 109   | Hair Salon     | 2,176     |