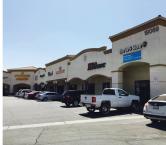

# For Lease Rivercrest Plaza

| Suite | Tenant         | Size (SF) |
|-------|----------------|-----------|
| 101   | Little Caesars | 1,300     |
| 102   | Juice It Up    | 1,291     |
| 103   | Mathnasium     | 1,300     |
| 104   | Pet Salon      | 1,269     |
| 105   | Muscle Max     | 970       |
| 106   | Dry Cleaners   | 1,600     |
| 107   | AVAILABLE      | 2,355     |
| 108   | AVAILABLE      | 4,516     |
| 109   | Hair Salon     | 2,176     |

| Suite | Tenant               | Size (SF) |
|-------|----------------------|-----------|
| 110   | Chiropractor         | 1,244     |
| 111   | Nails Salon          | 1,500     |
| 112   | Hollywood Tans       | 2,569     |
| 113   | JKEAA Music Services | 1,385     |
| 114   | UPS Store            | 1,200     |
| 115   | Japanese Rest.       | 2,530     |
| 117   | iFX4U Wireless       | 1,456     |
| 118   | Massage Envy         | 3,579     |
| 121   | D'Elia's Grinders    | 1,300     |