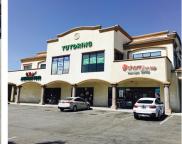

| Suite | Tenant            | Size (SF) |
|-------|-------------------|-----------|
| 122   | Boba Loca Juice   | 1,000     |
| 123   | Donut Store       | 1,257     |
| 124   | Mexican Resturant | 1,800     |
| 125   | Cherry on Top     | 1,498     |
| 201   | Tutoring Club     | 1,908     |
| 202   | ReMax Reality     | 1,979     |
| 203   | Orthodontist      | 1,810     |
| 204   | American Dental   | 2,597     |