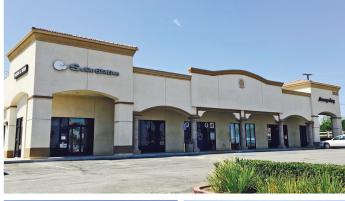

# For Lease Rivercrest Plaza

| Suite | Tenant         | Size (SF) |
|-------|----------------|-----------|
| 101   | Little Caesars | 1,300     |
| 102   | Juice It Up    | 1,291     |
| 103   | Mathnasium     | 1,300     |
| 104   | Pet Salon      | 1,269     |
| 105   | Muscle Max     | 970       |
| 106   | Dry Cleaners   | 1,600     |
| 107   | AVAILABLE      | 2,355     |
| 108   | AVAILABLE      | 4,516     |
| 109   | Hair Salon     | 2,176     |

| Suite | Tenant               | Size (SF) |
|-------|----------------------|-----------|
| 110   | Chiropractor         | 1,244     |
| 111   | Nails Salon          | 1,500     |
| 112   | Hollywood Tans       | 2,569     |
| 113   | JKEAA Music Services | 1,385     |
| 114   | UPS Store            | 1,200     |
| 115   | Japanese Rest.       | 2,530     |
| 117   | iFX4U Wireless       | 1,456     |
| 118   | Massage Envy         | 3,579     |
| 121   | D'Elia's Grinders    | 1,300     |