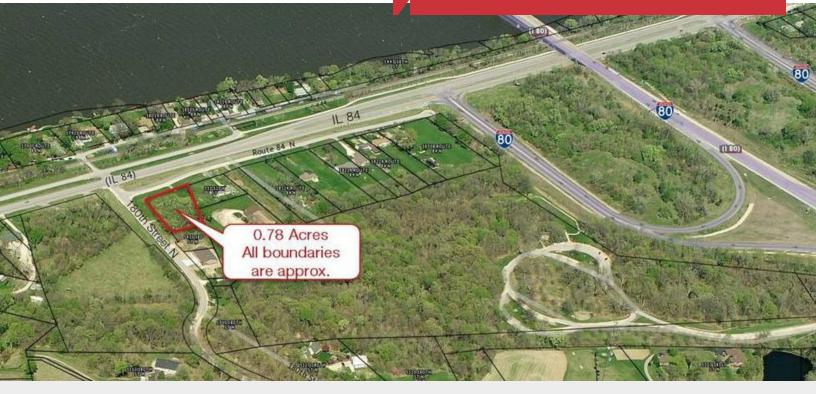

#### For Sale Development Land Near I-80 And Mississippi River 0.78 Acres

## SEC IL 84 & 180th Street N

Rapids City, Illinois 61278

Sale Price: \$78,500

### **Property Features**

- 0.78 acre commercial corner
- Located at IL-84 and Sycamore Road in Rock Island County Illinois
- Adjacent to I-80 interchange at IL-84, the Mississippi River entrance and exit
- Suitable for fuel truck stop, convenience store, church and retail or office use
- Visible from I-80 bridge eastbound
- · Large visible highway sign location available with this site

| ANNUAL TAXES: | \$801.64 (2015) |
|---------------|-----------------|
| ZONING:       | Ag              |
| PARCEL ID:    | 06-0263-E       |
| MLS ID:       | 7035907         |