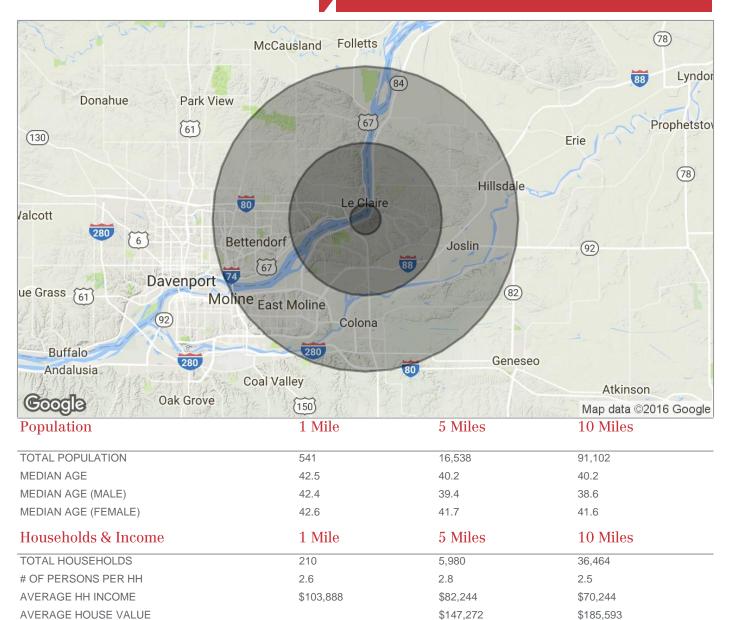

#### For Sale Development Land Near I-80 And Mississippi River <sup>0.78 Acres</sup>

\* Demographic data derived from 2010 US Census

John Corelis o 309 721 1064 c 563 355 4000 jcorelis@ruhlcommercial.com NAI Ruhl Commercial Company 5111 Utica Ridge Rd Davenport, IA 52807 563 355 4000 ruhlcommercial.com