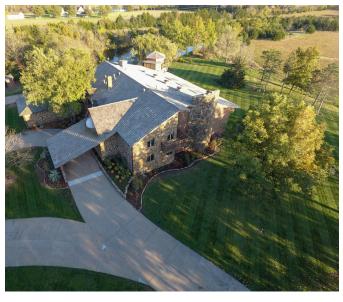

## TRANQUILITY FARM

12621 SW 80th , Andover, KS 67002

| SALE PRICE:    | Subject To Offer |
|----------------|------------------|
| LOT SIZE:      | 74.0 Acres       |
| BUILDING SIZE: | 12,500 SF        |
| YEAR BUILT:    | 1986             |
|                |                  |

#### PROPERTY FEATURES

- Large Spring fed Ponds
- Heavily Wooded areas
- Rolling Grass
- Hunting / Fishing
- 4 Bedroom Home- 3 master Suites
- 5 baths
- Master Chefs Kitchen
- Indoor Pool, Hot Tub, Atrium
- Guest or caretakers home
- Horse Facilities
- Fenced Property