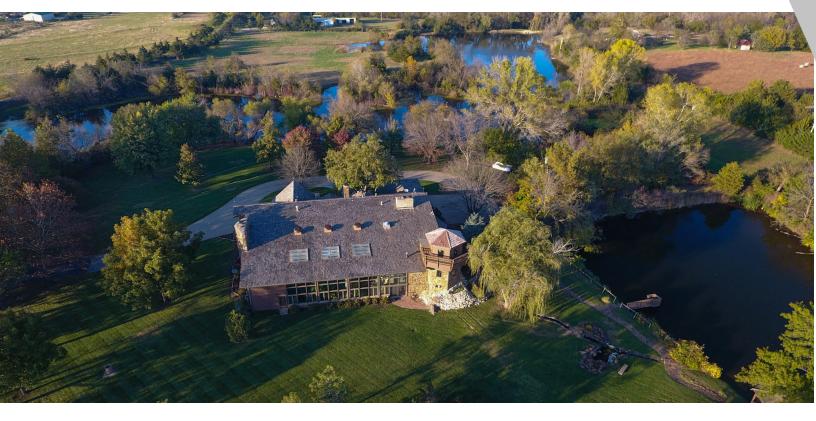

## TRANQUILITY FARM

12621 SW 80th , Andover, KS 67002

| SALE PRICE:    | Subject To Offer |
|----------------|------------------|
| LOT SIZE:      | 74.0 Acres       |
| BUILDING SIZE: | 12,500 SF        |
| YEAR BUILT:    | 1986             |
|                |                  |

#### PROPERTY FEATURES

- Large Spring fed Ponds
- Heavily Wooded areas
- Rolling Grass
- Hunting / Fishing
- 4 Bedroom Home- 3 master Suites
- 5 baths
- Master Chefs Kitchen
- Indoor Pool, Hot Tub, Atrium
- Guest or caretakers home
- Horse Facilities
- Fenced Property