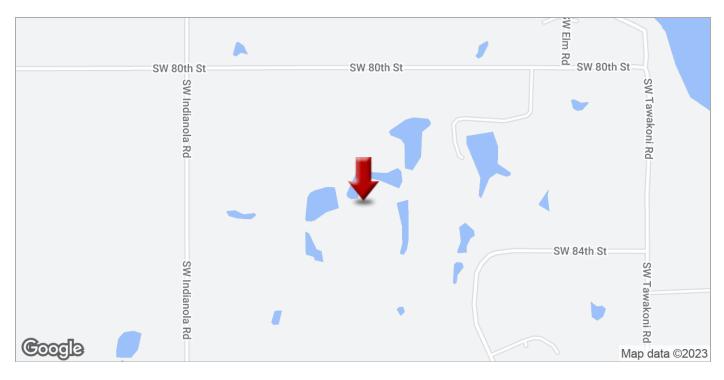

## TRANQUILITY FARM

12621 SW 80th , Andover, KS 67002

| SALE PRICE:    | Subject To Offer |
|----------------|------------------|
| LOT SIZE:      | 74.0 Acres       |
| BUILDING SIZE: | 12,500 SF        |
| YEAR BUILT:    | 1986             |
|                |                  |

## TRANQUILITY FARM

12621 SW 80th , Andover, KS 67002