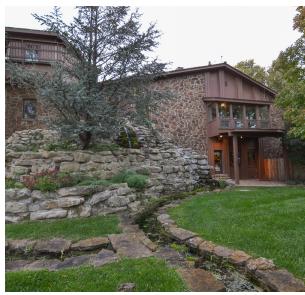

## TRANQUILITY FARM

12621 SW 80th , Andover, KS 67002

| SALE PRICE:    | Subject To Offer |
|----------------|------------------|
| LOT SIZE:      | 74.0 Acres       |
| BUILDING SIZE: | 12,500 SF        |
| YEAR BUILT:    | 1986             |
|                |                  |

#### PROPERTY FEATURES

- Large Spring fed Ponds
- Heavily Wooded areas
- Rolling Grass
- Hunting / Fishing
- 4 Bedroom Home- 3 master Suites
- 5 baths
- Master Chefs Kitchen
- Indoor Pool, Hot Tub, Atrium
- Guest or caretakers home
- Horse Facilities
- Fenced Property