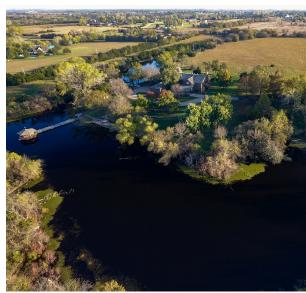

## TRANQUILITY FARM

12621 SW 80th , Andover, KS 67002

| SALE PRICE:    | Subject To Offer |
|----------------|------------------|
| LOT SIZE:      | 74.0 Acres       |
| BUILDING SIZE: | 12,500 SF        |
| YEAR BUILT:    | 1986             |
|                |                  |

#### PROPERTY FEATURES

- Large Spring fed Ponds
- Heavily Wooded areas
- Rolling Grass
- Hunting / Fishing
- 4 Bedroom Home- 3 master Suites
- 5 baths
- Master Chefs Kitchen
- Indoor Pool, Hot Tub, Atrium
- Guest or caretakers home
- Horse Facilities
- Fenced Property