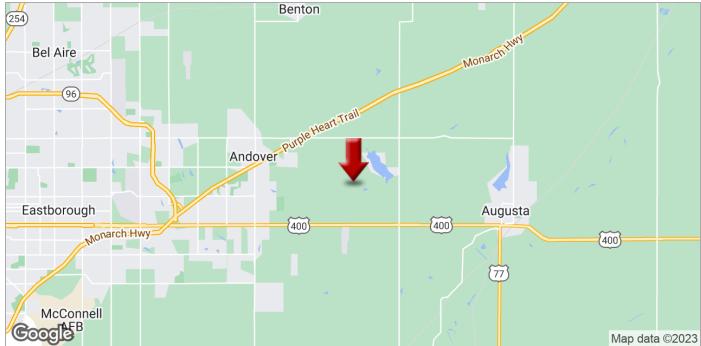

## TRANQUILITY FARM

12621 SW 80th , Andover, KS 67002

| SALE PRICE:    | Subject To Offer |
|----------------|------------------|
| LOT SIZE:      | 74.0 Acres       |
| BUILDING SIZE: | 12,500 SF        |
| YEAR BUILT:    | 1986             |
|                |                  |

## TRANQUILITY FARM

12621 SW 80th , Andover, KS 67002