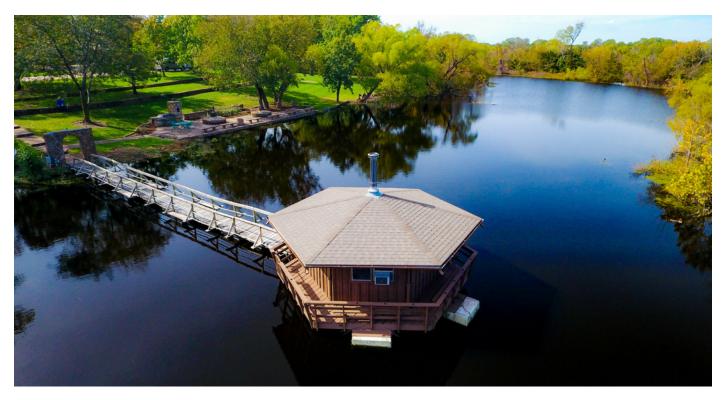

#### PROPERTY FEATURES

- Large Spring fed Ponds
- Heavily Wooded areas
- Rolling Grass
- Hunting / Fishing
- 4 Bedroom Home- 3 master Suites
- 5 baths
- Master Chefs Kitchen
- Indoor Pool, Hot Tub, Atrium
- Guest or caretakers home
- Horse Facilities
- Fenced Property