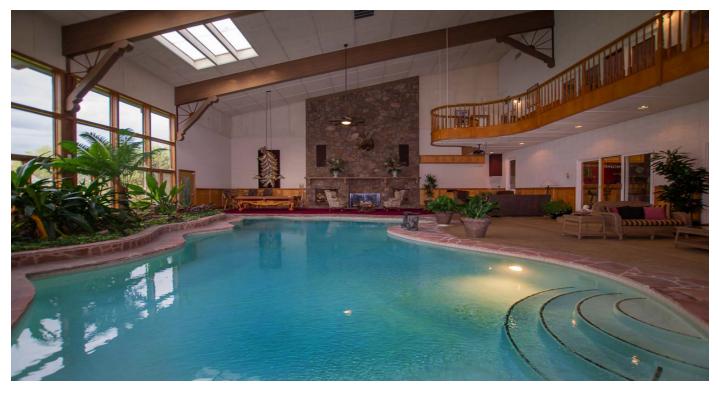

#### PROPERTY FEATURES

- Large Spring fed Ponds
- Heavily Wooded areas
- Rolling Grass
- Hunting / Fishing
- 4 Bedroom Home- 3 master Suites
- 5 baths
- Master Chefs Kitchen
- Indoor Pool, Hot Tub, Atrium
- Guest or caretakers home
- Horse Facilities
- Fenced Property