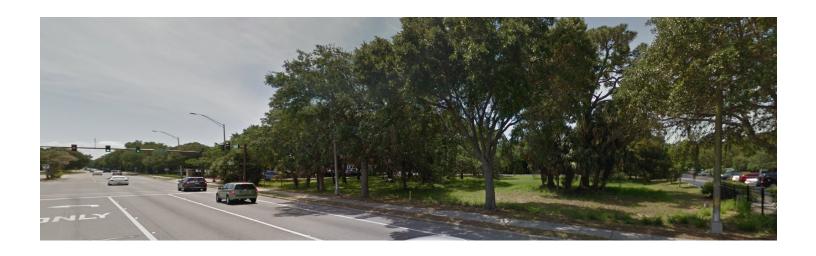

### PROPERTY FEATURES

- 1.76 acre vacant parcel, zoned CP directly across the street from entrance to SRQ Airport
- Close to Ringling Museum and USF College
- 250 feet of frontage on University Parkway
- Ideal for Restaurant, Hotel, Office Building and possibly other
- Utilities and storm water on site