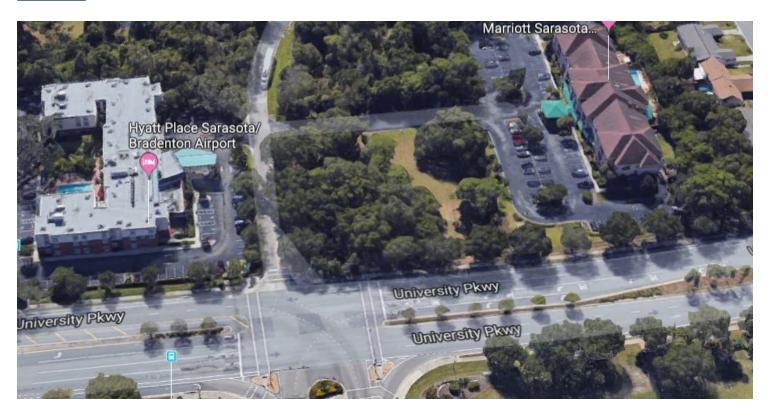

### 920 University Parkway Sarasota, FL 34234

### PROPERTY FEATURES

- 1.76 acre vacant parcel, zoned CP directly across the street from entrance to SRQ Airport
- Close to Ringling Museum and USF College
- 250 feet of frontage on University Parkway
- Ideal for Restaurant, Hotel, Office Building and possibly other
- Utilities and storm water on site