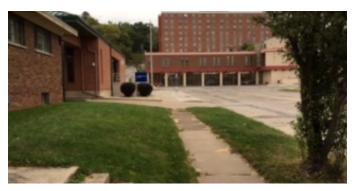

# For Sale Office/Retail Space 3,277 SF

#### **Property Features**

- Large private parking lot to the East of the building
- Full basement
- · Can be split into two separate units
- Bathrooms are small, but plenty of space for expansion
- Property has had roof work done
- All brick exterior
- Good visibility from 7th Avenue
- Next to Mid-American and Fire Department