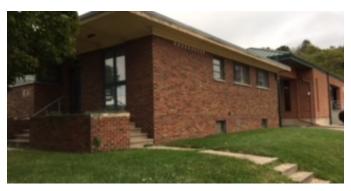

# For Sale Office/Retail Space 3,277 SF

#### **Property Features**

- Large private parking lot to the East of the building
- Full basement
- · Can be split into two separate units
- Bathrooms are small, but plenty of space for expansion
- Property has had roof work done
- All brick exterior
- Good visibility from 7th Avenue
- Next to Mid-American and Fire Department