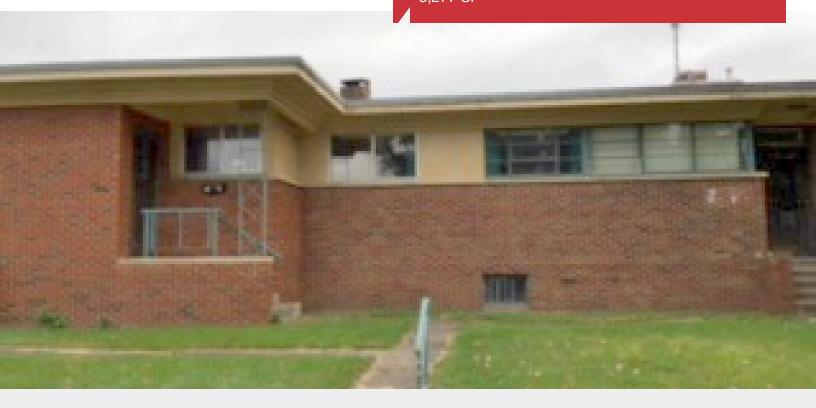

# For Sale Office/Retail Space 3,277 SF

#### **Property Features**

- Large private parking lot to the East of the building
- Full basement
- · Can be split into two separate units
- Bathrooms are small, but plenty of space for expansion
- Property has had roof work done
- All brick exterior
- Good visibility from 7th Avenue
- Next to Mid-American and Fire Department

| BUILDING SIZE: | 3,277 SF          |
|----------------|-------------------|
| YEAR BUILT:    | 1942              |
| ANNUAL TAXES:  | \$5,020.36 (2015) |
| ZONING:        | B-2               |
| PARCEL ID:     | 081202            |
| MLS ID #       | 7036004, 7036005  |