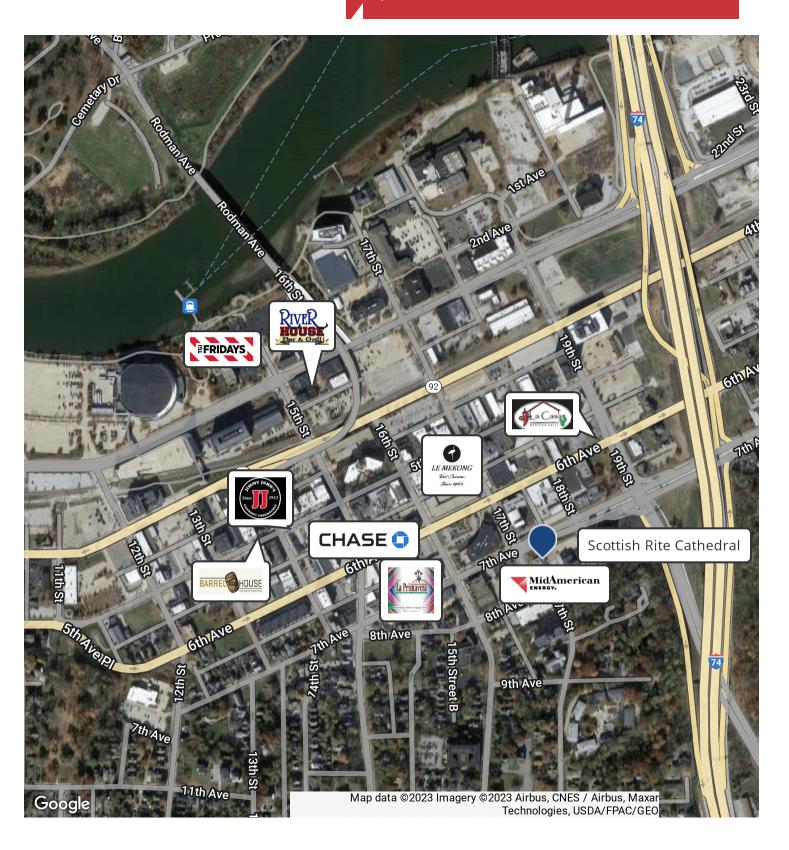

### 1702-1704 7th Avenue

Moline, Illinois 61265

Sale Price: \$139,000

#### **Property Features**

- Large private parking lot to the East of the building
- Full basement
- · Can be split into two separate units
- Bathrooms are small, but plenty of space for expansion
- Property has had roof work done
- All brick exterior
- Good visibility from 7th Avenue
- Next to Mid-American and Fire Department