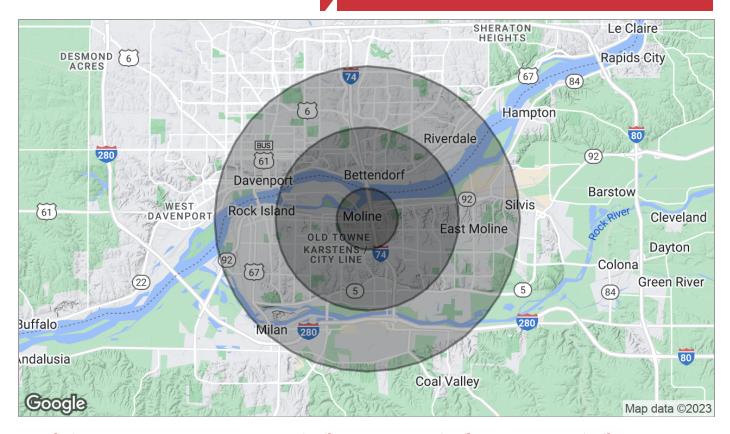

### For Sale Office/Retail Space

3,277 SF

| Population                           | 1 Mile          | 3 Miles           | 5 Miles               |  |
|--------------------------------------|-----------------|-------------------|-----------------------|--|
| TOTAL POPULATION                     | 11,812          | 77,458            | 180,808               |  |
| MEDIAN AGE                           | 31.3            | 38.1              | 38.3                  |  |
| MEDIAN AGE (MALE)                    | 31.5            | 36.3              | 36.7                  |  |
| MEDIAN AGE (FEMALE)                  | 31.6            | 39.2              | 39.6                  |  |
|                                      |                 |                   |                       |  |
| Hayaahalda O Inaama                  | 1 Mile          | 2 Miles           | E Miles               |  |
| Households & Income                  | 1 Mile          | 3 Miles           | 5 Miles               |  |
| Households & Income TOTAL HOUSEHOLDS | 1 Mile<br>4,504 | 3 Miles<br>31,974 | <b>5 Miles</b> 76,301 |  |
|                                      |                 |                   |                       |  |
| TOTAL HOUSEHOLDS                     | 4,504           | 31,974            | 76,301                |  |
| TOTAL HOUSEHOLDS # OF PERSONS PER HH | 4,504<br>2.6    | 31,974<br>2.4     | 76,301<br>2.4         |  |