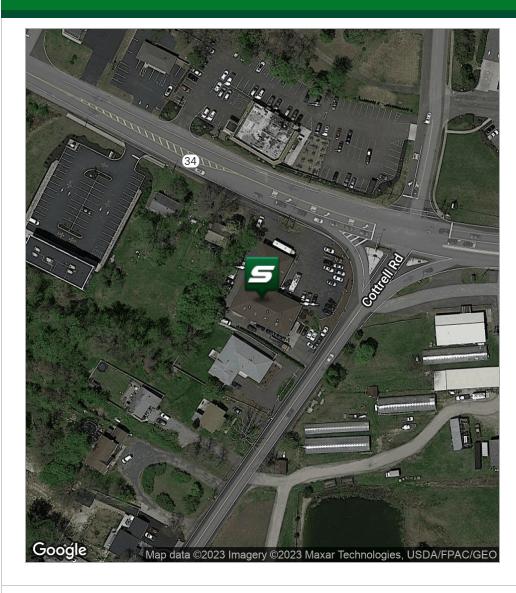

## Available Office Space, Garage/Warehouse Space & Pad Site

**LOCATION OVERVIEW** 

PROPERTY OVERVIEW

**Building Size:** ± 7,094 SF

At a signalized corner, across from WaWa, with easy access to Routes 9, 18, 35, and the Garden State Parkway.

Traffic Count: 23,908

• High 16 ft. ceilings

• Can be leased as a pad site, or use as a garage

- Many options considered
- .7 Acre lot, can be leveled
- Across from Wawa at signalized corner
- · Large lot has plenty of parking