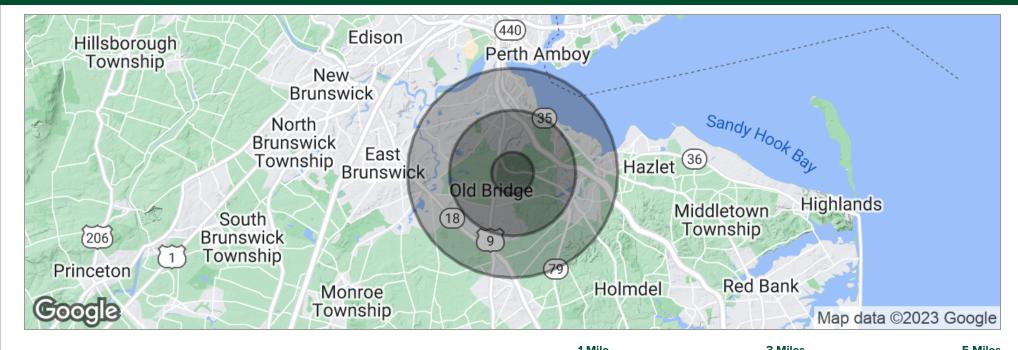

Joseph Allegro | P: 732.623.2145 | C: 201.988.5534 | allegro@sitarcompany.com

150 Route 34 | Old Bridge, NJ 08857

|                     | 1 Mile    | 3 Miles   | 5 Miles   |
|---------------------|-----------|-----------|-----------|
| Total Population    | 8,077     | 62,102    | 161,392   |
| Population Density  | 2,571     | 2,196     | 2,055     |
| Median Age          | 39.0      | 38.9      | 39.0      |
| Median Age (Male)   | 39.5      | 38.7      | 38.4      |
| Median Age (Female) | 37.8      | 38.9      | 39.4      |
| Total Households    | 3,167     | 23,398    | 58,563    |
| # of Persons Per HH | 2.6       | 2.7       | 2.8       |
| Average HH Income   | \$73,645  | \$86,218  | \$92,419  |
| Average House Value | \$348,826 | \$379,437 | \$387,325 |
|                     |           |           |           |

\* Demographic data derived from 2020 ACS - US Census

FOR MORE INFORMATION. PLEASE CONTACT:

Joseph Allegro | P: 732.623.2145 | C: 201.988.5534 | allegro@sitarcompany.com

FOR LEASE | WAREHOUSE, OFFICE OR PAD SITE