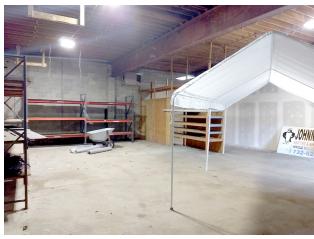

## Available Office Space, Garage/Warehouse Space & Pad Site

**LOCATION OVERVIEW** 

PROPERTY OVERVIEW

**Building Size:** ± 7,094 SF

At a signalized corner, across from WaWa, with easy access to Routes 9, 18, 35, and the Garden State Parkway.

## **PROPERTY HIGHLIGHTS**

• 500 SF office available

Cross Streets: Old Mill Road and Cottrell

Road

• 2,000 SF office available (with or without garage)

• 2 bay 3,000 SF garage can accommodate trucks of

any size

Traffic Count: 23,908

• High 16 ft. ceilings

• Can be leased as a pad site, or use as a garage

- Many options considered
- .7 Acre lot, can be leveled
- Across from Wawa at signalized corner
- · Large lot has plenty of parking