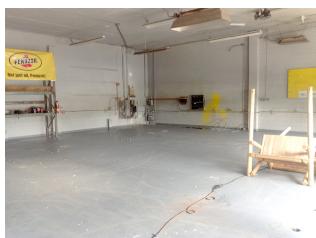

## Available Office Space, Garage/Warehouse Space & Pad Site

**LOCATION OVERVIEW** 

PROPERTY OVERVIEW

**Building Size:** ± 7,094 SF

At a signalized corner, across from WaWa, with easy access to Routes 9, 18, 35, and the Garden State Parkway.

## **PROPERTY HIGHLIGHTS**

• 500 SF office available

Cross Streets: Old Mill Road and Cottrell

Road

• 2,000 SF office available (with or without garage)

• 2 bay 3,000 SF garage can accommodate trucks of

any size

Traffic Count: 23,908

• High 16 ft. ceilings

• Can be leased as a pad site, or use as a garage

- Many options considered
- .7 Acre lot, can be leveled
- Across from Wawa at signalized corner
- · Large lot has plenty of parking