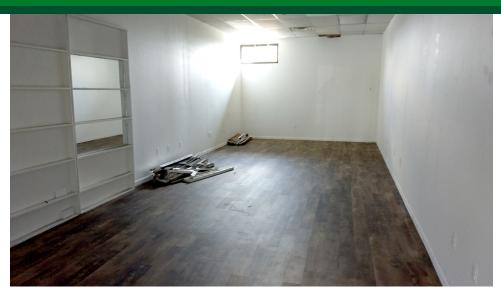

## Available Office Space, Garage/Warehouse Space & Pad Site

**LOCATION OVERVIEW** 

PROPERTY OVERVIEW

**Building Size:** ± 7,094 SF

At a signalized corner, across from WaWa, with easy access to Routes 9, 18, 35, and the Garden State Parkway.

## **PROPERTY HIGHLIGHTS**

• 500 SF office available

Cross Streets: Old Mill Road and Cottrell

Road

• 2,000 SF office available (with or without garage)

• 2 bay 3,000 SF garage can accommodate trucks of

any size

Traffic Count: 23,908

• High 16 ft. ceilings

• Can be leased as a pad site, or use as a garage

- Many options considered
- .7 Acre lot, can be leveled
- Across from Wawa at signalized corner
- · Large lot has plenty of parking