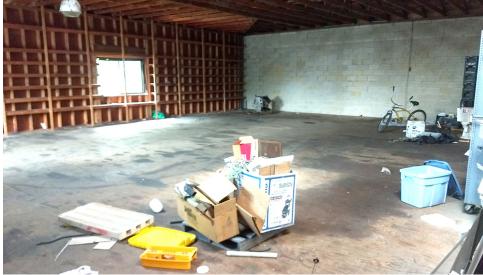

## **PROPERTY HIGHLIGHTS**

• 500 SF office available

Cross Streets: Old Mill Road and Cottrell

Road

• 2,000 SF office available (with or without garage)

• 2 bay 3,000 SF garage can accommodate trucks of

any size

Traffic Count: 23,908

• High 16 ft. ceilings

• Can be leased as a pad site, or use as a garage

- Many options considered
- .7 Acre lot, can be leveled
- Across from Wawa at signalized corner
- · Large lot has plenty of parking