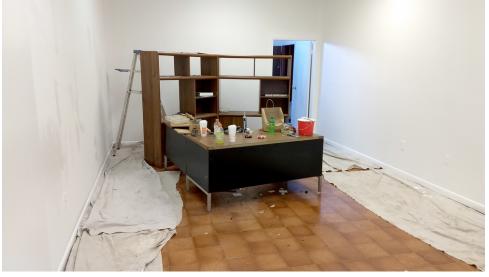

## Available Office Space, Garage/Warehouse Space & Pad Site

**LOCATION OVERVIEW** 

PROPERTY OVERVIEW

**Building Size:** ± 7,094 SF

At a signalized corner, across from WaWa, with easy access to Routes 9, 18, 35, and the Garden State Parkway.

## **PROPERTY HIGHLIGHTS**

• 500 SF office available

Cross Streets: Old Mill Road and Cottrell

Road

• 2,000 SF office available (with or without garage)

• 2 bay 3,000 SF garage can accommodate trucks of

any size