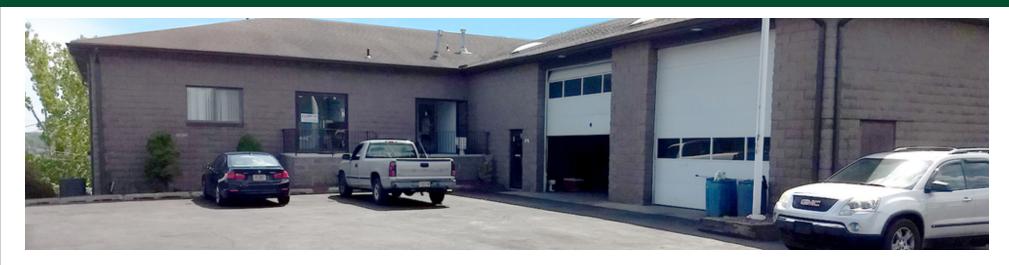

## Available Office Space, Garage/Warehouse Space & Pad Site

**LOCATION OVERVIEW** 

PROPERTY OVERVIEW

**Building Size:** ± 7,094 SF

At a signalized corner, across from WaWa, with easy access to Routes 9, 18, 35, and the Garden State Parkway.

## **PROPERTY HIGHLIGHTS**

• 500 SF office available

Cross Streets: Old Mill Road and Cottrell

Road

• 2,000 SF office available (with or without garage)

• 2 bay 3,000 SF garage can accommodate trucks of

any size

Traffic Count: 23,908

• High 16 ft. ceilings

• Can be leased as a pad site, or use as a garage

- Many options considered
- .7 Acre lot, can be leveled
- Across from Wawa at signalized corner
- · Large lot has plenty of parking