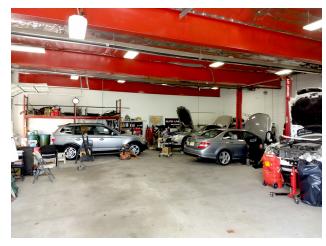

## **PROPERTY HIGHLIGHTS**

• 500 SF office available

Cross Streets: Old Mill Road and Cottrell

Road

• 2,000 SF office available (with or without garage)

• 2 bay 3,000 SF garage can accommodate trucks of

any size

Traffic Count: 23,908

• High 16 ft. ceilings

• Can be leased as a pad site, or use as a garage

- Many options considered
- .7 Acre lot, can be leveled
- Across from Wawa at signalized corner
- · Large lot has plenty of parking