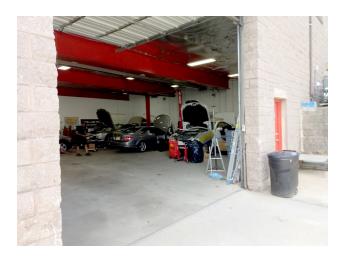

## **PROPERTY HIGHLIGHTS**

• 500 SF office available

Cross Streets: Old Mill Road and Cottrell

Road

• 2,000 SF office available (with or without garage)

• 2 bay 3,000 SF garage can accommodate trucks of

any size

Traffic Count: 23,908

• High 16 ft. ceilings

• Can be leased as a pad site, or use as a garage

- Many options considered
- .7 Acre lot, can be leveled
- Across from Wawa at signalized corner
- · Large lot has plenty of parking