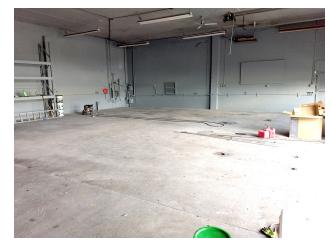

## Available Office Space, Garage/Warehouse Space & Pad Site

**LOCATION OVERVIEW** 

PROPERTY OVERVIEW

**Building Size:** ± 7,094 SF

At a signalized corner, across from WaWa, with easy access to Routes 9, 18, 35, and the Garden State Parkway.

## **PROPERTY HIGHLIGHTS**

• 500 SF office available

Cross Streets: Old Mill Road and Cottrell

Road

• 2,000 SF office available (with or without garage)

• 2 bay 3,000 SF garage can accommodate trucks of

any size

Traffic Count: 23,908

• High 16 ft. ceilings

• Can be leased as a pad site, or use as a garage

- Many options considered
- .7 Acre lot, can be leveled
- Across from Wawa at signalized corner
- · Large lot has plenty of parking