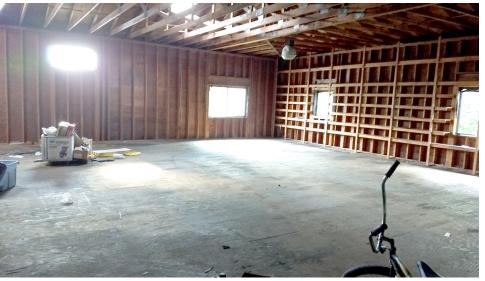

## **PROPERTY HIGHLIGHTS**

• 500 SF office available

Cross Streets: Old Mill Road and Cottrell

Road

• 2,000 SF office available (with or without garage)

• 2 bay 3,000 SF garage can accommodate trucks of

any size

Traffic Count: 23,908

• High 16 ft. ceilings

• Can be leased as a pad site, or use as a garage

- Many options considered
- .7 Acre lot, can be leveled
- Across from Wawa at signalized corner
- · Large lot has plenty of parking