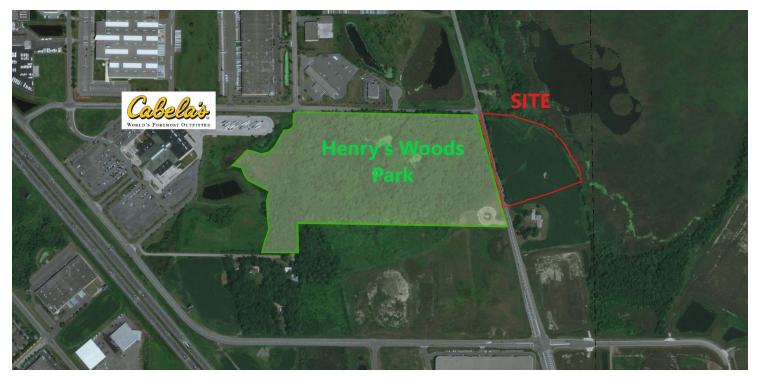

#### PROPERTY OVERVIEW

10.58 acres of residential land on Brockton in Rogers, MN.

#### PROPERTY FEATURES

- Exempt from Park Dedication Fees \$3,500/unit in 2020
- SFR residential land for development
- Guided Medium Density 6-11 units / acre
- Adjacent to 45 acre Henry's Woods park
- Walking trails
- Close to Rogers retail and employment core
- Easy access off Brockton /81 and I94
- Municipal Water and Sewer available