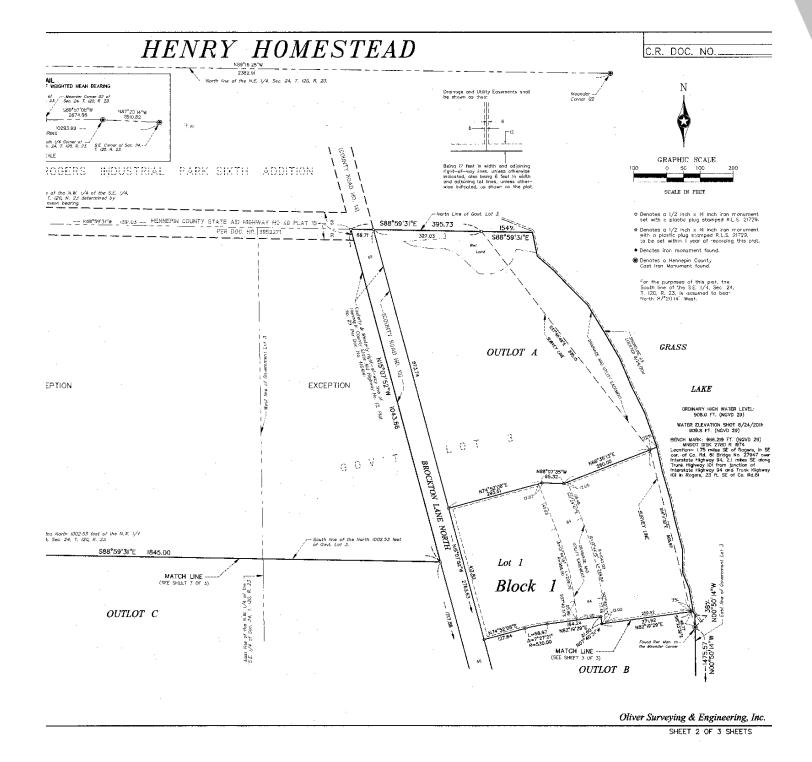

## HENRY LAND A

Xxxxx Brockton Lane, Rogers, MN 55369

**SALE PRICE:** \$1,575,000

PRICE PER ACRE:\$148,866

LOT SIZE: 10.58 Acres

APN #:

**ZONING:** Residential - Guided Medium Density

CROSS STREETS: Brockton & Koch

#### PROPERTY OVERVIEW

10.58 acres of residential land on Brockton in Rogers, MN.