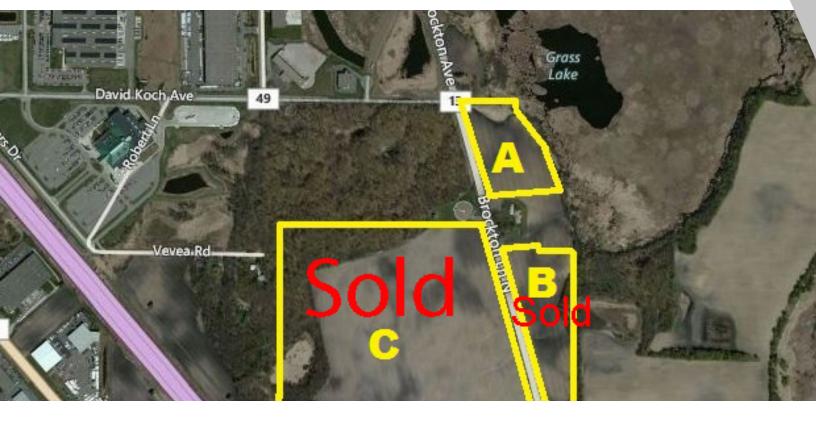

## HENRY LAND A

Xxxxx Brockton Lane, Rogers, MN 55369

**SALE PRICE:** \$1,575,000

PRICE PER ACRE:\$148,866

LOT SIZE: 10.58 Acres

APN #:

**ZONING:** Residential - Guided Medium Density

CROSS STREETS: Brockton & Koch

#### PROPERTY OVERVIEW

10.58 acres of residential land on Brockton in Rogers, MN.

#### PROPERTY FEATURES

- Exempt from Park Dedication Fees \$3,500/unit in 2020
- SFR residential land for development
- Guided Medium Density 6-11 units / acre
- Adjacent to 45 acre Henry's Woods park
- Walking trails
- Close to Rogers retail and employment core
- Easy access off Brockton /81 and I94
- Municipal Water and Sewer available