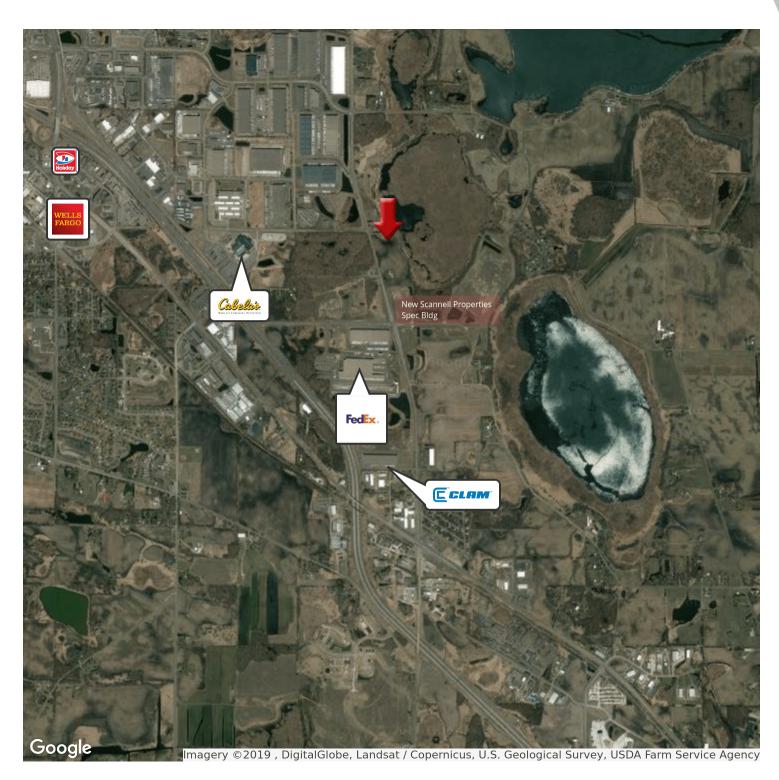

## HENRY LAND A

Xxxxx Brockton Lane, Rogers, MN 55369

**SALE PRICE:** \$1,575,000

PRICE PER ACRE:\$148,866

LOT SIZE: 10.58 Acres

APN #:

**ZONING:** Residential - Guided Medium Density

CROSS STREETS: Brockton & Koch

#### PROPERTY OVERVIEW

10.58 acres of residential land on Brockton in Rogers, MN.

#### PROPERTY FEATURES

- Exempt from Park Dedication Fees \$3,500/unit in 2020
- SFR residential land for development
- Guided Medium Density 6-11 units / acre
- Adjacent to 45 acre Henry's Woods park
- Walking trails
- Close to Rogers retail and employment core
- Easy access off Brockton /81 and I94
- Municipal Water and Sewer available