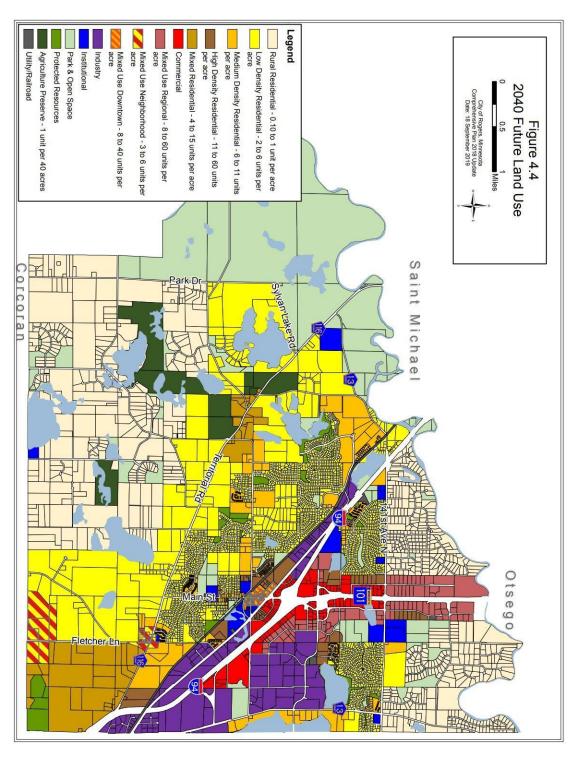

#### PROPERTY OVERVIEW

10.58 acres of residential land on Brockton in Rogers, MN.

#### PROPERTY FEATURES

- Exempt from Park Dedication Fees \$3,500/unit in 2020
- SFR residential land for development
- Guided Medium Density 6-11 units / acre
- Adjacent to 45 acre Henry's Woods park
- Walking trails
- Close to Rogers retail and employment core
- Easy access off Brockton /81 and I94
- Municipal Water and Sewer available