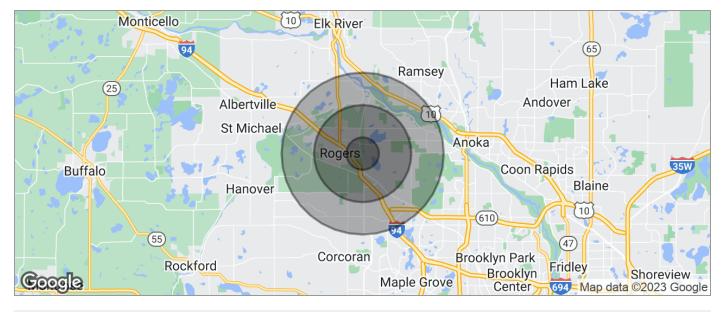

# HENRY LAND A

Xxxxx Brockton Lane, Rogers, MN 55369

| POPULATION                                       | 1 MILE                                | 3 MILES                                          | 5 MILES                                          |  |
|--------------------------------------------------|---------------------------------------|--------------------------------------------------|--------------------------------------------------|--|
| TOTAL POPULATION                                 | 944                                   | 8,947                                            | 34,501                                           |  |
| MEDIAN AGE                                       | 35.1                                  | 35.4                                             | 35.6                                             |  |
| MEDIAN AGE (MALE)                                | 34.9                                  | 35.3                                             | 35.9                                             |  |
| MEDIAN AGE (FEMALE)                              | 35.1                                  | 35.3                                             | 35.4                                             |  |
| HOUSEHOLDS & INCOME                              | 1 MILE                                | 3 MILES                                          | 5 MILES                                          |  |
| TOTAL HOUSEHOLDS                                 | 312                                   | 3,024                                            | 12,176                                           |  |
| # OF PERSONS PER HH                              | 3.0                                   | 3.0                                              | 2.8                                              |  |
| AVERAGE HH INCOME                                | \$101,084                             | \$101,154                                        | \$99,638                                         |  |
| AVERAGE HOUSE VALUE                              |                                       | \$334,539                                        | \$303,897                                        |  |
|                                                  |                                       | , ,                                              | *****                                            |  |
| RACE                                             | 1 MILE                                | 3 MILES                                          | 5 MILES                                          |  |
|                                                  | 1 MILE<br>94.1%                       |                                                  |                                                  |  |
| RACE                                             |                                       | 3 MILES                                          | 5 MILES                                          |  |
| RACE<br>% WHITE                                  | 94.1%                                 | 3 MILES<br>93.0%                                 | 5 MILES<br>91.0%                                 |  |
| RACE % WHITE % BLACK                             | 94.1%<br>1.0%                         | 3 MILES<br>93.0%<br>1.5%                         | 5 MILES<br>91.0%<br>2.8%                         |  |
| RACE % WHITE % BLACK % ASIAN                     | 94.1%<br>1.0%<br>2.3%                 | 3 MILES<br>93.0%<br>1.5%<br>2.9%                 | 5 MILES<br>91.0%<br>2.8%<br>3.6%                 |  |
| RACE % WHITE % BLACK % ASIAN % HAWAIIAN          | 94.1%<br>1.0%<br>2.3%<br>0.0%         | 3 MILES<br>93.0%<br>1.5%<br>2.9%<br>0.0%         | 5 MILES<br>91.0%<br>2.8%<br>3.6%<br>0.1%         |  |
| RACE % WHITE % BLACK % ASIAN % HAWAIIAN % INDIAN | 94.1%<br>1.0%<br>2.3%<br>0.0%<br>0.0% | 3 MILES<br>93.0%<br>1.5%<br>2.9%<br>0.0%<br>0.1% | 5 MILES<br>91.0%<br>2.8%<br>3.6%<br>0.1%<br>0.1% |  |