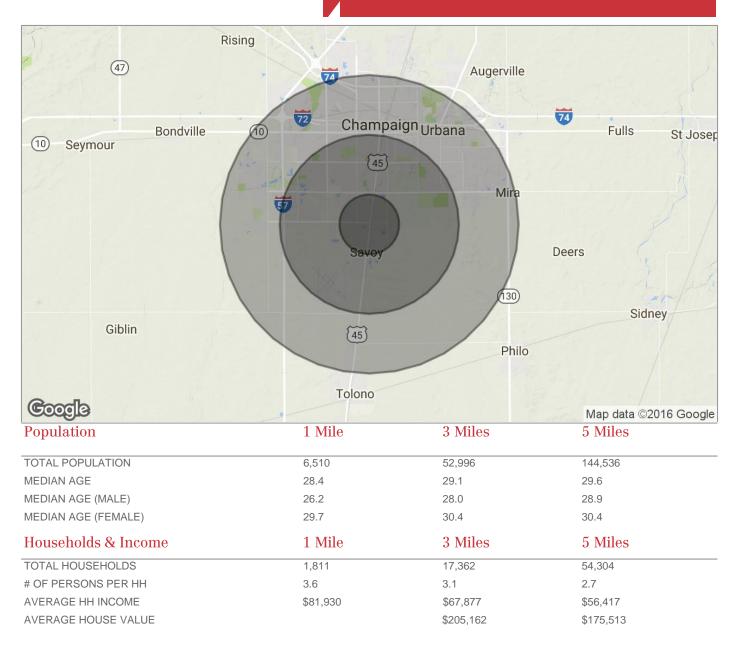

### For Sale **Shovel Ready Development Land** 69,938 SF

<sup>\*</sup> Demographic data derived from 2010 US Census