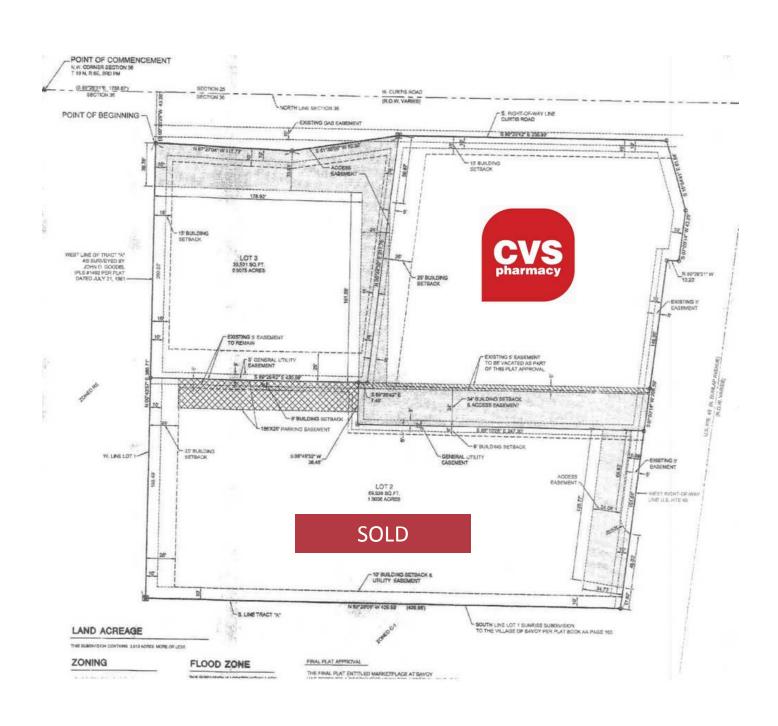

# Development Lot 3

W. Curtis Road & N. Dunlap Street, Savoy, Illinois 61874

#### **Property Features**

- Prime retail lot at marketplace; anchored by CVS
- Across from Savoy Plaza that includes many retailers, restaurants, banks, other businesses and entertainment
- High traffic counts: 19,500 VPD (Dunlap) and 7,500 VPD (Curtis)
- Easy access to Hwy 45, Dunlap and Neil Street corridor and I-57
- 2 miles from University of Illinois campus (44,000 students + 10,000 faculty and staff)
- Utilities adjacent to lots
- · Cross easements for traffic flow through development

Lot 3 (0.91 Acres) \$693,700

For more information:

Richard H. Weinstein

563.823.5124 • rweinstein@ruhlcommercial.com

Thomas P. Dalton

563.823.5120 • tdalton@ruhlcommercial.com

NO WARRANTY OR REPRESENTATION, EXPRESS OR IMPLIED, IS MADE AS TO THE ACCURACY OF THE INFORMATION CONTAINED HEREIN, AND THE SAME IS SUBMITTED SUBJECT TO ERRORS, OMISSIONS, CHANGE OF PRICE, RENTAL OR OTHER CONDITIONS, PRIOR SALE, LEASE OR FINANCING, OR WITHDRAWAL WITHOUT NOTICE, AND OF ANY SPECIAL LISTING CONDITIONS IMPOSED BY OUR PRINCIPALS NO WARRANTIES OR REPRESENTATIONS ARE MADE AS TO THE CONDITION OF THE PROPERTY OR ANY HAZARDS CONTAINED THEREIN ARE ANY TO BE IMPLIED.