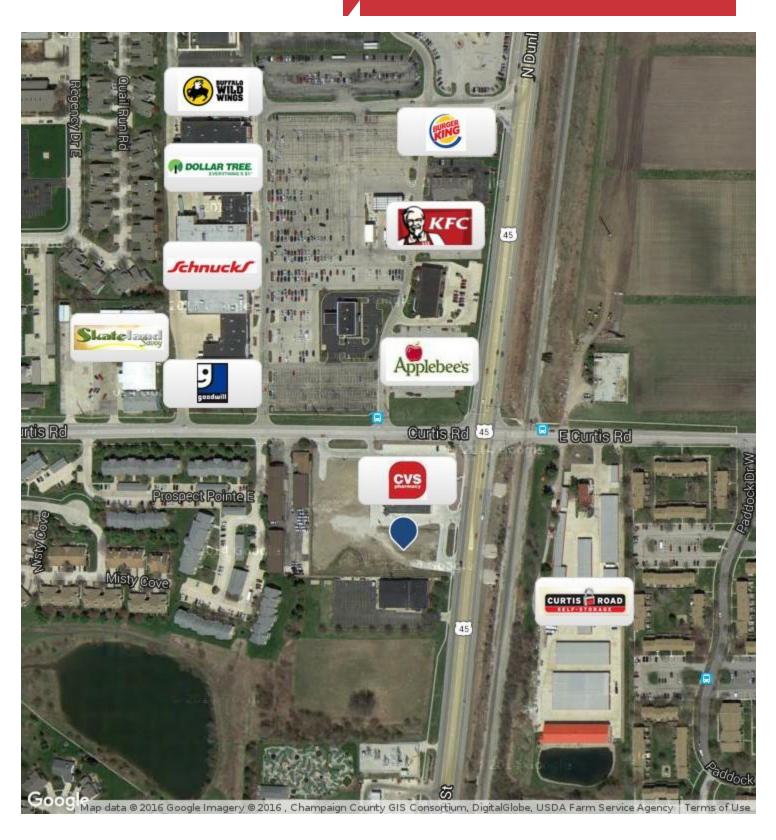

#### **Property Features**

- Prime retail lot at marketplace; anchored by CVS
- Across from Savoy Plaza that includes many retailers, restaurants, banks, other businesses and entertainment
- High traffic counts: 19,500 VPD (Dunlap) and 7,500 VPD (Curtis)
- Easy access to Hwy 45, Dunlap and Neil Street corridor and I-57
- 2 miles from University of Illinois campus (44,000 students + 10,000 faculty and staff)
- Utilities adjacent to lots
- · Cross easements for traffic flow through development