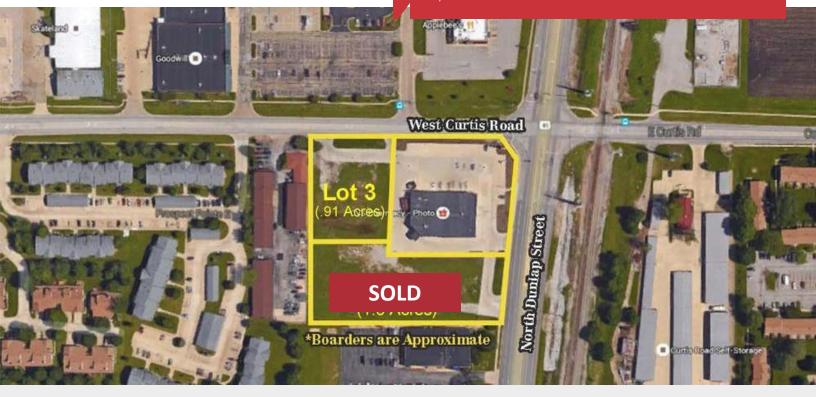

# Development Lot 3

W. Curtis Road & N. Dunlap Street, Savoy, Illinois 61874

#### **Property Features**

- Prime retail lot at marketplace; anchored by CVS
- Across from Savoy Plaza that includes many retailers, restaurants, banks, other businesses and entertainment
- High traffic counts: 19,500 VPD (Dunlap) and 7,500 VPD (Curtis)
- Easy access to Hwy 45, Dunlap and Neil Street corridor and I-57
- 2 miles from University of Illinois campus (44,000 students + 10,000 faculty and staff)
- Utilities adjacent to lots
- · Cross easements for traffic flow through development

Lot 3 (0.91 Acres) \$693,700

For more information:

Richard H. Weinstein

563.823.5124 • rweinstein@ruhlcommercial.com

Thomas P. Dalton

563.823.5120 • tdalton@ruhlcommercial.com

NO WARRANTY OR REPRESENTATION, EXPRESS OR IMPLIED, IS MADE AS TO THE ACCURACY OF THE INFORMATION CONTAINED HEREIN, AND THE SAME IS SUBMITTED SUBJECT TO ERRORS, OMISSIONS, CHANGE OF PRICE, RENTAL OR OTHER CONDITIONS, PRIOR SALE, LEASE OR FINANCING, OR WITHDRAWAL WITHOUT NOTICE, AND OF ANY SPECIAL LISTING CONDITIONS IMPOSED BY OUR PRINCIPALS NO WARRANTIES OR REPRESENTATIONS ARE MADE AS TO THE CONDITION OF THE PROPERTY OR ANY HAZARDS CONTAINED THEREIN ARE ANY TO BE IMPLIED.