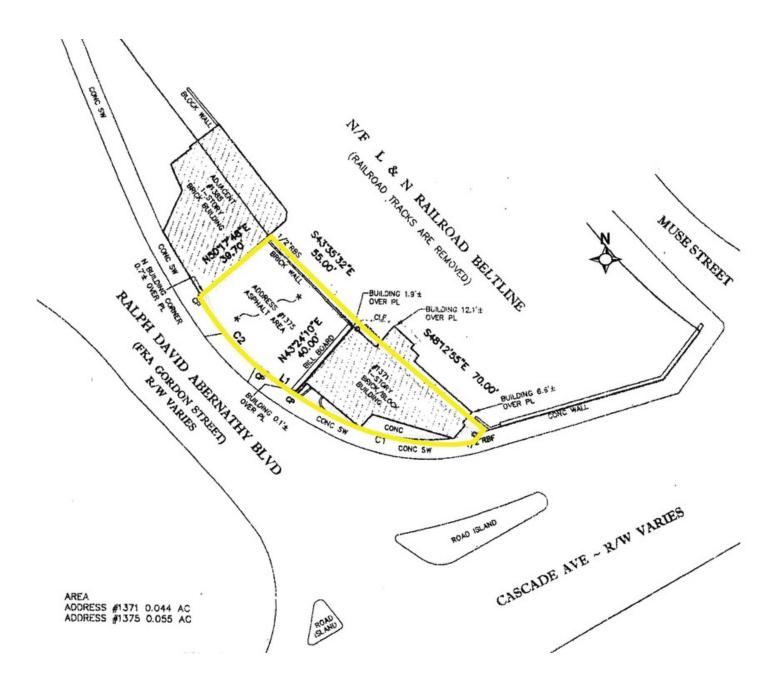

#### LISTING SUMMARY

| Lot Size:             |  |
|-----------------------|--|
| <b>Building Size:</b> |  |
| Zoning:               |  |

## PROPERTY HIGHLIGHTS

0.1 Acres

2,244 SF MRC-1-C

- Former Restaurant
- Excellent Retail Exposure
- 31,000+/- Cars Per Day
- Corner Lot with Beltline Frontage
- 2 Face Billboard Included in Sale



Senior Vice President 404.942.2003 sratchford@kingindustrial.com

















For More Information Contact: **STEVE RATCHFORD, SIOR, CCIM** Senior Vice President 404.942.2003 sratchford@kingindustrial.com



1920 Monroe Dr., NE. Atlanta, GA 30324 · 404.942.2000 · www.kingindustrial.com Every effort has been made to provide accurate information, but no liability is assumed for errors and omissions





#### Survey

#### For More Information Contact: **STEVE RATCHFORD, SIOR, CCIM** Senior Vice President 404.942.2003 sratchford@kingindustrial.com



1920 Monroe Dr., NE. Atlanta, GA 30324 · 404.942.2000 · www.kingindustrial.com Every effort has been made to provide accurate information, but no liability is assumed for errors and omissions

# **King** Realty, Inc.

### EGEND

Public Art Opportunity BeltLine with Potential Transit Stop S **Recommended Street** Existing Multi-Use Trail Proposed Multi-Use Trail Proposed Bike Lanes\* Proposed Shared Road\* Proposed Walkway Proposed Stair Mixed-Use 10+ Stories Mixed-Use 5-9 Stories Mixed-Use 1-4 Stories Low Density Commercial **Residential 5-9 Stories Residential 1-4 Stories** Office/Institutional Industrial **Existing Park** Proposed Park Pote