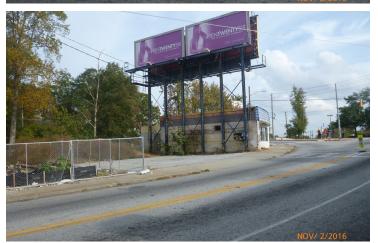

## PROPERTY HIGHLIGHTS

0.1 Acres

2,244 SF MRC-1-C

- Former Restaurant
- Excellent Retail Exposure
- 31,000+/- Cars Per Day
- Corner Lot with Beltline Frontage
- 2 Face Billboard Included in Sale

Senior Vice President 404.942.2003 sratchford@kingindustrial.com