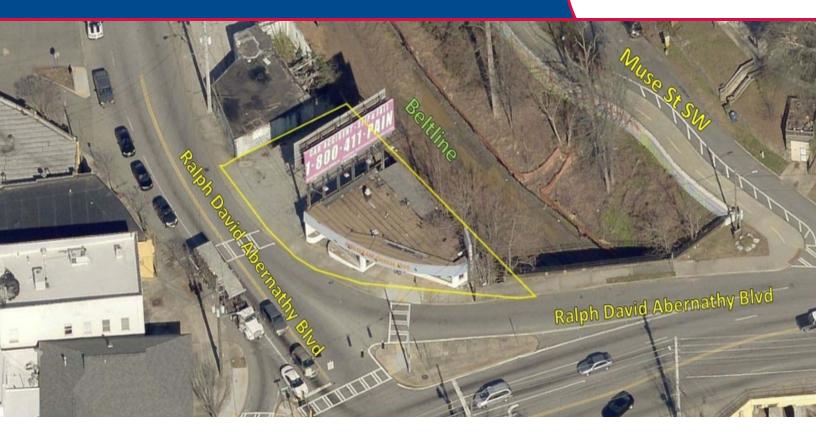

## PROPERTY HIGHLIGHTS

0.1 Acres

2,244 SF MRC-1-C

- Former Restaurant
- Excellent Retail Exposure
- 31,000+/- Cars Per Day
- Corner Lot with Beltline Frontage
- 2 Face Billboard Included in Sale

Senior Vice President 404.942.2003 sratchford@kingindustrial.com

#### Survey