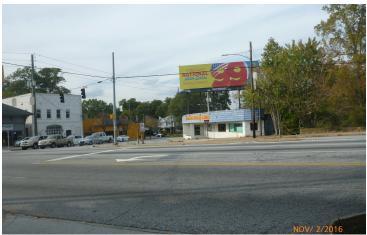

## PROPERTY HIGHLIGHTS

0.1 Acres

2,244 SF MRC-1-C

- Former Restaurant
- Excellent Retail Exposure
- 31,000+/- Cars Per Day
- Corner Lot with Beltline Frontage
- 2 Face Billboard Included in Sale

Senior Vice President 404.942.2003 sratchford@kingindustrial.com

For More Information Contact: **STEVE RATCHFORD, SIOR, CCIM** Senior Vice President 404.942.2003 sratchford@kingindustrial.com

1920 Monroe Dr., NE. Atlanta, GA 30324 · 404.942.2000 · www.kingindustrial.com Every effort has been made to provide accurate information, but no liability is assumed for errors and omissions