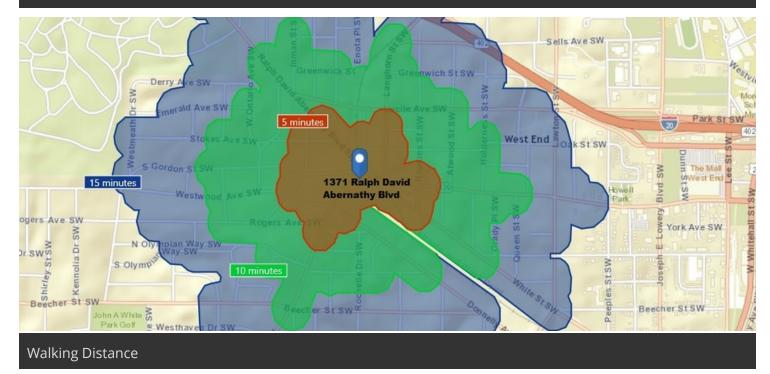

## PROPERTY HIGHLIGHTS

0.1 Acres

2,244 SF MRC-1-C

- Former Restaurant
- Excellent Retail Exposure
- 31,000+/- Cars Per Day
- Corner Lot with Beltline Frontage
- 2 Face Billboard Included in Sale

Senior Vice President 404.942.2003 sratchford@kingindustrial.com