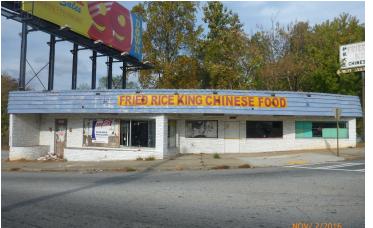

## PROPERTY HIGHLIGHTS

0.1 Acres

2,244 SF MRC-1-C

- Former Restaurant
- Excellent Retail Exposure
- 31,000+/- Cars Per Day
- Corner Lot with Beltline Frontage
- 2 Face Billboard Included in Sale

Senior Vice President 404.942.2003 sratchford@kingindustrial.com