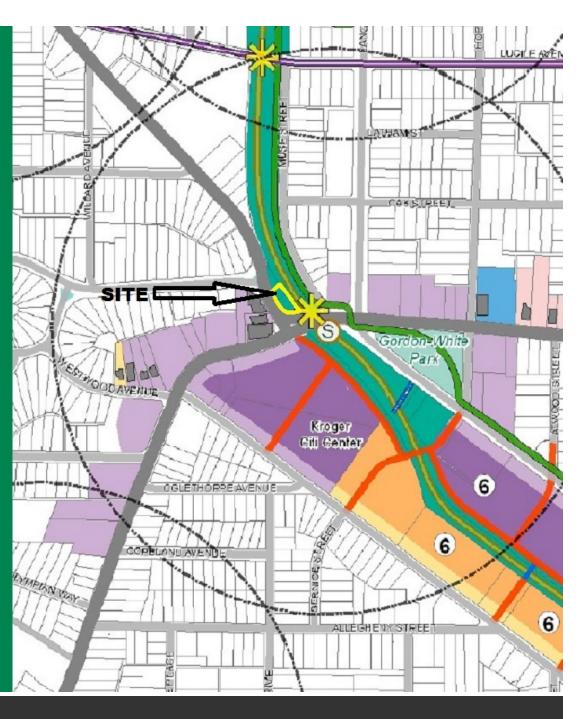

### EGEND

Public Art Opportunity BeltLine with Potential Transit Stop S **Recommended Street** Existing Multi-Use Trail Proposed Multi-Use Trail Proposed Bike Lanes\* Proposed Shared Road\* Proposed Walkway Proposed Stair Mixed-Use 10+ Stories Mixed-Use 5-9 Stories Mixed-Use 1-4 Stories Low Density Commercial **Residential 5-9 Stories Residential 1-4 Stories** Office/Institutional Industrial **Existing Park** Proposed Park Potentially Historic Building\*\* Maximum Number of # Stories (by block) Includes only segments

connecting multi-use trails. Please see the Connect Atlanta Plan for other facilities.

\* Within one-quarter mile of BeltLine and subject o further consideration.

Beltline

For More Information Contact: **STEVE RATCHFORD, SIOR, CCIM** Senior Vice President 404 942 2003