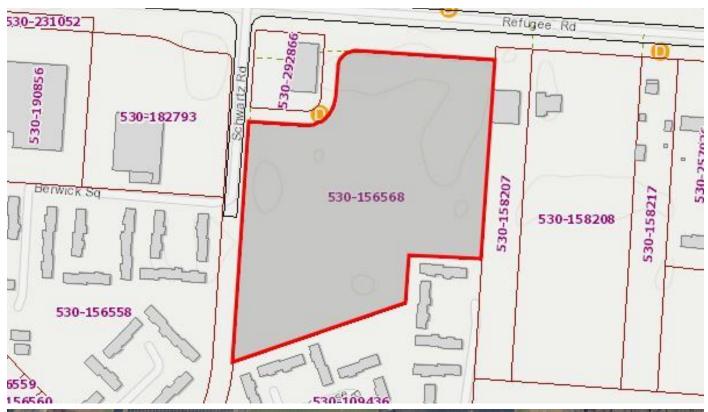

e from US-33
- 1.3 miles from I-270
- 1.5 miles from I-70
- Great development opportunity

Sale Price: \$640,000 (\$74,000 Per Acre)



For more information:

#### Matthew Osowski, SIOR

614 629 5229 • mosowski@ohioequities.com

NO WARRANTY OR REPRESENTATION, EXPRESS OR IMPLIED, IS MADE AS TO THE ACCURACY OF THE INFORMATION CONTAINED HEREIN, AND THE SAME IS SUBMITTED SUBJECT TO ERRORS, OMISSIONS, CHANGE OF PRICE, RENTAL OR OTHER CONDITIONS, PRIOR SALE, LEASE OR FINANCING, OR WITHDRAWAL WITHOUT NOTICE, AND OF ANY SPECIAL LISTING CONDITIONS IMPOSED BY OUR PRINCIPALS NO WARRANTIES OR REPRESENTATIONS ARE MADE AS TO THE CONDITION OF THE PROPERTY OR ANY HAZARDS CONTAINED THEREIN ARE ANY TO BE IMPLIED.

NAI Ohio Equities 605 S Front Street, Columbus, OH 43215 614 224 2400

### Plat Map & Aerial









### For Sale 0 SF Land





Cooole

(665)

Map data ©2024 Google