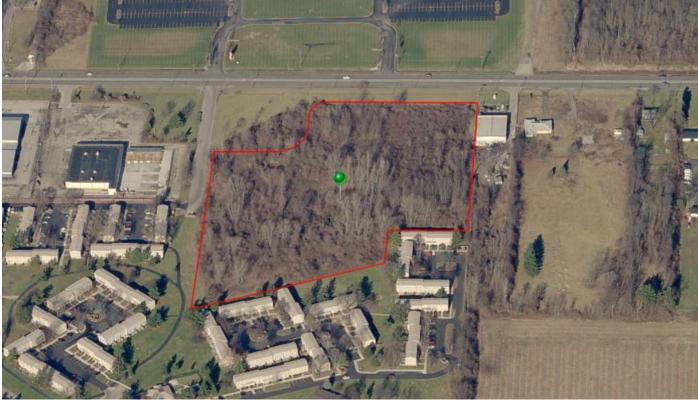

from US-33
- 1.3 miles from I-270
- 1.5 miles from I-70
- Great development opportunity

Sale Price: \$640,000 (\$74,000 Per Acre)



For more information:

#### Matthew Osowski, SIOR

614 629 5229 • mosowski@ohioequities.com

NO WARRANTY OR REPRESENTATION, EXPRESS OR IMPLIED, IS MADE AS TO THE ACCURACY OF THE INFORMATION CONTAINED HEREIN, AND THE SAME IS SUBMITTED SUBJECT TO ERRORS, OMISSIONS, CHANGE OF PRICE, RENTAL OR OTHER CONDITIONS, PRIOR SALE, LEASE OR FINANCING, OR WITHDRAWAL WITHOUT NOTICE, AND OF ANY SPECIAL LISTING CONDITIONS IMPOSED BY OUR PRINCIPALS NO WARRANTIES OR REPRESENTATIONS ARE MADE AS TO THE CONDITION OF THE PROPERTY OR ANY HAZARDS CONTAINED THEREIN ARE ANY TO BE IMPLIED.

NAI Ohio Equities 605 S Front Street, Columbus, OH 43215 614 224 2400

### Plat Map & Aerial









### For Sale 0 SF Land





Cooole

(665)

Map data ©2024 Google