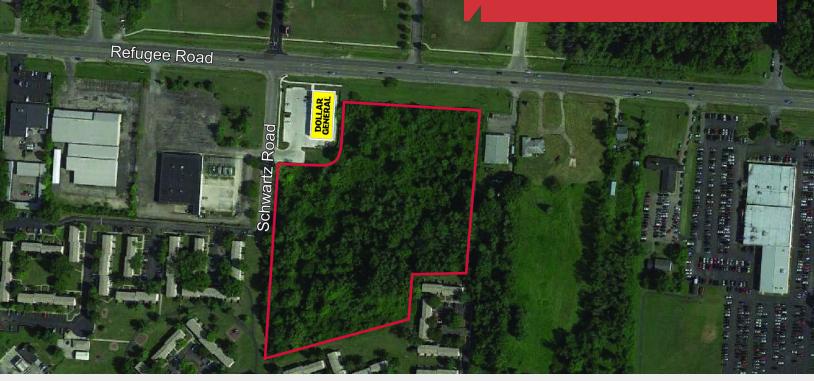

# Land

8.58 Acres

# 3349 Refugee Rd

Columbus, Ohio 43232

### **Property Features**

- 8.58 acres available
- All utilities available
- · Adjacent to site of a new Dollar General
- 1/2 mile from US-33
- 1.3 miles from I-270
- 1.5 miles from I-70
- Great development opportunity

### Plat Map & Aerial