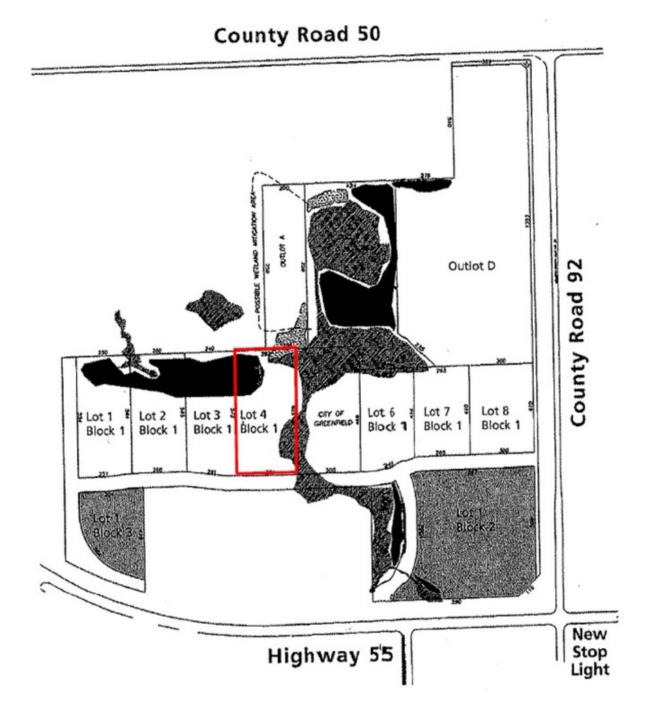

### **PROPERTY OVERVIEW** 3.85 Acres of Industrial Land in Greenfield.

### **PROPERTY FEATURES**

- \$225,000
- 3.85 Acres
- Just off of Hwy 55
- Zoning: Industrial
- PID: 28-119-24-33-0017
- Taxes 2020: \$4,024.56

KW COMMERCIAL 13100 Wayzata Blvd., Suite 400 Minnetonka, MN 55305