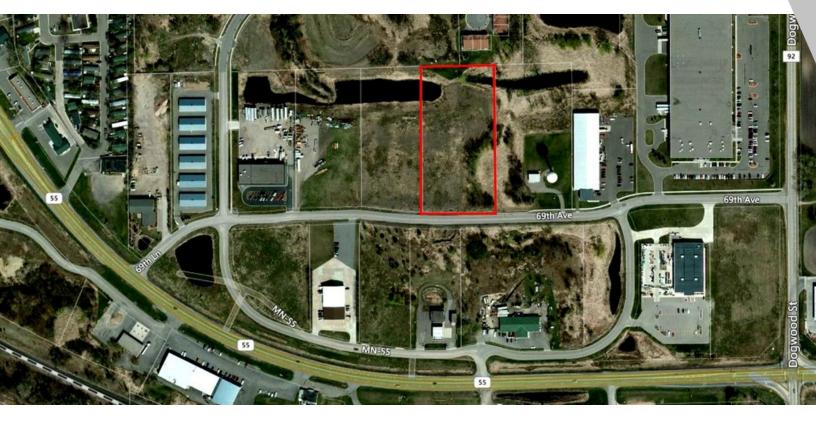

### **PROPERTY OVERVIEW** 3.85 Acres of Industrial Land in Greenfield.

### **PROPERTY FEATURES**

- \$225,000
- 3.85 Acres
- Just off of Hwy 55
- Zoning: Industrial
- PID: 28-119-24-33-0017
- Taxes 2020: \$4,024.56

KW COMMERCIAL 13100 Wayzata Blvd., Suite 400 Minnetonka, MN 55305