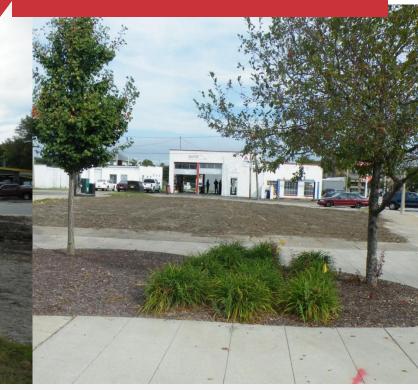

# Retail Corner Lot In The District Of Rock Island

# 622 17th Street

Rock Island, Illinois 61201

17th Street

## **Property Features**

- Highly visible corner lot located near The District of Rock Island
- 0.15 Acres / 6,500 SF
- 5,450 Vehicles per day for 17<sup>th</sup> Street
- Local businesses include iWireless, Phillips 66, A&A Muffler and Brake, AAA 15 Minute Lube & Oil, Campos Muffler & Brakes and Ballet Quad Cities School and Dance.
- Close to County Service Seat