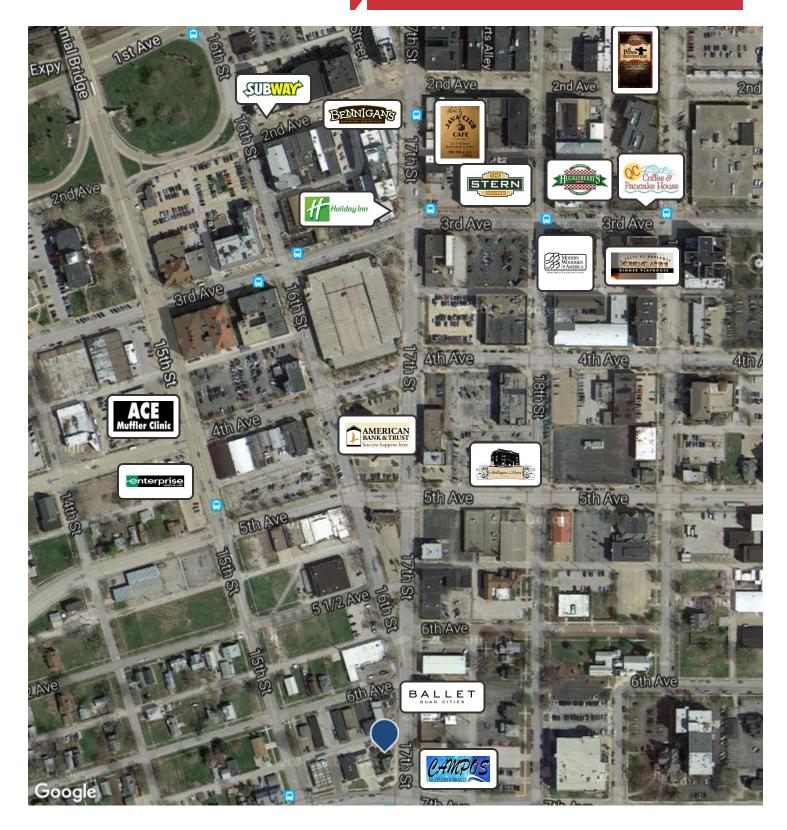

## **Property Features**

- Highly visible corner lot located near The District of Rock Island
- 0.15 Acres / 6,500 SF
- 5,450 Vehicles per day for 17<sup>th</sup> Street
- Local businesses include iWireless, Phillips 66, A&A Muffler and Brake, AAA 15 Minute Lube & Oil, Campos Muffler & Brakes and Ballet Quad Cities School and Dance.
- Close to County Service Seat