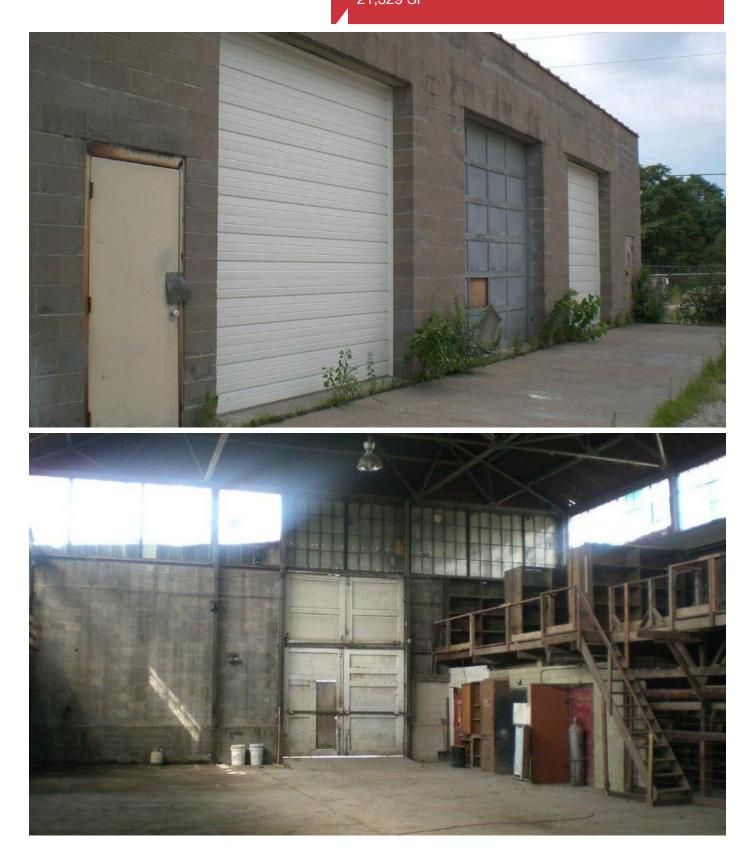

### **Property Features**

- Located in an industrial area off of Rockingham Road in West Davenport
- Available for Lease -
- 13,465 SF available in main building
- 3,544 SF in warehouse building #1
- 4,320 SF in warehouse building #2
- Ceiling height 24' max/8' min
- One (1) dock door
- Seven (7) drive in doors
- Some buildings do not have heat
- Total building 21,329 SF
- Lease \$3.50/SF Net