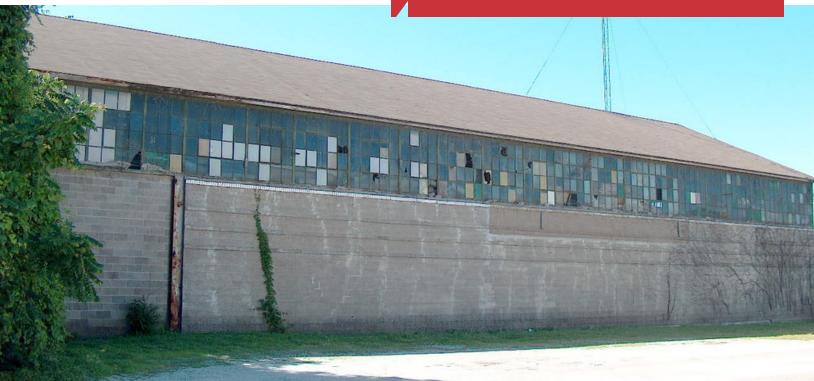

# For Lease Warehouse Space

21,329 SF

# 2609 Rockingham Road

Davenport, Iowa 52802

### **Property Features**

- Located in an industrial area off of Rockingham Road in West Davenport
- Available for Lease -
- 13,465 SF available in main building
- 3,544 SF in warehouse building #1
- 4,320 SF in warehouse building #2
- Ceiling height 24' max/8' min
- One (1) dock door
- Seven (7) drive in doors
- Some buildings do not have heat
- Total building 21,329 SF
- Lease \$3.50/SF Net