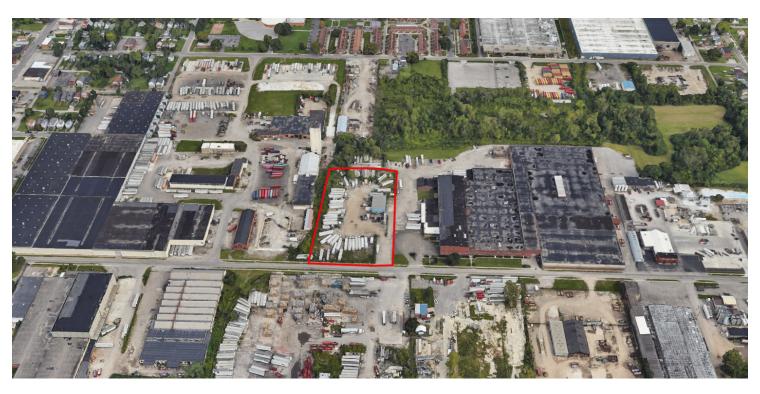

## 600 Marion Road

Columbus, Ohio 43207

### **Property Features**

- 3,750 SF Light industrial warehouse space available
- 14' x 14' Electric overhead door
- Two walk-thru doors
- · 20' Clear height
- · Metal roof with 6 skylights
- Includes 2.5 acres fenced yard for trailer parking and storage
- · Perfect for Trailer Repair

## For Lease 3,750 SF Industrial Property

### For Lease 3,750 SF Industrial Property