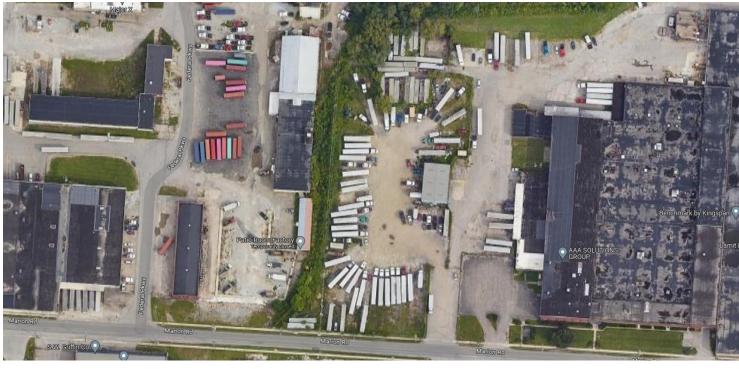

# **Exterior Photos**

## For Lease 3,750 SF Industrial Property

### For Lease 3,750 SF Industrial Property