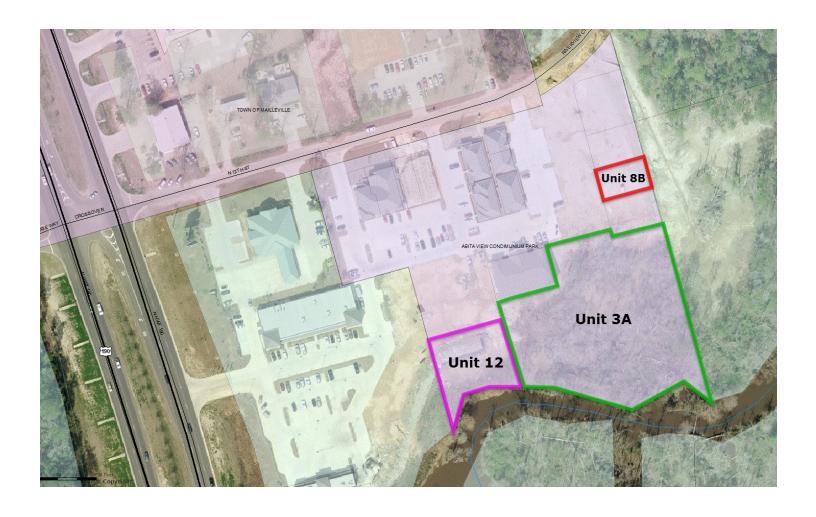

### **OFFERING SUMMARY**

List Price:

\$199,000 (\*reduced from \$600,000)

Planned Building Area (Per Pad): Unit 3A: 6,600 SF

Unit 8B: 2,931 SF

Unit 12: 38,900 SF

Total Planned Building Area: 48,431 SF

List Price /Planned Building Area: \$4.11 per SF

Planned Use: Office or Medical

Units: 3A, 8B, & 12

### PROPERTY OVERVIEW

Three office pad sites for construction in the Abita View Office Park located on Hwy 190 in Covington, LA.

### PROPERTY HIGHLIGHTS

- Unit 3A is planned for 6,600 SF building area. To be built on piers similar to neighboring building.
- Unit 8B is planned for 2,931 SF building area.
- Unit 12 is planned for a 4 story Office Tower. To be built on piers similar to neighboring building. The 1st floor was planned for parking. The 3 upper floors were planned to consist of 38,900 SQ FT of office space.