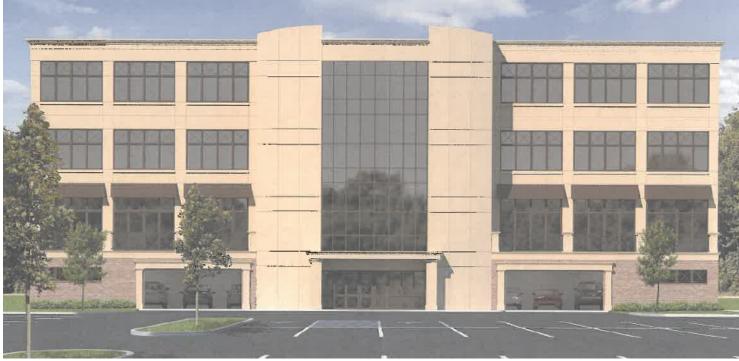

### PROPERTY HIGHLIGHTS

- Unit 3A is planned for 6,600 SF building area. To be built on piers similar to neighboring building.
- Unit 8B is planned for 2,931 SF building area.
- Unit 12 is planned for a 4 story Office Tower. To be built on piers similar to neighboring building. The 1st floor was planned for parking. The 3 upper floors were planned to consist of 38,900 SQ FT of office space.