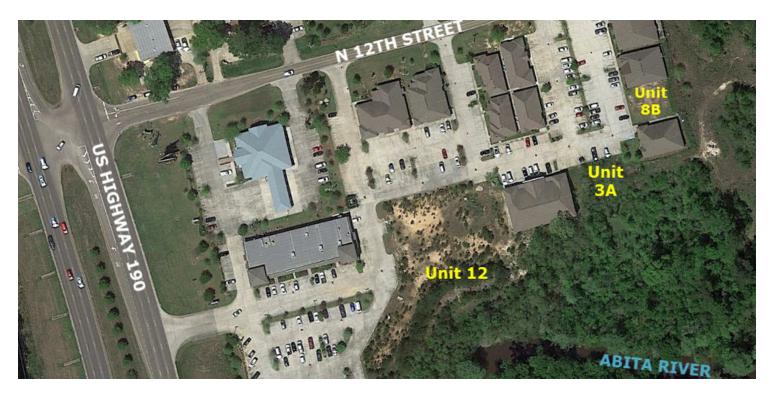

### **OFFERING SUMMARY**

List Price:

\$199,000 (\*reduced from \$600,000)

Planned Building Area (Per Pad): Unit 3A: 6,600 SF

Unit 8B: 2,931 SF

Unit 12: 38,900 SF

Total Planned Building Area: 48,431 SF

List Price /Planned Building Area: \$4.11 per SF

Planned Use: Office or Medical

Units: 3A, 8B, & 12

### PROPERTY HIGHLIGHTS

- Unit 3A is planned for 6,600 SF building area. To be built on piers similar to neighboring building.
- Unit 8B is planned for 2,931 SF building area.
- Unit 12 is planned for a 4 story Office Tower. To be built on piers similar to neighboring building. The 1st floor was planned for parking. The 3 upper floors were planned to consist of 38,900 SQ FT of office space.