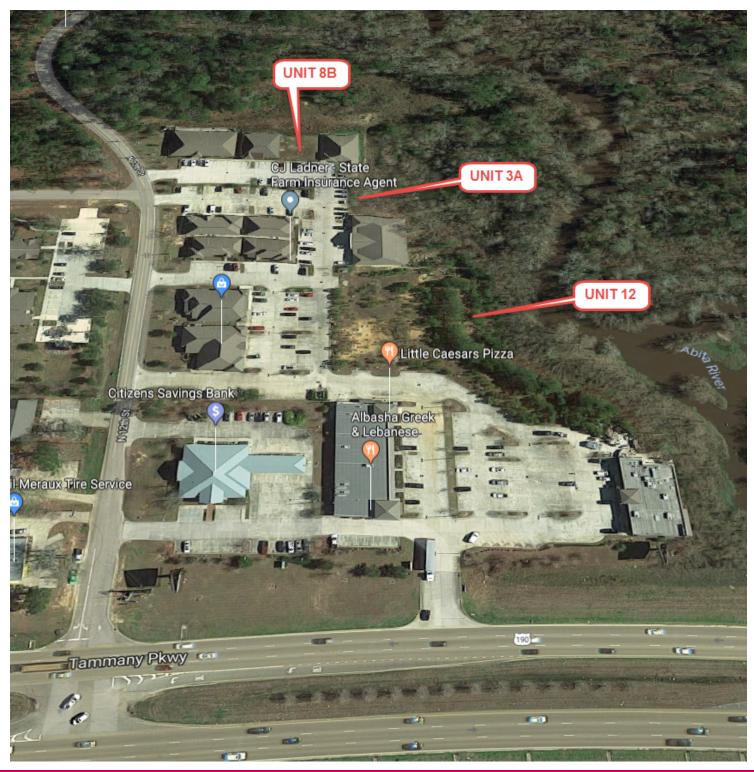

### **OFFERING SUMMARY**

List Price:

\$199,000 (\*reduced from \$600,000)

Planned Building Area (Per Pad): Unit 3A: 6,600 SF

Unit 8B: 2,931 SF

Unit 12: 38,900 SF

Total Planned Building Area: 48,431 SF

List Price /Planned Building Area: \$4.11 per SF

Planned Use: Office or Medical

Units: 3A, 8B, & 12

### PROPERTY HIGHLIGHTS

- Unit 3A is planned for 6,600 SF building area. To be built on piers similar to neighboring building.
- Unit 8B is planned for 2,931 SF building area.
- Unit 12 is planned for a 4 story Office Tower. To be built on piers similar to neighboring building. The 1st floor was planned for parking. The 3 upper floors were planned to consist of 38,900 SQ FT of office space.