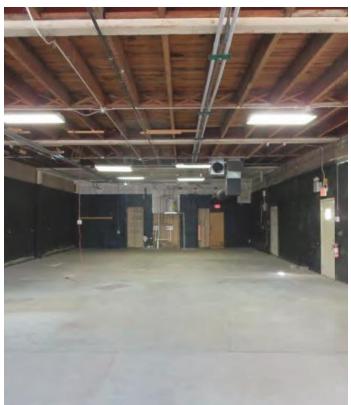

#### **Property Features**

- Great downtown location with three multi-use store fronts
- Total space at 17,376 SF
- Property located one block from The District of Rock Island
- · Residential apartments on second floor of building
- Local retailers include: Holiday Inn, Bennigan's, Theo's Java Club, The Shoppes on 2nd and many more
- Easy access to US-67
- Annual taxes \$10,815.00 (2015)