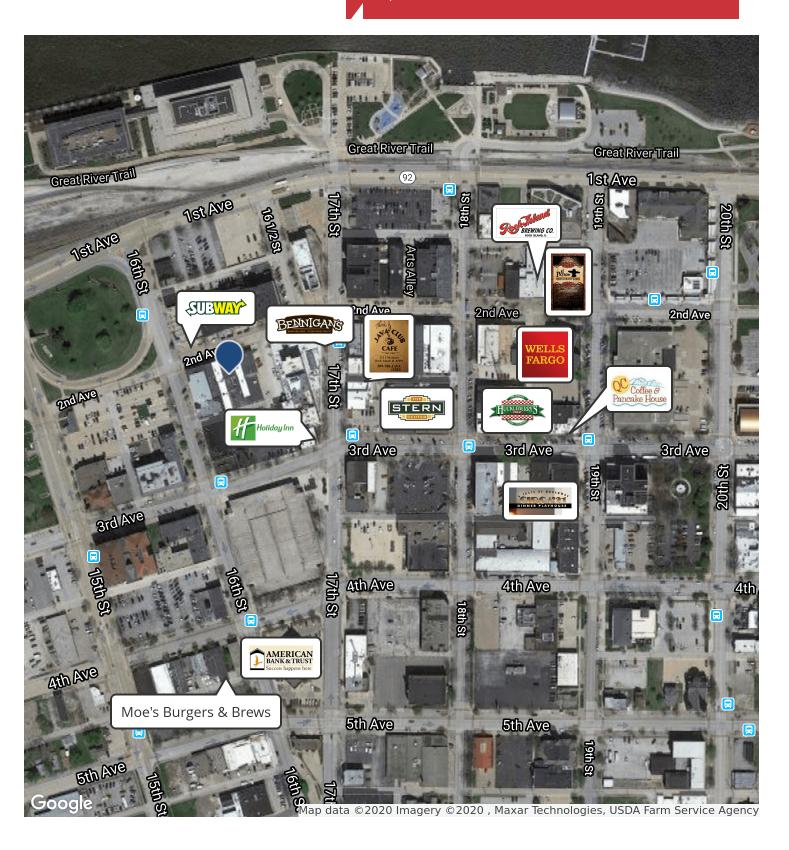

## 1610 2nd Avenue

Rock Island, Illinois 61201

Sale Price: \$429,900

#### **Property Features**

- Great downtown location with three multi-use store fronts
- Total space at 17,376 SF
- Property located one block from The District of Rock Island
- · Residential apartments on second floor of building
- Local retailers include: Holiday Inn, Bennigan's, Theo's Java Club, The Shoppes on 2nd and many more
- Easy access to US-67
- Annual taxes \$10,815.00 (2015)