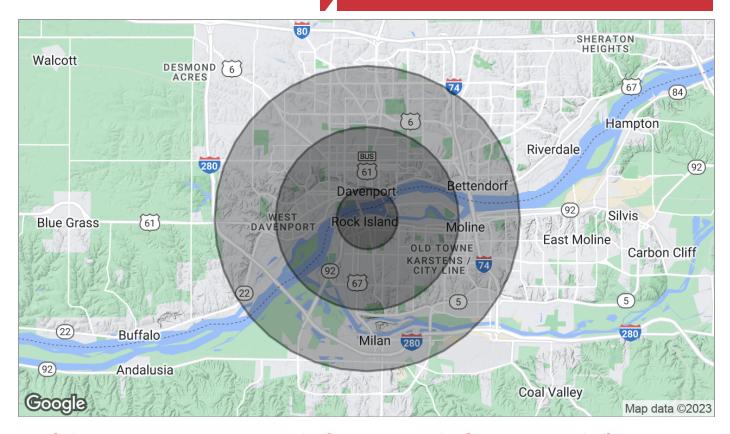

# For Sale Investment Property

17,376 SF

| Population                           | 1 Mile          | 3 Miles           | 5 Miles           |
|--------------------------------------|-----------------|-------------------|-------------------|
| TOTAL POPULATION                     | 8,142           | 88,924            | 180,042           |
| MEDIAN AGE                           | 32.0            | 34.5              | 36.5              |
| MEDIAN AGE (MALE)                    | 33.0            | 33.3              | 35.1              |
| MEDIAN AGE (FEMALE)                  | 30.4            | 35.1              | 37.5              |
|                                      |                 |                   |                   |
|                                      |                 |                   |                   |
| Households & Income                  | 1 Mile          | 3 Miles           | 5 Miles           |
| Households & Income TOTAL HOUSEHOLDS | 1 Mile<br>3,118 | 3 Miles<br>35,745 | 5 Miles<br>74,529 |
|                                      |                 |                   |                   |
| TOTAL HOUSEHOLDS                     | 3,118           | 35,745            | 74,529            |

<sup>\*</sup> Demographic data derived from 2020 ACS - US Census