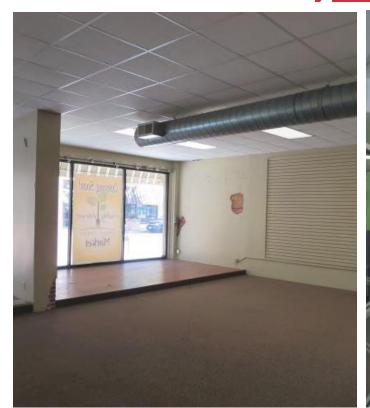

#### **Property Features**

- Great downtown location with three multi-use store fronts
- Total space at 17,376 SF
- Property located one block from The District of Rock Island
- · Residential apartments on second floor of building
- Local retailers include: Holiday Inn, Bennigan's, Theo's Java Club, The Shoppes on 2nd and many more
- Easy access to US-67
- Annual taxes \$10,815.00 (2015)