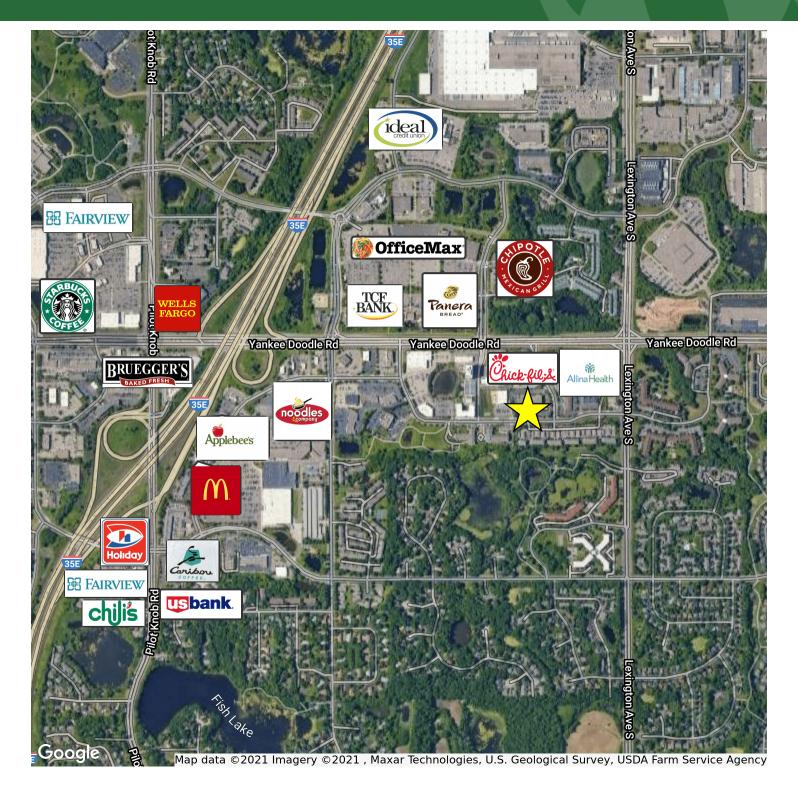

### **PROPERTY SUMMARY**

## 1185 TOWN CENTRE DR, EAGAN, MN 55123



### **PROPERTY HIGHLIGHTS**

- Beautiful 44,000 SF Medical Office Building
- Underground Executive Parking Garage
- Building Conference Room & Lunch Room
- Surrounding Community: Medical Community, Adjacent to Complementary and Well Renowned Care Providers
- Building Signage Available
- Building Tenants: Tareen Dermatology, Minnesota Gastroenterology, MN COME

### **OFFERING SUMMARY**

| Lease Rate:    | Negotiable        |
|----------------|-------------------|
| Available SF:  | 1,440 - 10,124 SF |
| Building Size: | 44,383 SF         |

#### **CAM & TAXES**

2024 - \$16.73



**SUITE 125 - 7,079 SF** 



**SUITE 135 - 3,197 SF** 



**SUITE 230 - 1,440 SF** 





## **RETAILER MAP**



### **DEMOGRAPHICS MAP**



| POPULATION                           | 1 MILE              | 3 MILES               | 5 MILES           |
|--------------------------------------|---------------------|-----------------------|-------------------|
| TOTAL POPULATION                     | 5,820               | 44,891                | 112,511           |
| MEDIAN AGE                           | 33.0                | 36.0                  | 37.0              |
| MEDIAN AGE (MALE)                    | 32.2                | 34.9                  | 36.2              |
| MEDIAN AGE (FEMALE)                  | 33.9                | 37.0                  | 37.7              |
|                                      |                     |                       |                   |
| HOUSEHOLDS & INCOME