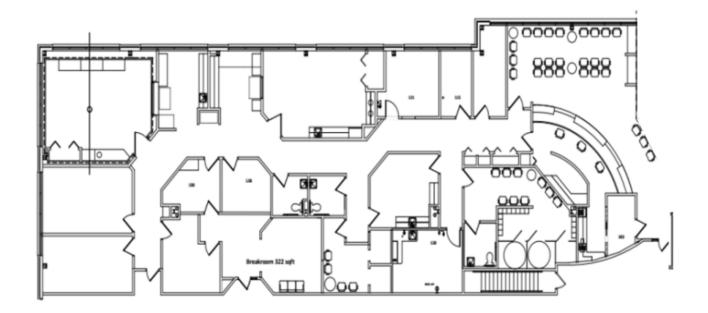

#### **CAM & TAXES**

2024 - \$16.73

**SUITE 125 - 7,079 SF** 

**SUITE 135 - 3,197 SF** 

**SUITE 230 - 1,440 SF** 