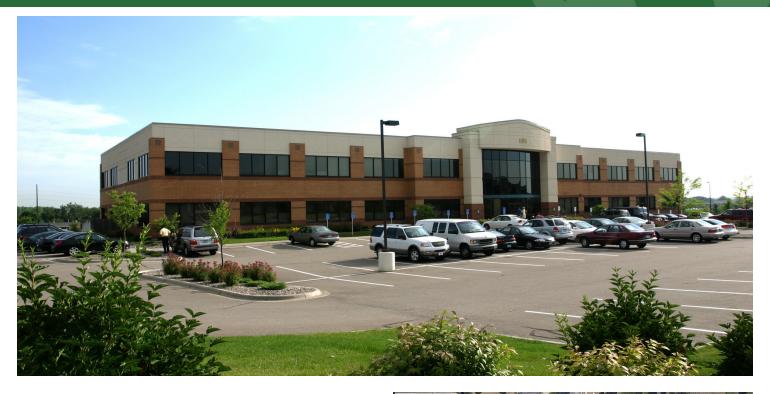

### **PROPERTY SUMMARY**

## 1185 TOWN CENTRE DR, EAGAN, MN 55123

### **PROPERTY HIGHLIGHTS**

- Beautiful 44,000 SF Medical Office Building
- Underground Executive Parking Garage
- Building Conference Room & Lunch Room
- Surrounding Community: Medical Community, Adjacent to Complementary and Well Renowned Care Providers
- Building Signage Available
- Building Tenants: Tareen Dermatology, Minnesota Gastroenterology, MN COME

### **OFFERING SUMMARY**

| Lease Rate:    | Negotiable        |
|----------------|-------------------|
| Available SF:  | 1,440 - 10,124 SF |
| Building Size: | 44,383 SF         |