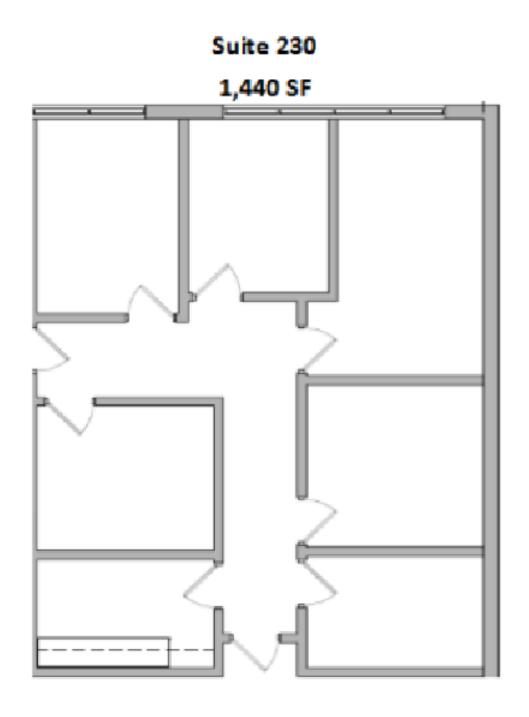

#### **CAM & TAXES**

2024 - \$16.73

**SUITE 125 - 7,079 SF** 

**SUITE 135 - 3,197 SF** 

**SUITE 230 - 1,440 SF** 