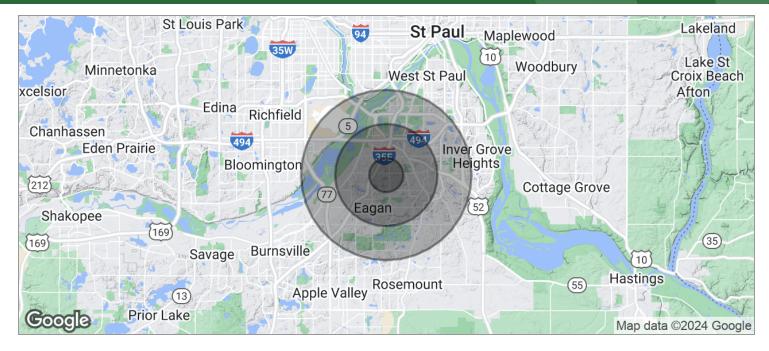

### **DEMOGRAPHICS MAP**

| POPULATION                           | 1 MILE              | 3 MILES               | 5 MILES           |
|--------------------------------------|---------------------|-----------------------|-------------------|
| TOTAL POPULATION                     | 5,820               | 44,891                | 112,511           |
| MEDIAN AGE                           | 33.0                | 36.0                  | 37.0              |
| MEDIAN AGE (MALE)                    | 32.2                | 34.9                  | 36.2              |
| MEDIAN AGE (FEMALE)                  | 33.9                | 37.0                  | 37.7              |
|                                      |                     |                       |                   |
| HOUSEHOLDS & INCOME                  | 1 MILE              | 3 MILES               | 5 MILES           |
| HOUSEHOLDS & INCOME TOTAL HOUSEHOLDS | <b>1 MILE</b> 2,564 | <b>3 MILES</b> 17,255 | 5 MILES<br>45,064 |
|                                      |                     |                       |                   |
| TOTAL HOUSEHOLDS                     | 2,564               | 17,255                | 45,064            |

<sup>\*</sup> Demographic data derived from 2020 ACS - US Census