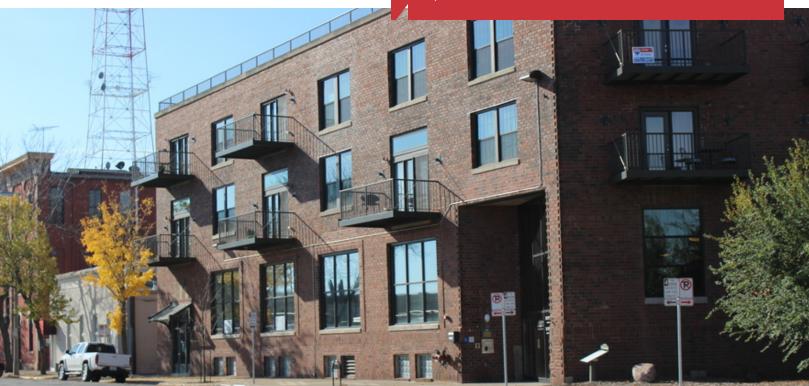

# 100 19th Street

100 19th Street, Rock Island, Illinois 61201

## **Property Features**

- Beautiful downtown Rock Island commercial office condo location, on the corner of 19th Street and 1st Avenue
- · Tenant occupied
- 12,200 SF available space
- Located in the District of Rock Island near shopping, dining & entertainment
- Annual taxes \$22,759.00 (2015)

### Sale Price: \$599,000

| BUILDING SIZE: | 12,200 SF          |  |
|----------------|--------------------|--|
| YEAR BUILT:    | 1925               |  |
| ANNUAL TAXES:  | \$22,759.00 (2015) |  |
| ZONING:        | B-2                |  |
|                | 7036277            |  |