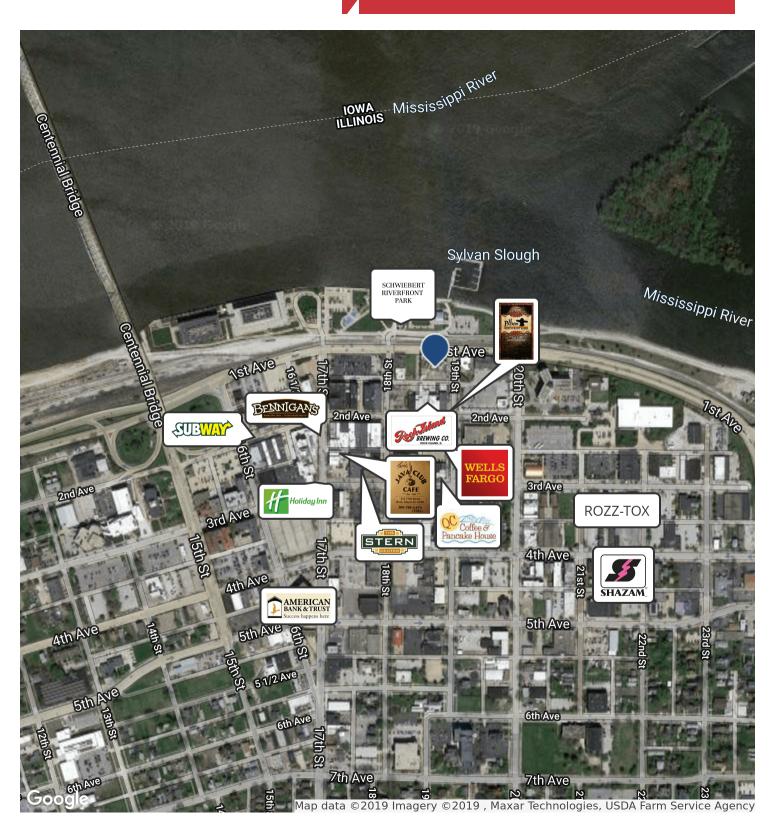

# 100 19th Street

100 19th Street, Rock Island, Illinois 61201

## **Property Features**

- Beautiful downtown Rock Island commercial office condo location, on the corner of 19th Street and 1st Avenue
- · Tenant occupied
- 12,200 SF available space
- Located in the District of Rock Island near shopping, dining & entertainment
- Annual taxes \$22,759.00 (2015)