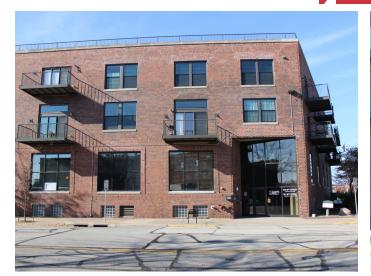

# 100 19th Street

100 19th Street, Rock Island, Illinois 61201

## **Property Features**

- Beautiful downtown Rock Island commercial office condo location, on the corner of 19th Street and 1st Avenue
- · Tenant occupied
- 12,200 SF available space
- Located in the District of Rock Island near shopping, dining & entertainment
- Annual taxes \$22,759.00 (2015)

### Sale Price: \$599,000

| BUILDING SIZE: | 12,200 SF          |  |
|----------------|--------------------|--|
| YEAR BUILT:    | 1925               |  |
| ANNUAL TAXES:  | \$22,759.00 (2015) |  |
| ZONING:        | B-2                |  |
|                | 7036277            |  |