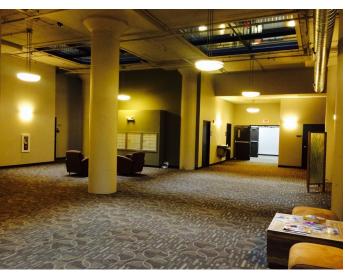

## **Property Features**

- Beautiful downtown Rock Island commercial office condo location, on the corner of 19th Street and 1st Avenue
- · Tenant occupied
- 12,200 SF available space
- Located in the District of Rock Island near shopping, dining & entertainment
- Annual taxes \$22,759.00 (2015)