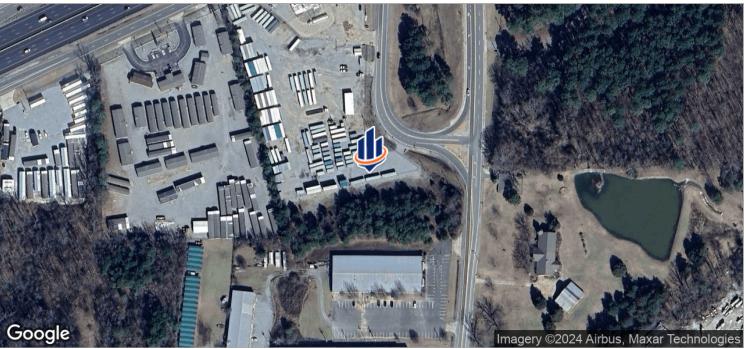

#### **PROPERTY DESCRIPTION**

- Partially fenced.
- Majority cleared and level lot.
- High traffic area with easy access to I-30.
- Centrally located between Bryant and Little Rock.
- Lot is located behind Flash Market and the newly located PAC-VAN.
- Adjacent to Freedom Mobile Homes.
- NNN charges are approximately \$58 per month.