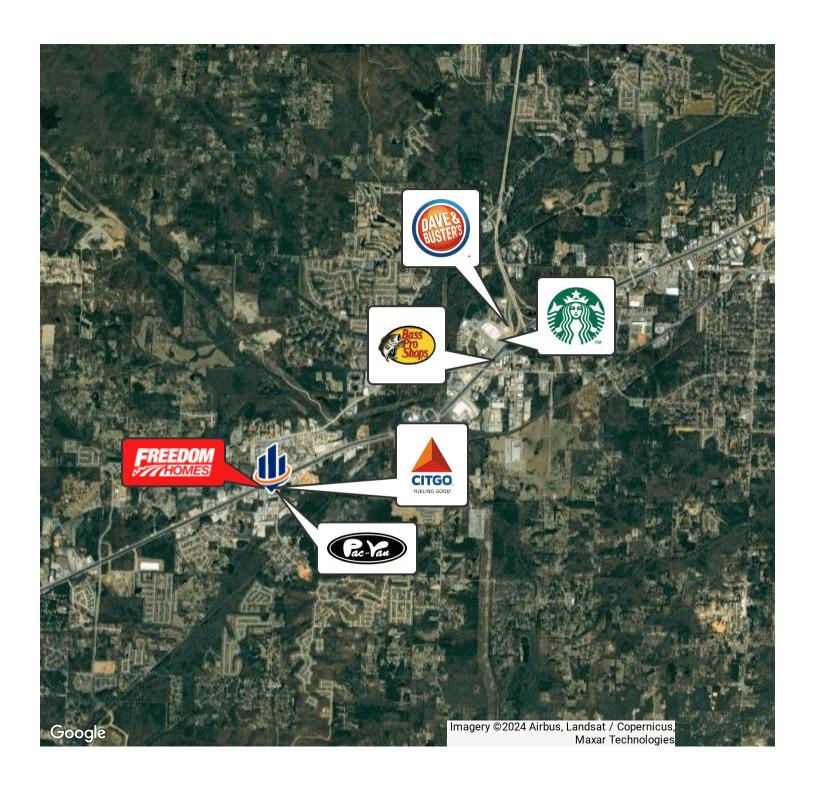

## Executive Summary



#### **SALE OVERVIEW**

**SALE PRICE:** \$499,900

LEASE PRICE: \$3250 NNN

**ACREAGE:** 3.00 +/-

#### **PROPERTY DESCRIPTION**

- Partially fenced.
- Majority cleared and level lot.
- High traffic area with easy access to I-30.
- Centrally located between Bryant and Little Rock.
- Lot is located behind Flash Market and the newly located PAC-VAN.
- Adjacent to Freedom Mobile Homes.
- NNN charges are approximately \$58 per month.

## Location Maps





# Retailer Map



# Demographics Map



| POPULATION          | 1 MILE    | 10 MILES  | 30 MILES  |
|---------------------|-----------|-----------|-----------|
| TOTAL POPULATION    | 2,901     | 213,016   | 642,457   |
| MEDIAN AGE          | 33.0      | 34.0      | 36.5      |
| MEDIAN AGE (MALE)   | 32.7      | 33.2      | 35.1      |
| MEDIAN AGE (FEMALE) | 34.1      | 35.0      | 37.8      |
|                     |           |           |           |
| HOUSEHOLDS & INCOME | 1 MILE    | 10 MILES  | 30 MILES  |
| TOTAL HOUSEHOLDS    | 1,043     | 82,268    | 260,052   |
| # OF PERSONS PER HH | 2.8       | 2.6       | 2.5       |
| AVERAGE HH INCOME   | \$66,531  | \$60,753  | \$62,702  |
| AVERAGE HOUSE VALUE | \$161,686 | \$156,713 | \$169,348 |

## Advisor Bio & Contact 1



### Nathan Hutchins

Advi