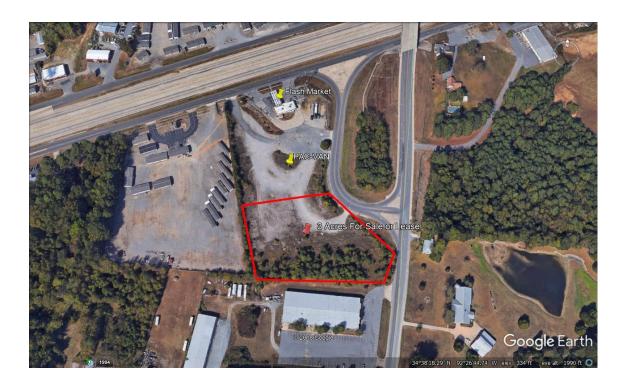

#### **PROPERTY DESCRIPTION**

- Partially fenced.
- Majority cleared and level lot.
- High traffic area with easy access to I-30.
- Centrally located between Bryant and Little Rock.
- Lot is located behind Flash Market and the newly located PAC-VAN.
- Adjacent to Freedom Mobile Homes.
- NNN charges are approximately \$58 per month.

#### **SALE OVERVIEW**

**SALE PRICE:** \$499,900

LEASE PRICE: \$3250 NNN

**ACREAGE:** 3.00 +/-