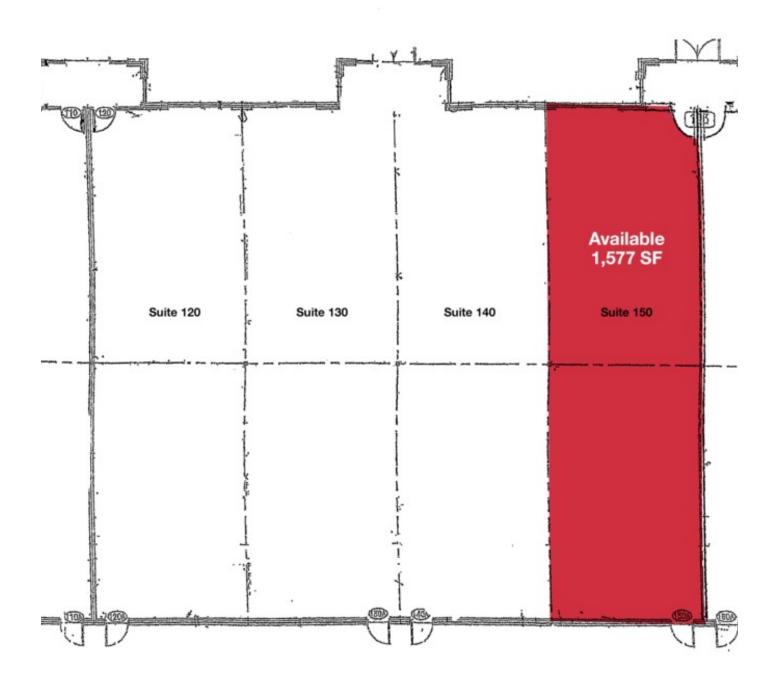

# For Lease **Professional Office/ Retail** 1,577 SF

#### **Property Features**

- 1,577 SF suite offers shell condition and ready for finishes
- Tenant improvements negotiable
- \$4.50 pass thru expenses
- Immediate Possession
- Large monument sign and on building signage available
- Co-Tenants include Midwest Dental, Tradesmen International and Tri-State

### Lease Rate: N/A

| LOT SIZE:   | 1,577 SF         |  |
|-------------|------------------|--|
| YEAR BUILT: | 2003             |  |
| ZONING:     | Commercial       |  |
| PARCEL ID:  | P1112A02         |  |
| MLS ID:     | 7036344, 7036345 |  |