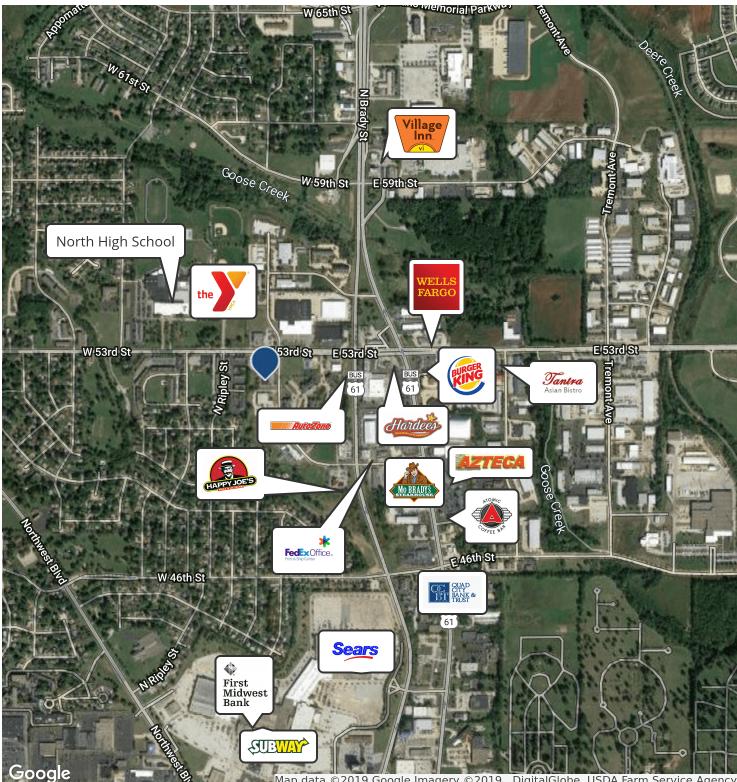

# For Lease **Professional Office/ Retail** 1,577 SF

Map data ©2019 Google Imagery ©2019 , DigitalGlobe, USDA Farm Service Agency

**Richard J. Schaefer** o 563 210 4488 c 563 355 4000 rschaefer@ruhlcommercial.com NAI Ruhl Commercial Company 5111 Utica Ridge Rd Davenport, IA 52807 563 355 4000 ruhlcommercial.com