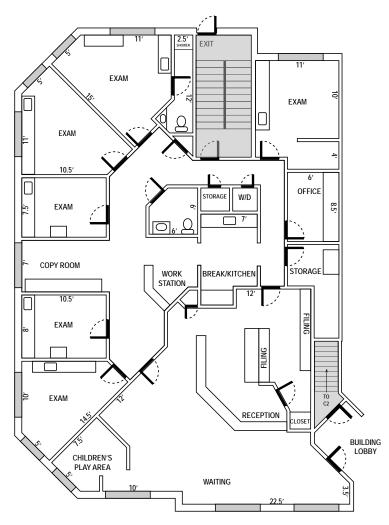

### Available Suite

Size: 2,700 SF

### **Amenities**

- Main Level Office, Suite C · Large reception and waiting area with central filing system
  - · 6 private offices/exam rooms
  - · 2 restrooms, break/kitchen area, copy/work station
  - W/D hookup
  - Off-street parking and zero entry access
  - · Ideal set up for medical services