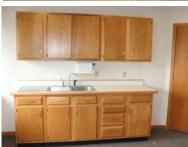

### **Amenities**

- Main Level Office, Suite C · Large reception and waiting area with central filing system
  - · 6 private offices/exam rooms
  - · 2 restrooms, break/kitchen area, copy/work station
  - W/D hookup
  - Off-street parking and zero entry access
  - · Ideal set up for medical services