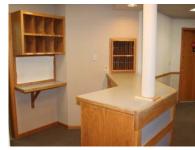

### **Amenities**

- Main Level Office, Suite C · Large reception and waiting area with central filing system
  - · 6 private offices/exam rooms
  - · 2 restrooms, break/kitchen area, copy/work station
  - W/D hookup
  - Off-street parking and zero entry access
  - · Ideal set up for medical services