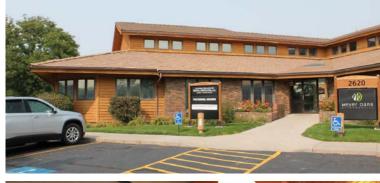

# 2,700 SF OFFICE | CREEKSIDE PROFESSIONAL OFFICES | SOUTHWEST RAPID CITY

2620 Jackson Boulevard, Suite C Rapid City, SD 57702

## **Property Highlights**

Rare opportunity for office space on Rapid City's west side. Creekside Professional Offices offers a quiet business park setting on a high traffic corner at Sheridan Lake Road and Jackson Boulevard - 17,000+ cars per day. Well-maintained and conveniently located near restaurants, shopping, and city parks.