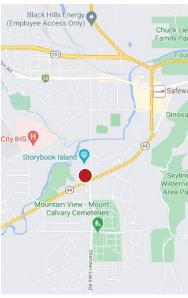

# 2,700 SF OFFICE | CREEKSIDE PROFESSIONAL OFFICES | SOUTHWEST RAPID CITY

2620 Jackson Boulevard, Suite C Rapid City, SD 57702

## **Property Highlights**

Rare opportunity for office space on Rapid City's west side. Creekside Professional Offices offers a quiet business park setting on a high traffic corner at Sheridan Lake Road and Jackson Boulevard - 17,000+ cars per day. Well-maintained and conveniently located near restaurants, shopping, and city parks.