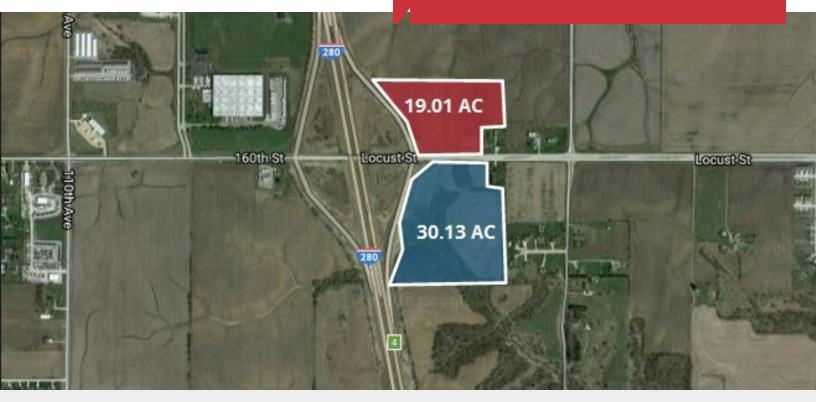

## 6966 Locust Street (30.13 Acres)

Davenport, Iowa 52804

Sale Price: \$475,000 (19.01 Acres) Sale Price: \$795,000 (30.13 Acres)

### **Property Features**

- 30.13 acres and 19.01 acres of industrial/retail development land at the corner of Locust Street and I-280
- Interstate visibility and Locust Street frontage
- High area traffic counts equal 36,000 VPD (Vehicles Per Day)
- Attractive acreage size for industrial or highway retail development
- Zoned AG

| ANNUAL TAXES: | \$604.00 (2016)                                    |
|---------------|----------------------------------------------------|
| PARCEL ID:    | 52505-01A, 52507-<br>02A, T2455-02A, T2455-<br>03A |
| MLS ID:       | 7036363, 7036364                                   |
|               |                                                    |