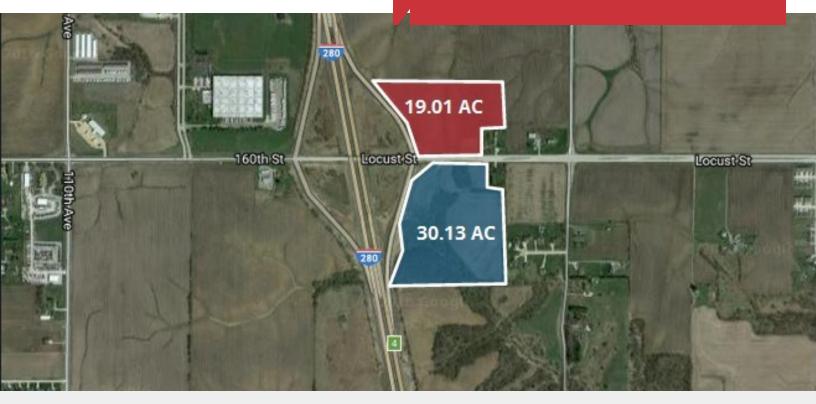

# 6966 Locust Street

Davenport, Iowa 52804

Sale Price: \$475,000 (19.01 Acres) Sale Price: \$795,000 (30.13 Acres)

### **Property Features**

- 30.13 acres and 19.01 acres of industrial/retail development land at the corner of Locust Street and I-280
- Interstate visibility and Locust Street frontage
- High area traffic counts equal 36,000 VPD (Vehicles Per Day)
- Attractive acreage size for industrial or highway retail development
- Zoned AG

| ANNUAL TAXES: | \$1,277.00 (2016 - 19<br>Acres) \$604.00 (2016 - 30<br>Acres) |
|---------------|---------------------------------------------------------------|
| PARCEL ID:    | 52505-01A,<br>52507-02A, T2455-02A,<br>T2455-03A              |
| MLS ID:       | 7036363, 7036364                                              |
|               |                                                               |