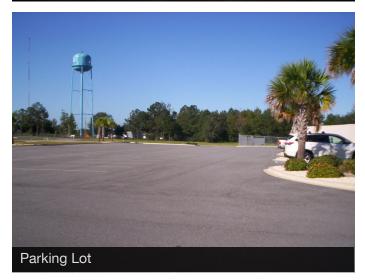

#### **Property Features**

- Building Size: 23,071± SF
- Lot Size: 10 Acres
- Eave Height: 24-27 Feet
- Construction: Concrete Block
- Year Built: 2013
- Tax ID#: 12-1N-4E-0000-006J-0010
- Dock Doors: 2
- North of Interstate 10/ U.S. 19 interchange (2.1 Miles)
- Building has 2,500 SF of upscale office, reception, & break area. The warehouse is split with 10,000 SF being climate controlled. Easy ingress/egress with plenty of parking and a large fenced yard. Includes three restrooms, server room, tool/chemical room and wash shower.