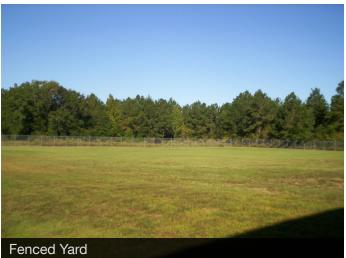

#### **Property Features**

- Building Size: 23,071± SF
- Lot Size: 10 Acres
- Eave Height: 24-27 Feet
- Construction: Concrete Block
- Year Built: 2013
- Tax ID#: 12-1N-4E-0000-006J-0010
- Dock Doors: 2
- North of Interstate 10/ U.S. 19 interchange (2.1 Miles)
- Building has 2,500 SF of upscale office, reception, & break area. The warehouse is split with 10,000 SF being climate controlled. Easy ingress/egress with plenty of parking and a large fenced yard. Includes three restrooms, server room, tool/chemical room and wash shower.