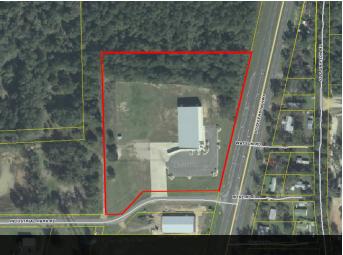

## 66 Industrial Park Road

Monticello, Florida 32344

#### **Property Features**

- Building Size: 23,071± SF
- Lot Size: 10 Acres
- Eave Height: 24-27 Feet
- Construction: Concrete Block
- Year Built: 2013
- Tax ID#: 12-1N-4E-0000-006J-0010
- Dock Doors: 2
- North of Interstate 10/ U.S. 19 interchange (2.1 Miles)
- Building has 2,500 SF of upscale office, reception, & break area. The warehouse is split with 10,000 SF being climate controlled. Easy ingress/egress with plenty of parking and a large fenced yard. Includes three restrooms, server room, tool/chemical room and wash shower.