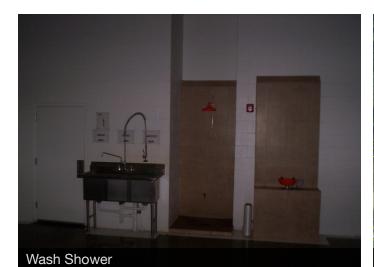

#### **Property Features**

- Building Size: 23,071± SF
- Lot Size: 10 Acres
- Eave Height: 24-27 Feet
- Construction: Concrete Block
- Year Built: 2013
- Tax ID#: 12-1N-4E-0000-006J-0010
- Dock Doors: 2
- North of Interstate 10/ U.S. 19 interchange (2.1 Miles)
- Building has 2,500 SF of upscale office, reception, & break area. The warehouse is split with 10,000 SF being climate controlled. Easy ingress/egress with plenty of parking and a large fenced yard. Includes three restrooms, server room, tool/chemical room and wash shower.