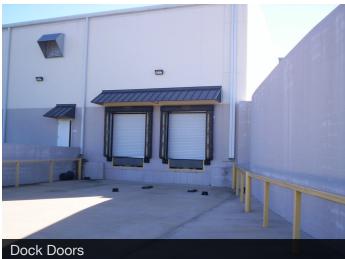

#### **Property Features**

- Building Size: 23,071± SF
- Lot Size: 10 Acres
- Eave Height: 24-27 Feet
- Construction: Concrete Block
- Year Built: 2013
- Tax ID#: 12-1N-4E-0000-006J-0010
- Dock Doors: 2
- North of Interstate 10/ U.S. 19 interchange (2.1 Miles)
- Building has 2,500 SF of upscale office, reception, & break area. The warehouse is split with 10,000 SF being climate controlled. Easy ingress/egress with plenty of parking and a large fenced yard. Includes three restrooms, server room, tool/chemical room and wash shower.