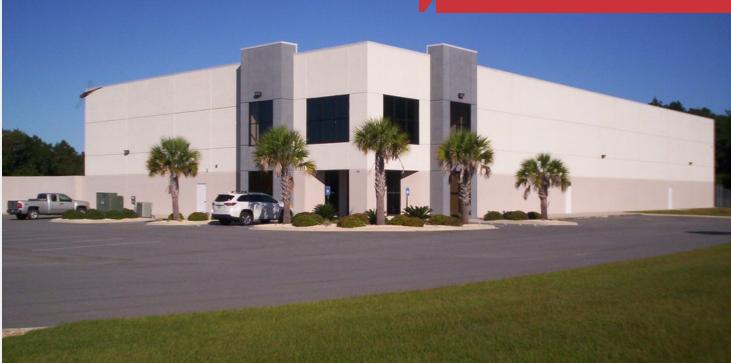

## 66 Industrial Park Road

Monticello, Florida 32344

#### **Property Features**

- Building Size: 23,071± SF
- Lot Size: 10 Acres
- Eave Height: 24-27 Feet
- Construction: Concrete Block
- Year Built: 2013
- Tax ID#: 12-1N-4E-0000-006J-0010
- Dock Doors: 2
- North of Interstate 10/ U.S. 19 interchange (2.1 Miles)
- Building has 2,500 SF of upscale office, reception, & break area. The warehouse is split with 10,000 SF being climate controlled. Easy ingress/egress with plenty of parking and a large fenced yard. Includes three restrooms, server room, tool/chemical room and wash shower.