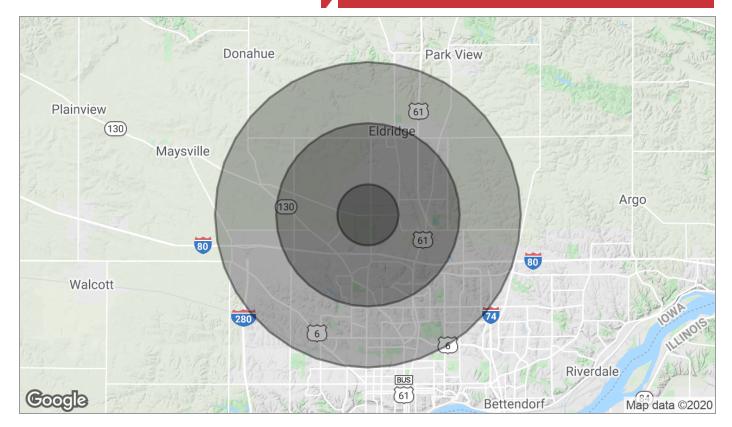

# Industrial Land

43.3 Acres

| Population          | 1 Mile   | 3 Miles  | 5 Miles  |  |
|---------------------|----------|----------|----------|--|
| TOTAL POPULATION    | 641      | 14,504   | 54,851   |  |
| MEDIAN AGE          | 35.9     | 35.6     | 36.2     |  |
| MEDIAN AGE (MALE)   | 34.5     | 34.7     | 35.1     |  |
| MEDIAN AGE (FEMALE) | 36.3     | 36.1     | 37.3     |  |
|                     |          |          |          |  |
| Households & Income | 1 Mile   | 3 Miles  | 5 Miles  |  |
| TOTAL HOUSEHOLDS    | 237      | 5,553    | 22,213   |  |
| # OF PERSONS PER HH | 2.7      | 2.6      | 2.5      |  |
|                     |          |          |          |  |
| AVERAGE HH INCOME   | \$80,363 | \$67,632 | \$63,416 |  |