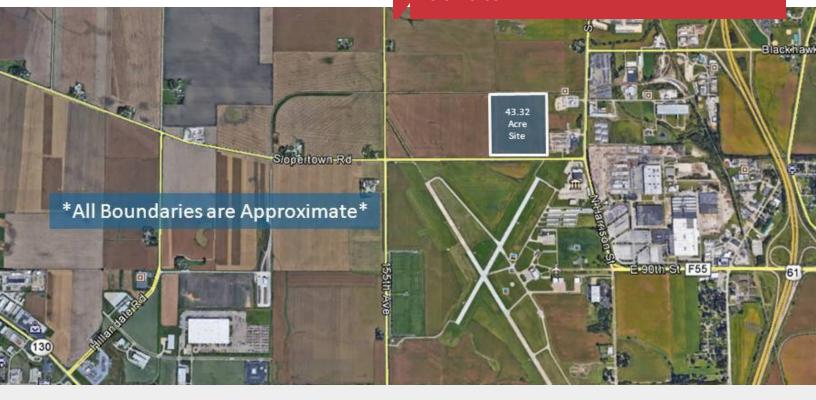

# Industrial Land

43.3 Acres

## 0 West Slopertown Road

Eldridge, Iowa 52748

Sale Price: \$1,226,562

### **Property Features**

- 43.32 (mol) acre site
- I-2 "heavy" industrial zoning
- Quick access to Highway 61 and I-80
- Water to SE corner of site
- Sewer close in proximity
- Gas/electric (Mid American Energy Co.) in close proximity
- Rail line at North side of property
- Rail spur possible
- Just North of Davenport Municipal Airport
- Building height restrictions may apply
- Level site