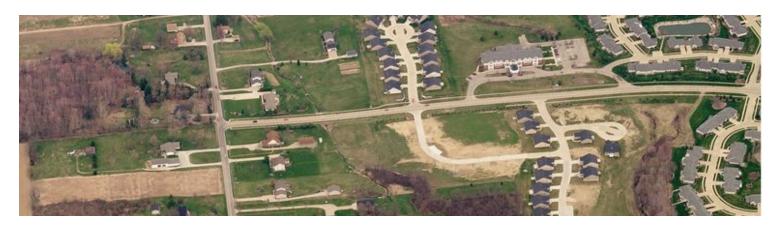

#### **PROPERTY OVERVIEW**

13 Cluster Home lots approximately .32 Acres are available for construction.

### **PROPERTY HIGHLIGHTS**

- Maintenance free living Cluster Home Community.
- Homeowners Association responsible for: common area maintenance, snow plowing, lawn maintenance and trash pick up.
- Builder's Design restrictions available.
- Great location near Interstate 76 and State Route 94.
- 13 Cluster Home lots are fully improved with all utilities including water and sewer.
- Shovel ready lots.
- Fee Simple.

### Additional Photos