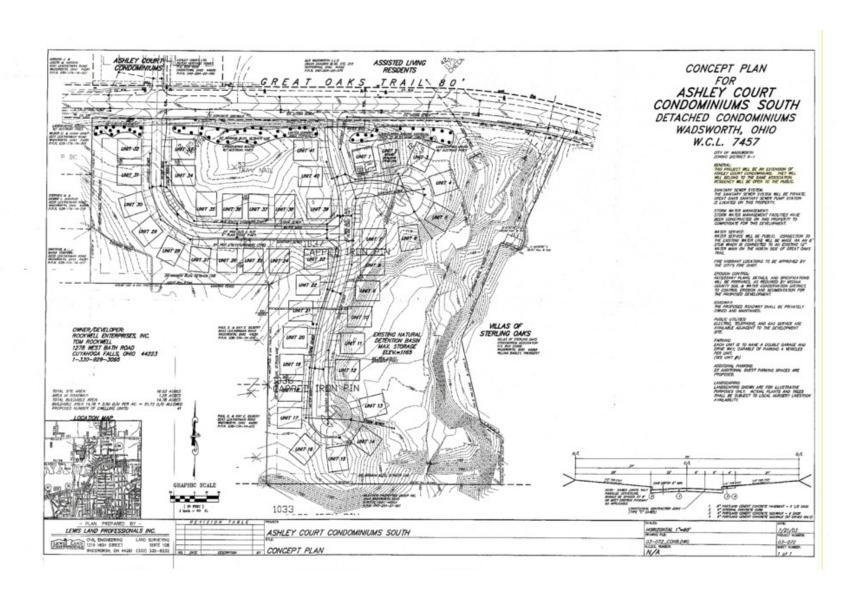

#### **PROPERTY OVERVIEW**

13 Cluster Home lots approximately .32 Acres are available for construction.

### **PROPERTY HIGHLIGHTS**

- Maintenance free living Cluster Home Community.
- Homeowners Association responsible for: common area maintenance, snow plowing, lawn maintenance and trash pick up.
- Builder's Design restrictions available.
- Great location near Interstate 76 and State Route 94.
- 13 Cluster Home lots are fully improved with all utilities including water and sewer.
- Shovel ready lots.
- Fee Simple.