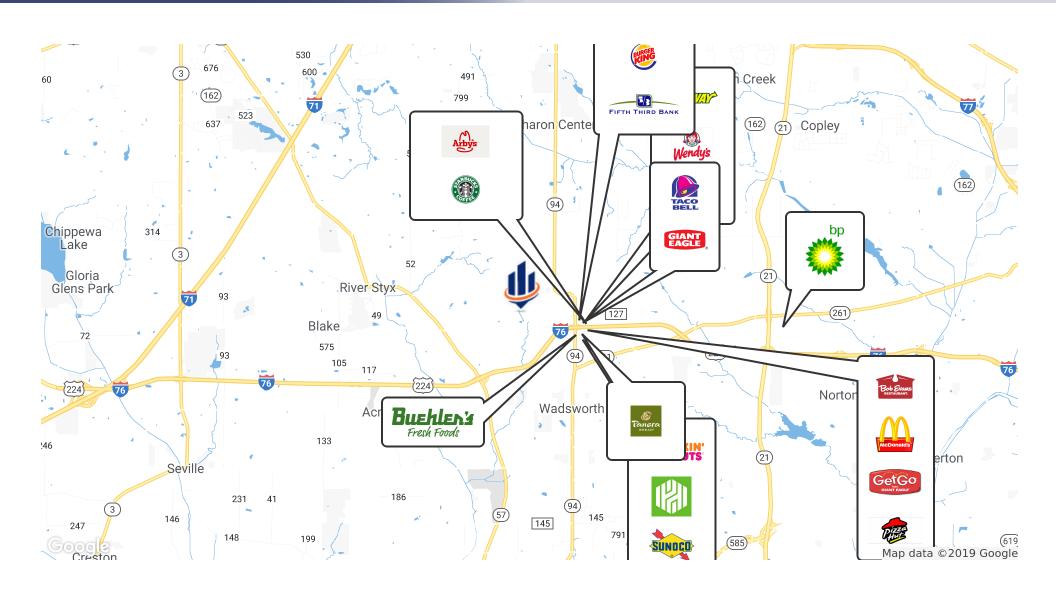

# Executive Summary



#### **PROPERTY SUMMARY**

**SALE PRICE/PER LOT:** \$50,000

LOT SIZE APPROXIMATELY: 0.32 Acres

**APN #:** 040-20A-22-102

#### **PROPERTY OVERVIEW**

13 Cluster Home lots approximately .32 Acres are available for construction.

### **PROPERTY HIGHLIGHTS**

- Maintenance free living Cluster Home Community.
- Homeowners Association responsible for: common area maintenance, snow plowing, lawn maintenance and trash pick up.
- Builder's Design restrictions available.
- Great location near Interstate 76 and State Route 94.
- 13 Cluster Home lots are fully improved with all utilities including water and sewer.
- Shovel ready lots.
- Fee Simple.

# Location Maps





### Retailer Map



### Additional Photos



## Demographics Map



|                     |           |           | · · · · · · · · · · · · · · · · · · · |
|---------------------|-----------|-----------|---------------------------------------|
| Total Population    | 3,268     | 20,184    | 43,976                                |
| Population Density  | 1,040     | 714       | 560                                   |
| Median Age          | 39.6      | 40.2      | 39.7                                  |
| Median Age (Male)   | 38.4      | 38.6      | 38.3                                  |
| Median Age (Female) | 42.2      | 42.5      | 41.3                                  |
| Total Households    | 1,323     | 7,908     | 16,522                                |
| # of Persons Per HH | 2.5       | 2.6