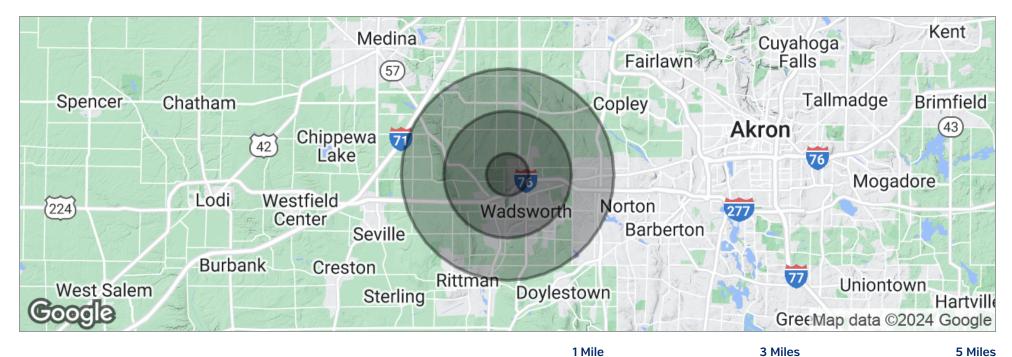

## Demographics Map

|                     |           |           | · · · · · · · · · · · · · · · · · · · |
|---------------------|-----------|-----------|---------------------------------------|
| Total Population    | 3,268     | 20,184    | 43,976                                |
| Population Density  | 1,040     | 714       | 560                                   |
| Median Age          | 39.6      | 40.2      | 39.7                                  |
| Median Age (Male)   | 38.4      | 38.6      | 38.3                                  |
| Median Age (Female) | 42.2      | 42.5      | 41.3                                  |
| Total Households    | 1,323     | 7,908     | 16,522                                |
| # of Persons Per HH | 2.5       | 2.6       | 2.7                                   |
| Average HH Income   | \$75,272  | \$77,499  | \$77,774                              |
| Average House Value | \$369,923 | \$290,633 | \$239,308                             |
|                     |           |           |                                       |