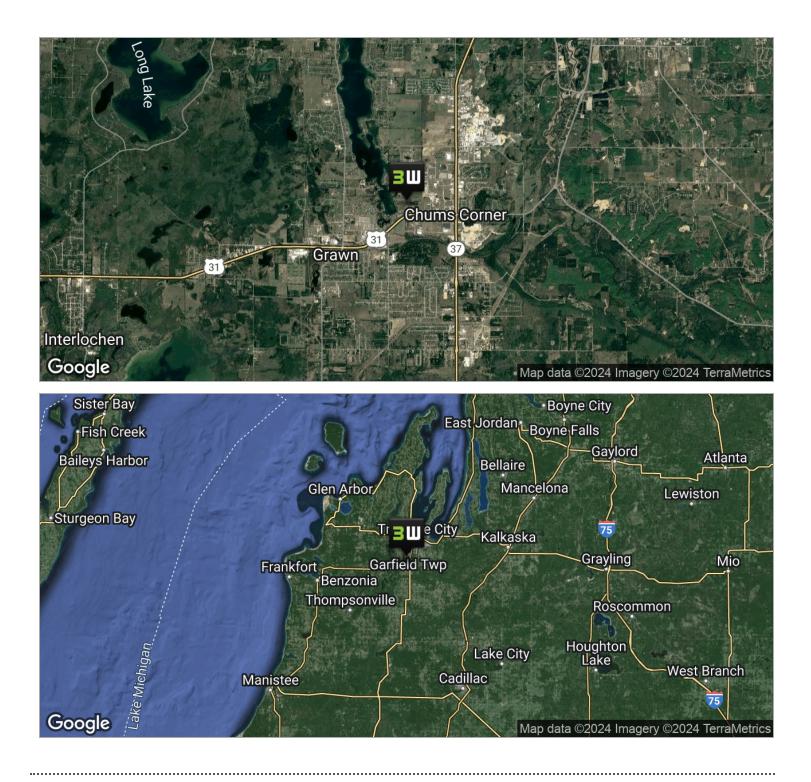

#### **PROPERTY OVERVIEW**

8,000 square foot light industrial building located just off of US 31 S near Chums Corner. The building is currently divided into a front showroom/retail area and a back warehouse/shop space. The dividing wall could be easily removed. There is a loading dock on the south side of the building and a grade level door. Plenty of parking for employees and customers.