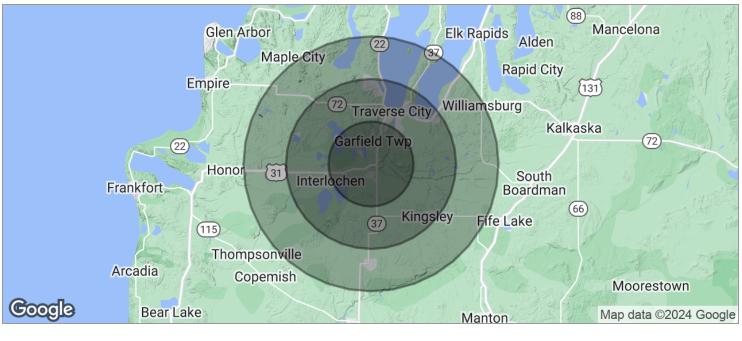

KEVIN ENDRES, PE, SIOR, CCIM // Owner Broker // 231.929.2955 // kendres@threewest.com

| POPULATION                              | 5 MILES           | 10 MILES                  | 15 MILES                  |  |
|-----------------------------------------|-------------------|---------------------------|---------------------------|--|
| TOTAL POPULATION                        | 26,362            | 80,074                    | 103,709                   |  |
| MEDIAN AGE                              | 41.3              | 42.5                      | 43.1                      |  |
| MEDIAN AGE (MALE)                       | 39.8              | 40.7                      | 41.6                      |  |
| MEDIAN AGE (FEMALE)                     | 42.8              | 44.8                      | 44.9                      |  |
|                                         |                   |                           |                           |  |
| HOUSEHOLDS & INCOME                     | 5 MILES           | 10 MILES                  | 15 MILES                  |  |
| HOUSEHOLDS & INCOME<br>TOTAL HOUSEHOLDS | 5 MILES<br>12,198 | <b>10 MILES</b><br>37,197 | <b>15 MILES</b><br>49,055 |  |
|                                         |                   |                           |                           |  |
| TOTAL HOUSEHOLDS                        | 12,198            | 37,197                    | 49,055                    |  |