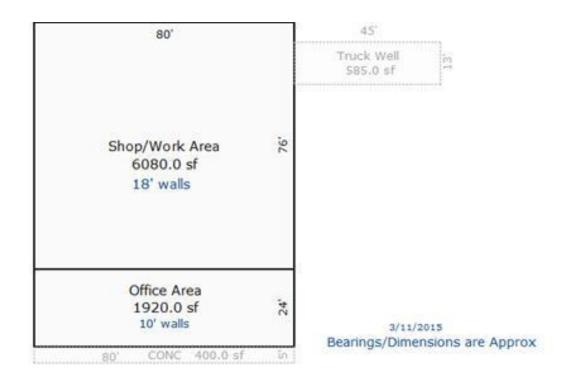

#### executive summary

| AVAILABLE SF:  | 8,000 SF           |
|----------------|--------------------|
| LEASE RATE:    | \$8.50 SF/YR (NNN) |
| LOT SIZE:      | 1.07 ACRES         |
| BUILDING SIZE: | 8,000 SF           |
| YEAR BUILT:    | 2005               |
| ZONING:        | СМ                 |
| CLEAR HEIGHT:  | 14' - 20'          |

#### **PROPERTY OVERVIEW**

8,000 square foot light industrial building located just off of US 31 S near Chums Corner. The building is currently divided into a front showroom/retail area and a back warehouse/shop space. The dividing wall could be easily removed. There is a loading dock on the south side of the building and a grade level door. Plenty of parking for employees and customers.