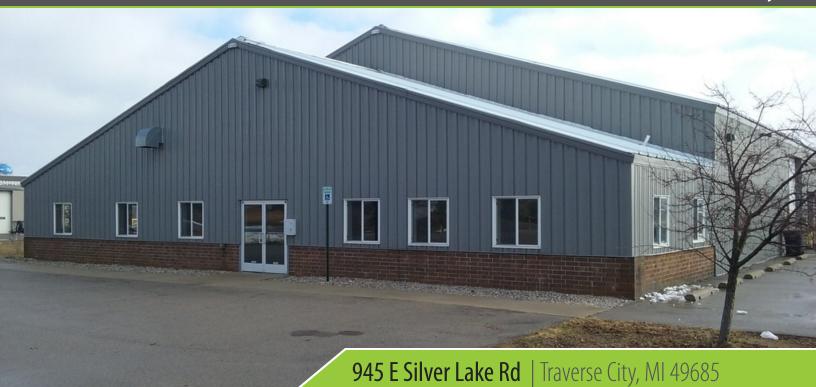

#### executive summary

| AVAILABLE SF:  | 8,000 SF           |
|----------------|--------------------|
| LEASE RATE:    | \$8.50 SF/YR (NNN) |
| LOT SIZE:      | 1.07 ACRES         |
| BUILDING SIZE: | 8,000 SF           |
| YEAR BUILT:    | 2005               |
| ZONING:        | СМ                 |
| CLEAR HEIGHT:  | 14' - 20'          |

#### **PROPERTY OVERVIEW**

8,000 square foot light industrial building located just off of US 31 S near Chums Corner. The building is currently divided into a front showroom/retail area and a back warehouse/shop space. The dividing wall could be easily removed. There is a loading dock on the south side of the building and a grade level door. Plenty of parking for employees and customers.

#### **PROPERTY HIGHLIGHTS**

- Loading Dock with 8'x10' Door
- Grade Level Door with 12'x14' Door
- Excellent Clear Height

KEVIN ENDRES, PE, SIOR, CCIM | Owner | Broker | 231.929.2955 | kendres@threewest.com