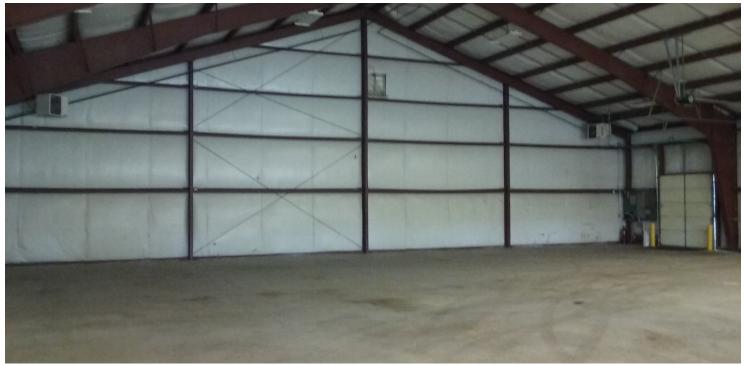

#### **PROPERTY OVERVIEW**

8,000 square foot light industrial building located just off of US 31 S near Chums Corner. The building is currently divided into a front showroom/retail area and a back warehouse/shop space. The dividing wall could be easily removed. There is a loading dock on the south side of the building and a grade level door. Plenty of parking for employees and customers.