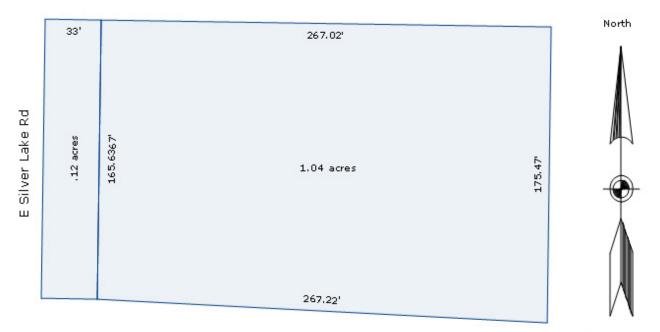

#### executive summary

| AVAILABLE SF:  | 8,000 SF           |
|----------------|--------------------|
| LEASE RATE:    | \$8.50 SF/YR (NNN) |
| LOT SIZE:      | 1.07 ACRES         |
| BUILDING SIZE: | 8,000 SF           |
| YEAR BUILT:    | 2005               |
| ZONING:        | СМ                 |
| CLEAR HEIGHT:  | 14' - 20'          |

Bearings/Dimensions are a

KEVIN ENDRES, PE, SIOR, CCIM // Owner | Broker // 231.929.2955 // kendres@threewest.com

KEVIN ENDRES, PE, SIOR, CCIM // Owner | Broker // 231.929.2955 // kendres@threewest.com

www.threewest.com