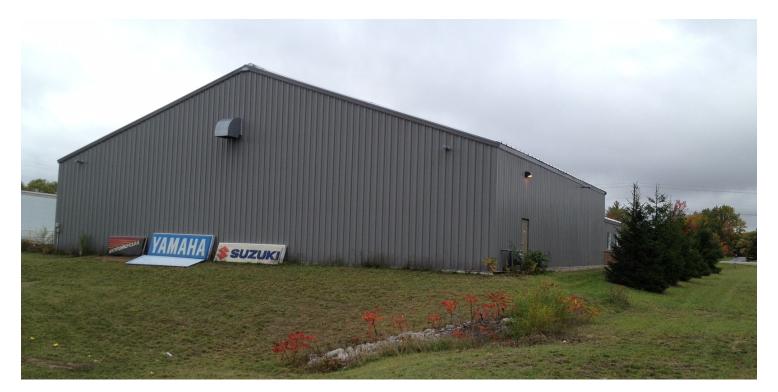

#### **PROPERTY OVERVIEW**

8,000 square foot light industrial building located just off of US 31 S near Chums Corner. The building is currently divided into a front showroom/retail area and a back warehouse/shop space. The dividing wall could be easily removed. There is a loading dock on the south side of the building and a grade level door. Plenty of parking for employees and customers.

#### **PROPERTY HIGHLIGHTS**

- Loading Dock with 8'x10' Door
- Grade Level Door with 12'x14' Door
- Excellent Clear Height

KEVIN ENDRES, PE, SIOR, CCIM | Owner | Broker | 231.929.2955 | kendres@threewest.com