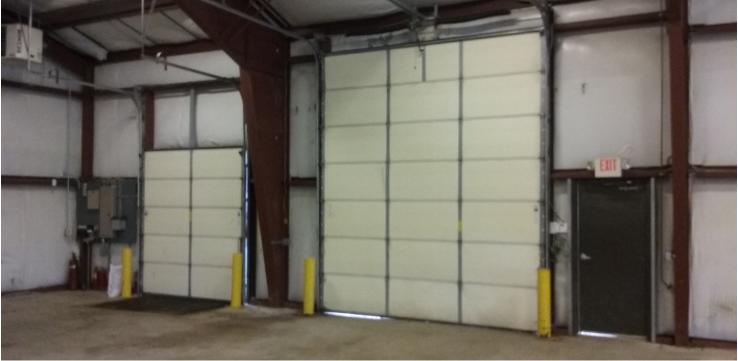

#### **PROPERTY OVERVIEW**

8,000 square foot light industrial building located just off of US 31 S near Chums Corner. The building is currently divided into a front showroom/retail area and a back warehouse/shop space. The dividing wall could be easily removed. There is a loading dock on the south side of the building and a grade level door. Plenty of parking for employees and customers.

#### **PROPERTY HIGHLIGHTS**

- Loading Dock with 8'x10' Door
- Grade Level Door with 12'x14' Door
- Excellent Clear Height

KEVIN ENDRES, PE, SIOR, CCIM | Owner | Broker | 231.929.2955 | kendres@threewest.com