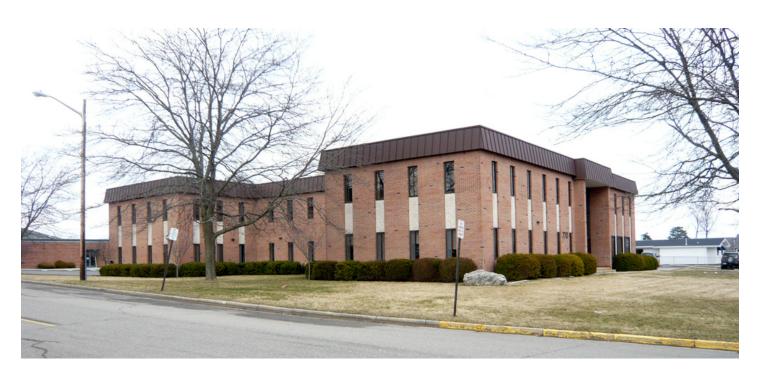

770 RIVERSIDE, ADRIAN, MI 49221

#### **PROPERTY HIGHLIGHTS**

- Medical / Professional offices available
- 18,040 SF Multi-tenant building
- Located next to Bixby Medical Center
- Immediate availability
- Ample parking

Building relationships.