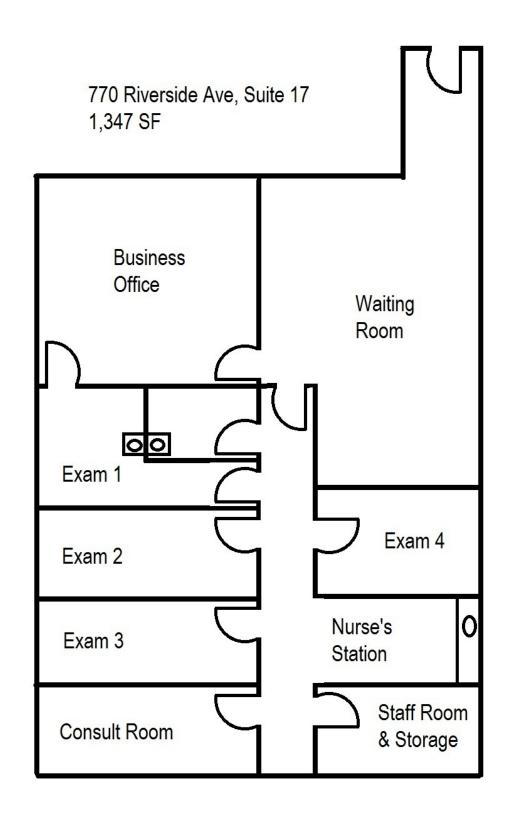

### 770 RIVERSIDE, ADRIAN, MI 49221

| SPACE            | SPACE USE | LEASE RATE        | LEASE TYPE         | SIZE (SF) | COMMENTS                                                                                             |
|------------------|-----------|-------------------|--------------------|-----------|------------------------------------------------------------------------------------------------------|
| 200 - 2nd Floor  | Dental    | \$2,300 PER MONTH | Includes Utilities | 1,516 SF  | Currently used as a dental office suite.<br>Reception, exam rooms, dental lab and<br>private office. |
| 205 - 2nd Floor  | Medical   | \$2,000 PER MONTH | Includes Utilities | 1,466 SF  | Medical suite with 5 exam rooms, lab, receptionist office and waiting area.                          |
| 17 - Lower Level | Medical   | \$1,500 PER MONTH | Includes Utilities | 1,347 SF  | Medical suite with 4 exam rooms, reception area, waiting area, office and storage room.              |