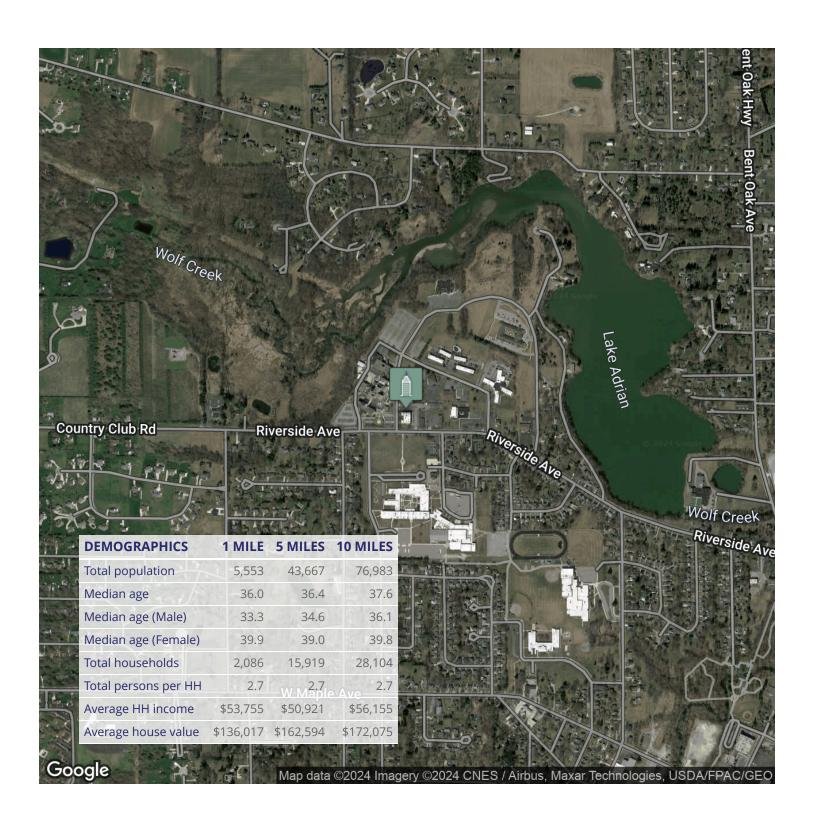

#### **PROPERTY HIGHLIGHTS**

- Medical / Professional offices available
- 18,040 SF Multi-tenant building
- Located next to Bixby Medical Center
- Immediate availability
- Ample parking

Building relationships.