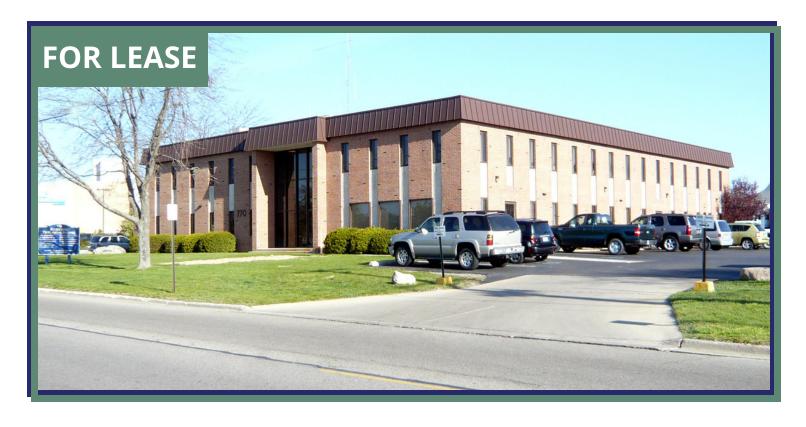

770 RIVERSIDE, ADRIAN, MI 49221

#### **PROPERTY HIGHLIGHTS**

- Medical / Professional offices available
- 18,040 SF Multi-tenant building
- Located next to Bixby Medical Center
- Immediate availability
- Ample parking

Building relationships.