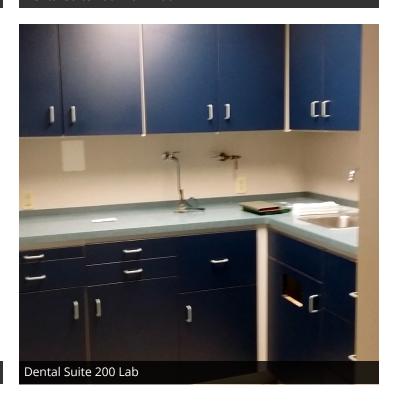

### 770 RIVERSIDE, ADRIAN, MI 49221

| SPACE            | SPACE USE | LEASE RATE        | LEASE TYPE         | SIZE (SF) | COMMENTS                                                                                             |
|------------------|-----------|-------------------|--------------------|-----------|------------------------------------------------------------------------------------------------------|
| 200 - 2nd Floor  | Dental    | \$2,300 PER MONTH | Includes Utilities | 1,516 SF  | Currently used as a dental office suite.<br>Reception, exam rooms, dental lab and<br>private office. |
| 205 - 2nd Floor  | Medical   | \$2,000 PER MONTH | Includes Utilities | 1,466 SF  | Medical suite with 5 exam rooms, lab, receptionist office and waiting area.                          |
| 17 - Lower Level | Medical   | \$1,500 PER MONTH | Includes Utilities | 1,347 SF  | Medical suite with 4 exam rooms, reception area, waiting area, office and storage room.              |

208 East Washington Street Ann Arbor, MI 48104

734.663.0501

770 RIVERSIDE, ADRIAN, MI 49221

Dental Suite 200 Reception

Dental Suite 200 Exam Room

Dental Suite 200 Exam Room

Building relationships.

208 East Washington Street Ann Arbor, MI 48104