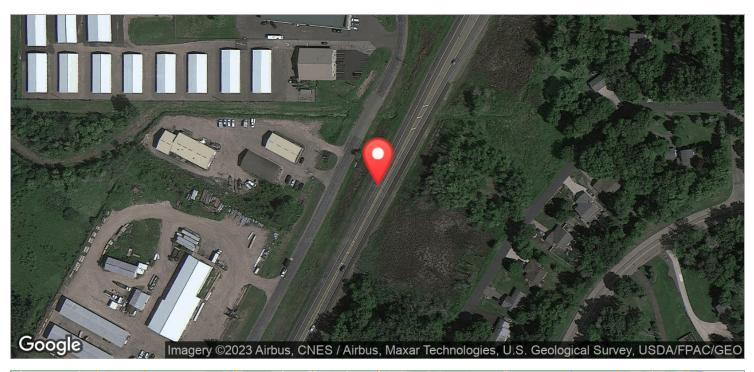

d

### EXECUTIVE SUMMARY 6600 LAKE BLVD, FOREST LAKE, MN 55025



| OFFERING SUMMARY |           | PROPERTY HIGHLIGHTS             |
|------------------|-----------|---------------------------------|
| Sale Price:      | \$100,000 | Located on Highway 8            |
|                  |           | Zoned Commercial                |
|                  |           | High Traffic Count: 21,200+ VPD |
|                  |           | Great Visibility                |
| Price / Acre:    | \$11,820  |                                 |
|                  |           |                                 |
|                  |           |                                 |

Lot Size:

8.46 Acres

## **GAUGHAN**

#### Land For Sale

6600 Lake Blvd

# LOCATION MAPS 6600 LAKE BLVD, FOREST LAKE, MN 55025





## **GAUGHAN**

DAN HEBERT Senior Vice President 651.255.5558 danhebert@gaughancompanies.com

#### Land For Sale

#### 6600 Lake Blvd

#### **DEMOGRAPHICS MAP**

# 6600 LAKE BLVD, FOREST LAKE, MN 55025



| POPULATION          | 1 MILE    | 3 MILES   | 5 MILES   |  |
|---------------------|-----------|-----------|-----------|--|
| TOTAL POPULATION    | 1,626     | 16,611    | 30,999    |  |
| MEDIAN AGE          | 37.2      | 37.2      | 37.8      |  |
| MEDIAN AGE (MALE)   | 36.7      | 37.2      | 37.8      |  |
| MEDIAN AGE (FEMALE) | 38.1      | 37.5      | 38.1      |  |
| HOUSEHOLDS & INCOME | 1 MILE    | 3 MILES   | 5 MILES   |  |
| TOTAL HOUSEHOLDS    | 632       | 6,575     | 11,926    |  |
| # OF PERSONS PER HH | 2.6       | 2.5       | 2.6       |  |
| AVERAGE HH INCOME   |