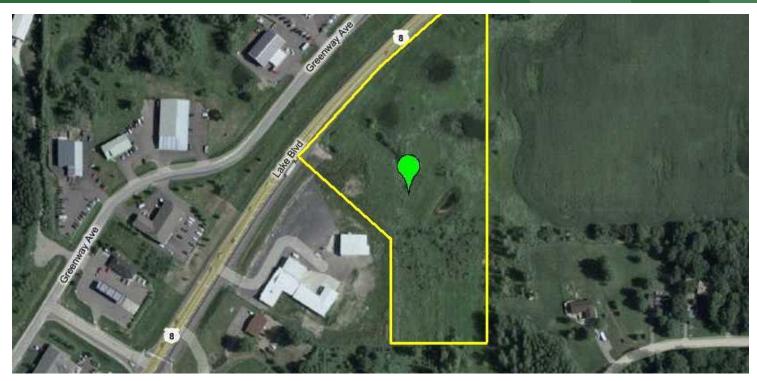

#### Land For Sale

6600 Lake Blvd

# LOCATION MAPS 6600 LAKE BLVD, FOREST LAKE, MN 55025