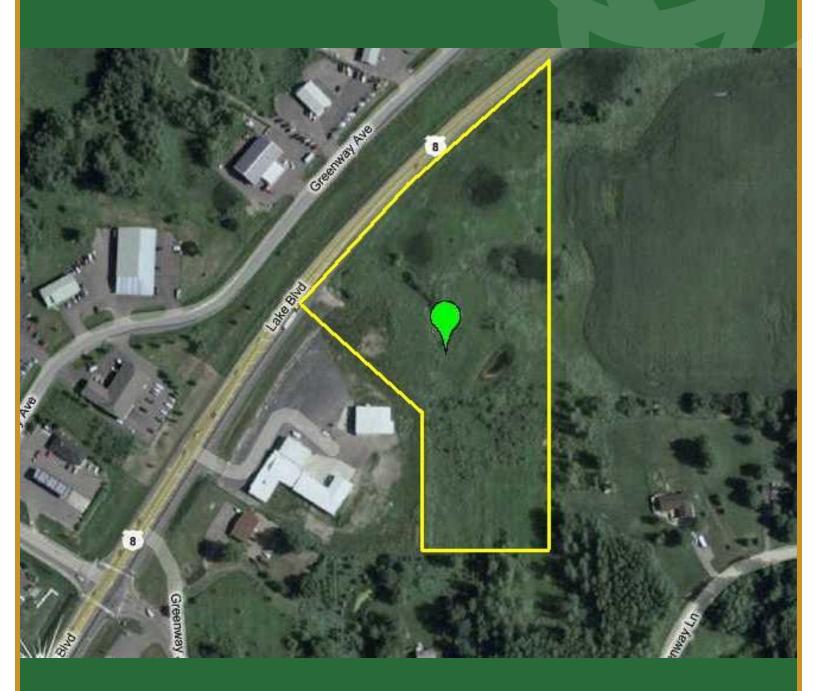

### 6600 Lake Blvd

### EXECUTIVE SUMMARY 6600 LAKE BLVD, FOREST LAKE, MN 55025

| OFFERING SUMMARY |           | PROPERTY HIGHLIGHTS             |
|------------------|-----------|---------------------------------|
| Sale Price:      | \$100,000 | Located on Highway 8            |
|                  |           | Zoned Commercial                |
|                  |           | High Traffic Count: 21,200+ VPD |
|                  |           | Great Visibility                |
| Price / Acre:    | \$11,820  |                                 |
|                  |           |                                 |
|                  |           |                                 |

Lot Size:

8.46 Acres