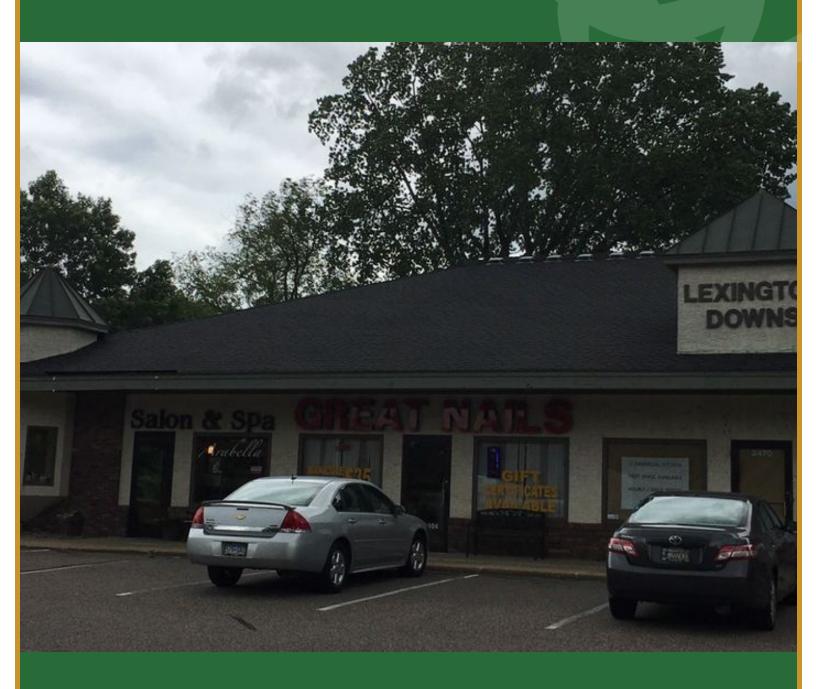

#### **EXECUTIVE SUMMARY**

### 3470 LEXINGTON AVE, SHOREVIEW, MN 55126

**OFFERING SUMMARY** 

Available SF: 1,000 SF

Lease Rate: \$12 - \$14 NNN

**2016 CAM & Taxes:** \$7.23

**Building Size:** 5,200 SF

#### **PROPERTY HIGHLIGHTS**

- 1,000 2,000 SF
- Located on Lexington Ave and Harriet
- Easy Access to Cty Rd E
- Building Tenants: Arabella Salon, Creative Catering, Great Nails, Inc.
- Building Signage Available
- 14,200+ VPD on Lexington Ave