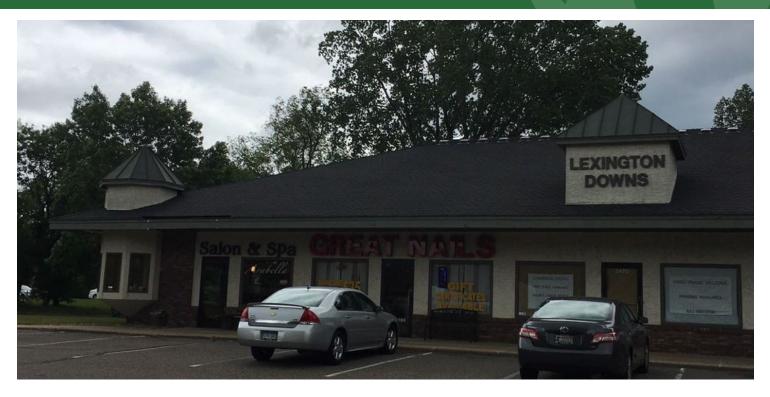

#### **EXECUTIVE SUMMARY**

### 3470 LEXINGTON AVE, SHOREVIEW, MN 55126

**OFFERING SUMMARY** 

Available SF: 1,000 SF

Lease Rate: \$12 - \$14 NNN

**2016 CAM & Taxes:** \$7.23

**Building Size:** 5,200 SF

#### **PROPERTY HIGHLIGHTS**

- 1,000 2,000 SF
- Located on Lexington Ave and Harriet
- Easy Access to Cty Rd E
- Building Tenants: Arabella Salon, Creative Catering, Great Nails, Inc.
- Building Signage Available
- 14,200+ VPD on Lexington Ave