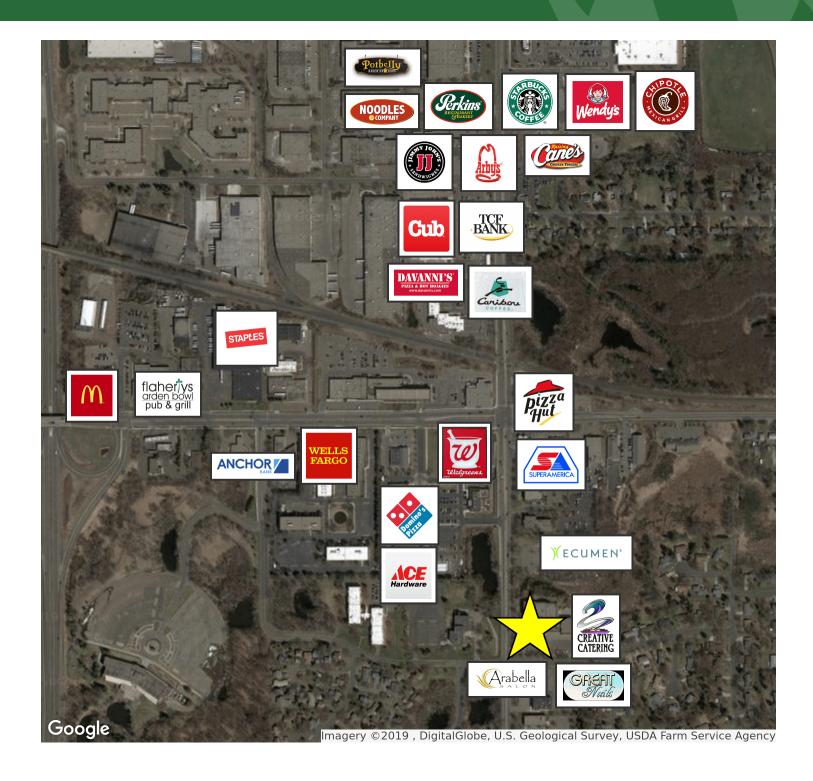

# UP TO 1,000 SF OF RETAIL SPACE GAUGHAN

### **LEXINGTON DOWNS**

3470 LEXINGTON AVE, SHOREVIEW, MN 55126



#### DAN HEBERT

Senior Vice President 651.255.5558 danhebert@gaughancompanies.com

#### **EXECUTIVE SUMMARY**

### 3470 LEXINGTON AVE, SHOREVIEW, MN 55126



**OFFERING SUMMARY** 

Available SF: 1,000 SF

Lease Rate: \$12 - \$14 NNN

**2016 CAM & Taxes:** \$7.23

**Building Size:** 5,200 SF

#### **PROPERTY HIGHLIGHTS**

- 1,000 2,000 SF
- Located on Lexington Ave and Harriet
- Easy Access to Cty Rd E
- Building Tenants: Arabella Salon, Creative Catering, Great Nails, Inc.
- Building Signage Available
- 14,200+ VPD on Lexington Ave

#### **RETAILER MAP**

### 3470 LEXINGTON AVE, SHOREVIEW, MN 55126





#### **LOCATION MAPS**

### 3470 LEXINGTON AVE, SHOREVIEW, MN 55126







#### **DEMOGRAPHICS MAP**

## 3470 LEXINGTON AVE, SHOREVIEW, MN 55126

| Coon F                 | Rapids       | 1 1 1 1 1 1 1 1 1 1 1 1 1 1 1 1 1 1 1 |                       |
|------------------------|--------------|---------------------------------------|-----------------------|
|                        | Blaine 35W   | Lino Lakes Hugo                       |                       |
|                        | Circle Pir   | es 35E                                |                       |
| 94 (610)               | 10           | 61)                                   | 95)                   |
| Osseo                  | 47)          |                                       | 35)                   |
| Brooklyn Par