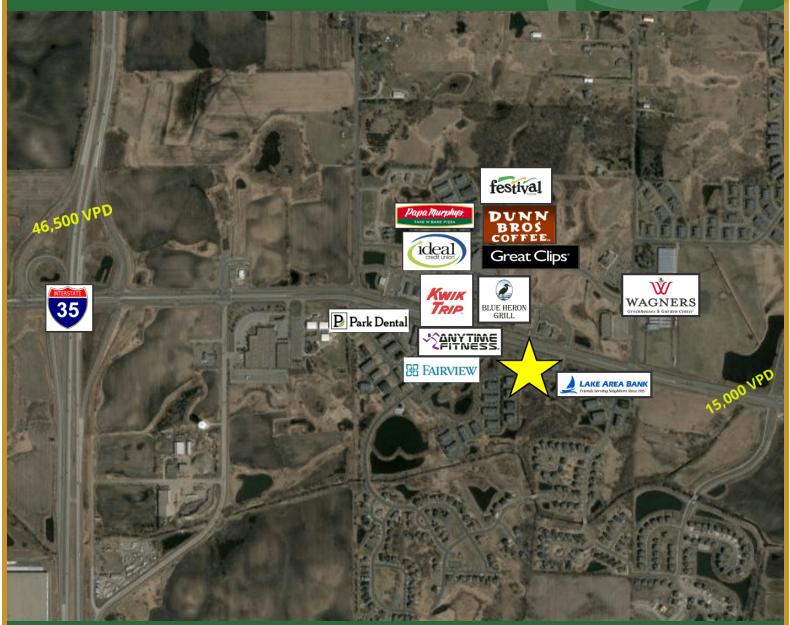

#### EXECUTIVE SUMMARY FRENCHMAN RD, HUGO, MN 55038

| OFFERING SUMMARY |            | PROPERTY HIGHLIGHTS                                                     |  |
|------------------|------------|-------------------------------------------------------------------------|--|
| Sale Price:      | \$415,000  | Zoned PUD                                                               |  |
|                  |            | Located Along Frenchman Road                                            |  |
| Price / Acre:    | \$261,006  | A Part of the Victor Gardens Development                                |  |
|                  |            | • Located Near Local Retailers Such as Festival Foods, Anytime Fitness, |  |
| 2017 Taxes:      | \$18,170   | Blue Heron Grill, Verizon Wireless, Great Clips, U.S. Bank              |  |
|                  |            | Located Near Major Roadways Interstate                                  |  |
| Lot Size:        | 1.59 Acres | • 35E and Highway 61.                                                   |  |