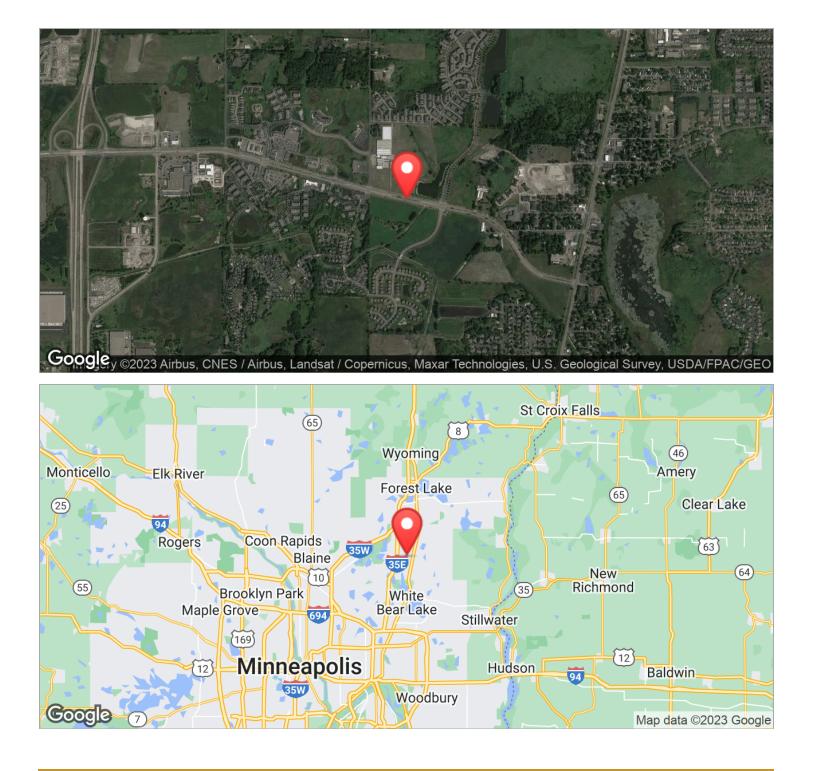

|  |
|                  |            | Located Along Frenchman Road                                            |  |
| Price / Acre:    | \$261,006  | A Part of the Victor Gardens Development                                |  |
|                  |            | • Located Near Local Retailers Such as Festival Foods, Anytime Fitness, |  |
| 2017 Taxes:      | \$18,170   | Blue Heron Grill, Verizon Wireless, Great Clips, U.S. Bank              |  |
|                  |            | Located Near Major Roadways Interstate                                  |  |
| Lot Size:        | 1.59 Acres | • 35E and Highway 61.                                                   |  |

# **GAUGHAN**

#### Land For Sale

### LOCATION MAPS FRENCHMAN RD, HUGO, MN 55038



# **GAUGHAN**

DAN HEBERT Senior Vice President 651.255.5558 danhebert@gaughancompanies.com

#### Land For Sale

### **DEMOGRAPHICS MAP** FRENCHMAN RD, HUGO, MN 55038



| POPULATION          | 1 MILE    | 5 MILES   | 10 MILES  |  |
|---------------------|-----------|-----------|-----------|--|
| TOTAL POPULATION    | 1,135     | 36,875    | 204,458   |  |
| MEDIAN AGE          | 34.1      | 36.7      | 39.6      |  |
| MEDIAN AGE (MALE)   | 33.7      | 35.8      | 38.1      |  |
| MEDIAN AGE (FEMALE) | 34.5      | 37.7      | 41.0      |  |
| HOUSEHOLDS & INCOME | 1 MILE    | 5 MILES   | 10 MILES  |  |
| TOTAL HOUSEHOLDS    | 418       | 13,254    | 78,483    |  |
| # OF PERSONS PER HH | 2.7       | 2.8       | 2.6       |  |
| AVERAGE HH INCOME   | \$93,215  | \$99,910  | \$93,187  |