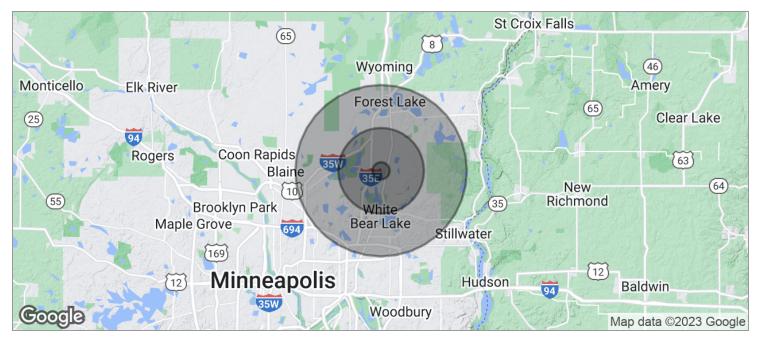

### **DEMOGRAPHICS MAP** FRENCHMAN RD, HUGO, MN 55038

| POPULATION          | 1 MILE    | 5 MILES   | 10 MILES  |  |
|---------------------|-----------|-----------|-----------|--|
| TOTAL POPULATION    | 1,135     | 36,875    | 204,458   |  |
| MEDIAN AGE          | 34.1      | 36.7      | 39.6      |  |
| MEDIAN AGE (MALE)   | 33.7      | 35.8      | 38.1      |  |
| MEDIAN AGE (FEMALE) | 34.5      | 37.7      | 41.0      |  |
| HOUSEHOLDS & INCOME | 1 MILE    | 5 MILES   | 10 MILES  |  |
| TOTAL HOUSEHOLDS    | 418       | 13,254    | 78,483    |  |
| # OF PERSONS PER HH | 2.7       | 2.8       | 2.6       |  |
| AVERAGE HH INCOME   | \$93,215  | \$99,910  | \$93,187  |  |
| AVERAGE HOUSE VALUE | \$278,505 | \$319,396 | \$327,833 |  |
| RACE                | 1 MILE    | 5 MILES   | 10 MILES  |  |
| % WHITE             | 93.3%     | 94.4%     | 91.2%     |  |
| % BLACK             | 0.3%      | 0.3%      | 2.6%      |  |
| % ASIAN             | 4.0%      | 3.2%      | 3.6%      |  |
| % HAWAIIAN          | 0.0%      | 0.0%      | 0.0%      |  |
| % INDIAN            | 0.4%      | 0.3%      | 0.3%      |  |
| % OTHER             | 0.2%      | 0.4%      | 0.6%      |  |
| ETHNICITY           | 1 MILE    | 5 MILES   | 10 MILES  |  |
| % HISPANIC          | 1.0%      | 1.9%      | 2.1%      |  |