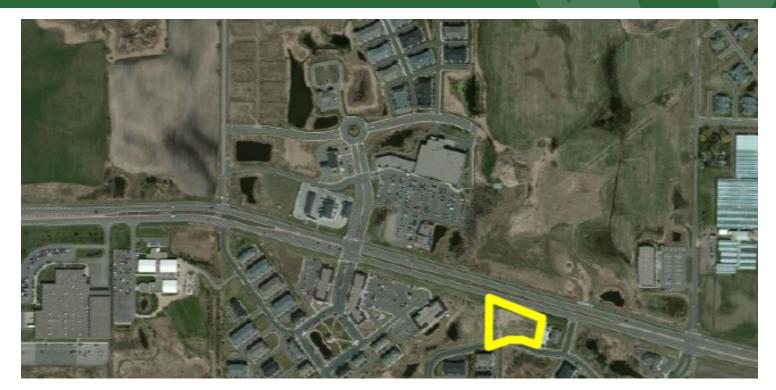

#### EXECUTIVE SUMMARY FRENCHMAN RD, HUGO, MN 55038

| OFFERING SUMMARY |            | PROPERTY HIGHLIGHTS                                                     |  |
|------------------|------------|-------------------------------------------------------------------------|--|
| Sale Price:      | \$415,000  | Zoned PUD                                                               |  |
|                  |            | Located Along Frenchman Road                                            |  |
| Price / Acre:    | \$261,006  | A Part of the Victor Gardens Development                                |  |
|                  |            | • Located Near Local Retailers Such as Festival Foods, Anytime Fitness, |  |
| 2017 Taxes:      | \$18,170   | Blue Heron Grill, Verizon Wireless, Great Clips, U.S. Bank              |  |
|                  |            | Located Near Major Roadways Interstate                                  |  |
| Lot Size:        | 1.59 Acres | • 35E and Highway 61.                                                   |  |