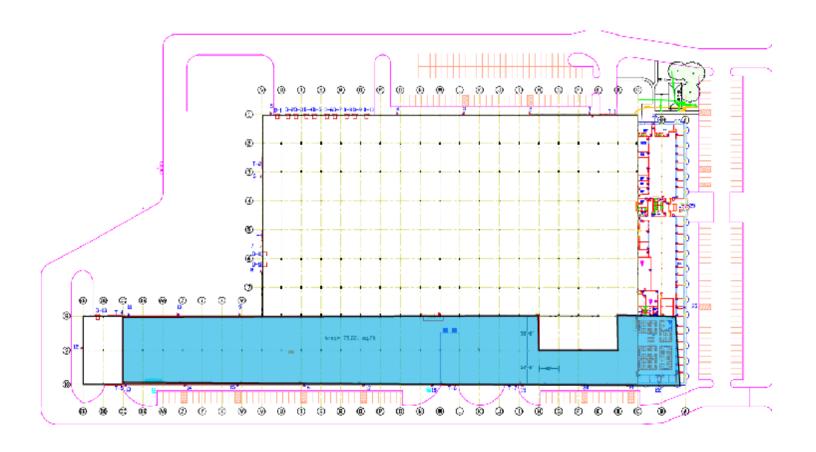

### **FLOOR PLANS**

## 1001 LUND BLVD, ANOKA, MN 55303

9,290 SF Office

+/- 75,000 SF Warehouse

1 Drive In Door

1 Dock Door