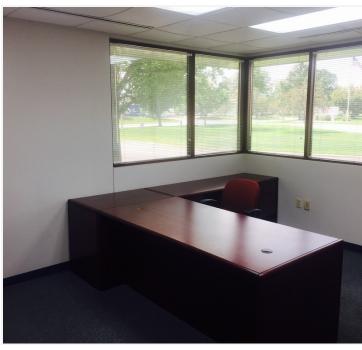

### **ADDITIONAL PHOTOS**

# 1001 LUND BLVD, ANOKA, MN 55303

#### PROPERTY HIGHLIGHTS

- Furniture in Place
- 26' Clear
- 1 Drive In Door
- 1 Dock Door
- Term Runs Through 3/31/24
- Ample Parking Available
- Close Proximity to Hwy 10
- Mix of Privates and Functional Open Area
- **High Credit Tenant**
- Tenant will sublease office component without warehouse