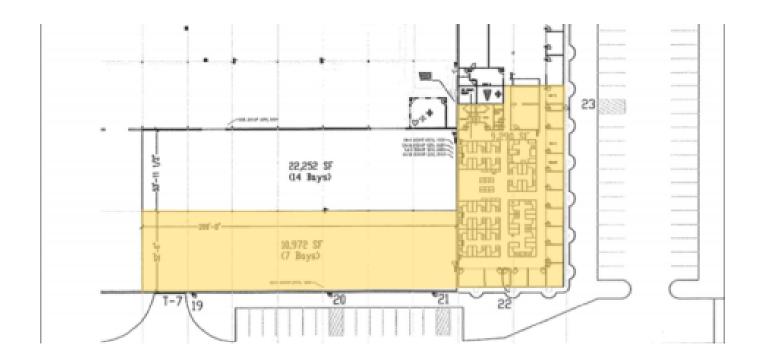

### **FLOOR PLANS**

# 1001 LUND BLVD, ANOKA, MN 55303

9,290 SF Office

10,972 - 22,252 SF Warehouse

1 Drive In Door