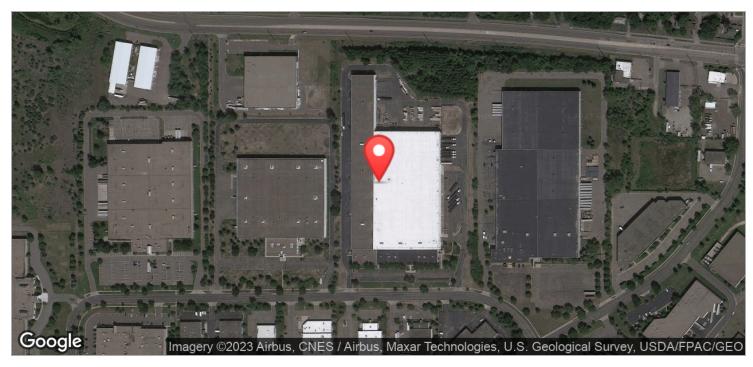

## 1001 LUND BLVD, ANOKA, MN 55303

**OFFERING SUMMARY** 

Office Available SF: +/- 9,290 SF

Office Lease Rate: \$16.50 SF/yr

(Gross)

10,972 - 75,000 SF Warehouse

**Available SF:** 

**Warehouse Lease** Negotiable

Rate:

**Building Size:** 298,148 SF

#### PROPERTY HIGHLIGHTS

- Furniture in Place
- 26' Clear
- 1 Drive In Door
- 1 Dock Door
- Term Runs Through 3/31/24
- Ample Parking Available
- Close Proximity to Hwy 10
- Mix of Privates and Functional Open Area
- **High Credit Tenant**
- Tenant will sublease office component without warehouse