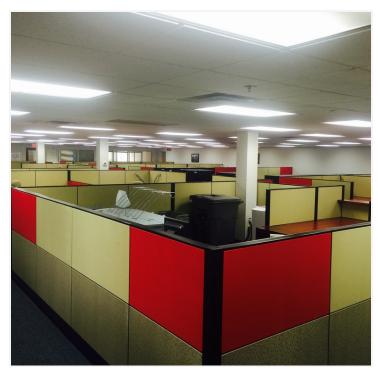

of Sales & Leasing 612.238.4403

#### TOM OPSAHL

VP of Sales & Leasing 651.255.5569

johnchirhart@gaughancompanies.com tomopsahl@gaughancompanies.com

### **EXECUTIVE SUMMARY**

## 1001 LUND BLVD, ANOKA, MN 55303



**OFFERING SUMMARY** 

Office Available SF: +/- 9,290 SF

Office Lease Rate: \$16.50 SF/yr

(Gross)

10,972 - 75,000 SF Warehouse

**Available SF:** 

**Warehouse Lease** Negotiable

Rate:

**Building Size:** 298,148 SF

#### PROPERTY HIGHLIGHTS

- Furniture in Place
- 26' Clear
- 1 Drive In Door
- 1 Dock Door
- Term Runs Through 3/31/24
- Ample Parking Available
- Close Proximity to Hwy 10
- Mix of Privates and Functional Open Area
- **High Credit Tenant**
- Tenant will sublease office component without warehouse

### **ADDITIONAL PHOTOS**

# 1001 LUND BLVD, ANOKA, MN 55303









### **FLOOR PLANS**

# 1001 LUND BLVD, ANOKA, MN 55303



9,290 SF Office

10,972 - 22,252 SF Warehouse

1 Drive In Door

### **FLOOR PLANS**

## 1001 LUND BLVD, ANOKA, MN 55303



9,290 SF Office

+/- 75,000 SF Warehouse

1 Drive In Door

1 Dock Door

### **LOCATION MAPS**

# 1001 LUND BLVD, ANOKA, MN 55303