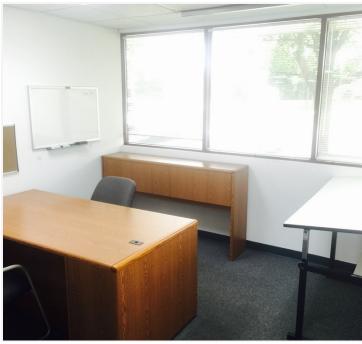

### **ADDITIONAL PHOTOS**

# 1001 LUND BLVD, ANOKA, MN 55303

#### PROPERTY HIGHLIGHTS

- Furniture in Place
- 26' Clear
- 1 Drive In Door
- 1 Dock Door
- Term Runs Through 3/31/24
- Ample Parking Available
- Close Proximity to Hwy 10
- Mix of Privates and Functional Open Area
- **High Credit Tenant**
- Tenant will sublease office component without warehouse