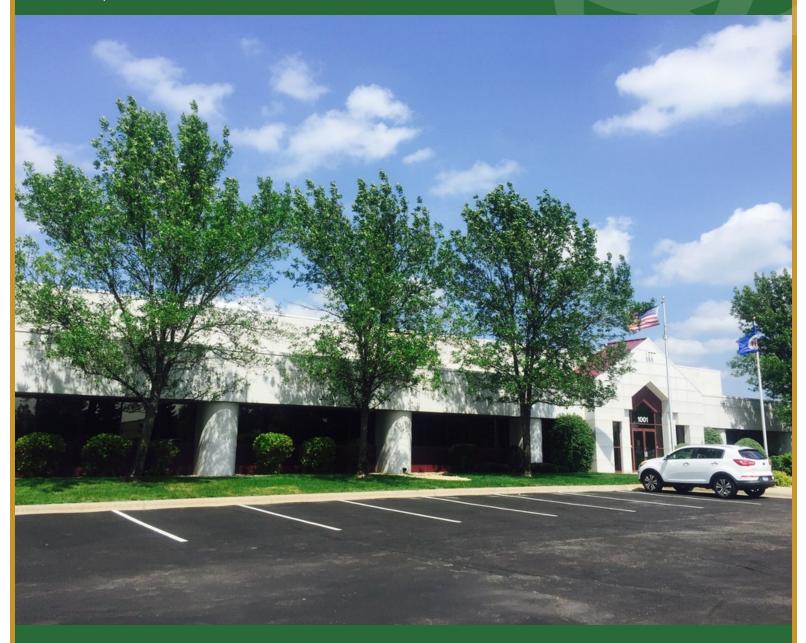

# OFFICE/WAREHOUSE FOR SUBLEASE GAUGHAN

+/- 9,290 SF OFFICE AND 10,972 - 75,000 SF WAREHOUSE

1001 LUND BLVD ANOKA, MN 55303

## 1001 LUND BLVD, ANOKA, MN 55303

**OFFERING SUMMARY** 

Office Available SF: +/- 9,290 SF

Office Lease Rate: \$16.50 SF/yr

(Gross)

10,972 - 75,000 SF Warehouse

**Available SF:** 

**Warehouse Lease** Negotiable

# 1001 LUND BLVD, ANOKA, MN 55303