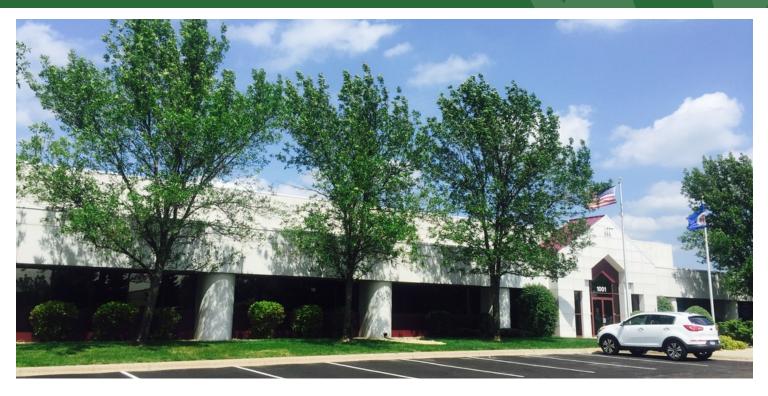

# OFFICE/WAREHOUSE FOR SUBLEASE GAUGHAN

+/- 9,290 SF OFFICE AND 10,972 - 75,000 SF WAREHOUSE

1001 LUND BLVD ANOKA, MN 55303



### **JOHN CHIRHART**

VP of Sales & Leasing 612.238.4403

#### TOM OPSAHL

VP of Sales & Leasing 651.255.5569

johnchirhart@gaughancompanies.com tomopsahl@gaughancompanies.com

### **EXECUTIVE SUMMARY**

## 1001 LUND BLVD, ANOKA, MN 55303



**OFFERING SUMMARY** 

Office Available SF: +/- 9,290 SF

Office Lease Rate: \$16.50 SF/yr

(Gross)

10,972 - 75,000 SF Warehouse

**Available SF:** 

**Warehouse Lease** Negotiable

Rate:

**Building Size:** 298,148 SF

#### PROPERTY HIGHLIGHTS

- Furniture in Place
- 26' Clear
- 1 Drive In Door
- 1 Dock Door
- Term Runs Through 3/31/24
- Ample Parking Available
- Close Proximity to Hwy 10
- Mix of Privates and Functional Open Area
- **High Credit Tenant**
- Tenant will sublease office component without warehouse

### **ADDITIONAL PHOTOS**

# 1001 LUND BLVD, ANOKA, MN 55303









### **FLOOR PLANS**

# 1001 LUND BLVD, ANOKA, MN 55303



9,290 SF Office

10,972 - 22,252 SF Warehouse

1 Drive In Door

### **FLOOR PLANS**

## 1001 LUND BLVD, ANOKA, MN 55303



9,290 SF Office

+/- 75,00