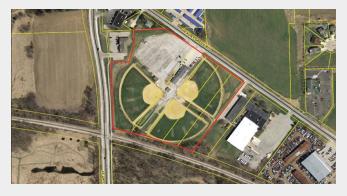

#### **Property Features**

- 10.74 AC heavy industrial land with Hickory Grove access
- Large lot with heavy utilities available
- Rail possible
- Softball complex business, equipment and inventory not for sale
- 2,784 SF building with 9' ceiling height
- Local retailers include: Steak' n Shake, Walmart Supercenter, Applebee's, Culver's, West Kimberly Pawn, and more

| BUILDING SIZE: | 2,784 SF           |  |  |
|----------------|--------------------|--|--|
| YEAR BUILT:    | 1983               |  |  |
| ANNUAL TAXES:  | \$17,892.00 (2016) |  |  |
| ZONING:        | M-2                |  |  |