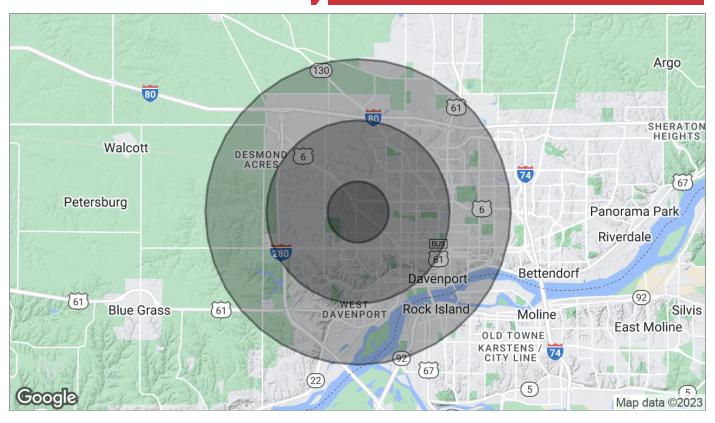

## For Sale Industrial Land

10.74 Acres

| Population          | 1 Mile   | 3 Miles  | 5 Miles  |
|---------------------|----------|----------|----------|
| TOTAL POPULATION    | 5,044    | 53,477   | 113,434  |
| MEDIAN AGE          | 34.7     | 37.4     | 34.9     |
| MEDIAN AGE (MALE)   | 33.4     | 36.3     | 34.0     |
| MEDIAN AGE (FEMALE) | 36.4     | 38.5     | 35.8     |
|                     |          |          |          |
| Households & Income | 1 Mile   | 3 Miles  | 5 Miles  |
| TOTAL HOUSEHOLDS    | 1,993    | 21,644   | 45,700   |
| # OF PERSONS PER HH | 2.5      | 2.5      | 2.5      |
| AVERAGE HH INCOME   | \$54,767 | \$52,686 | \$48,231 |
| AVERAGE HOUSE VALUE | \$90,490 | \$93,199 | \$96,891 |

\* Demographic data derived from 2020 ACS - US Census