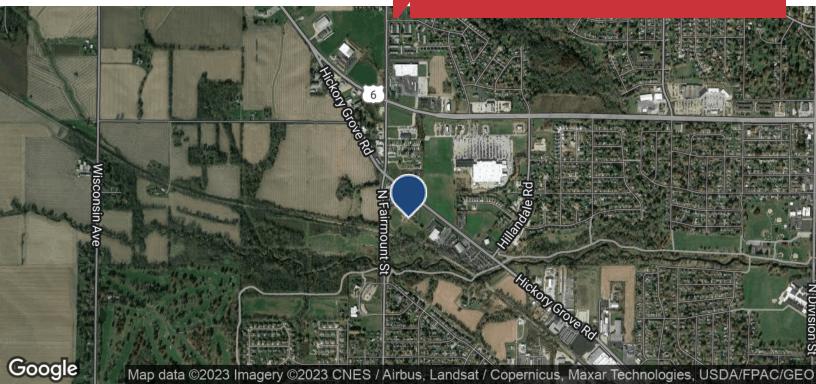

### For Sale Industrial Land

10.74 Acres

## 3504 Hickory Grove Road

Davenport, Iowa 52806

#### **Property Features**

- 10.74 AC heavy industrial land with Hickory Grove access
- Large lot with heavy utilities available
- Rail possible
- Softball complex business, equipment and inventory not for sale
- 2,784 SF building with 9' ceiling height
- Local retailers include: Steak' n Shake, Walmart Supercenter, Applebee's, Culver's, West Kimberly Pawn, and more