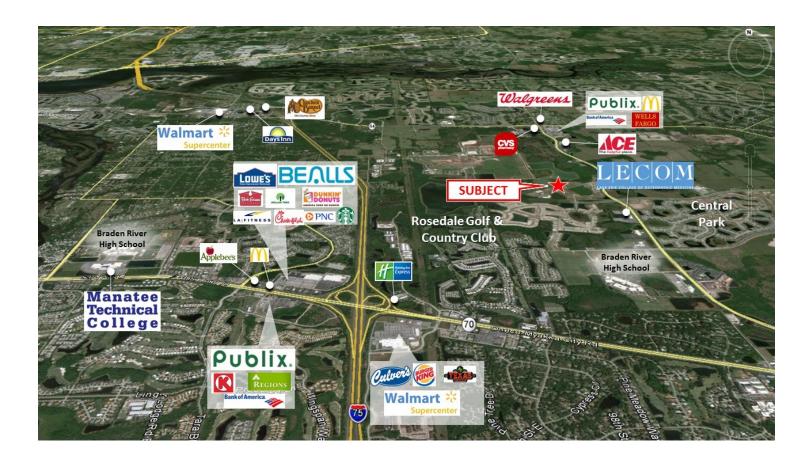

#### LOCATION OVERVIEW

Terrific location in developing Lakewood Ranch Business Park, W off of Lakewood Ranch Blvd. N of SR-70 in growing area of Lakewood Ranch.