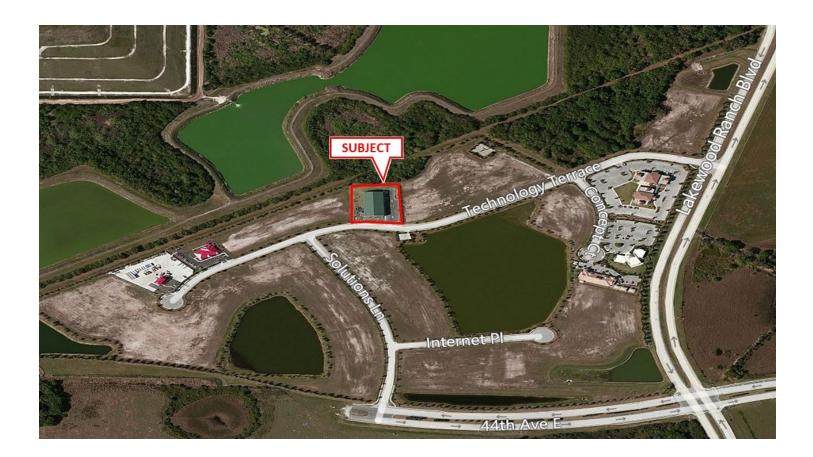

#### LOCATION OVERVIEW

Terrific location in developing Lakewood Ranch Business Park, W off of Lakewood Ranch Blvd. N of SR-70 in growing area of Lakewood Ranch.