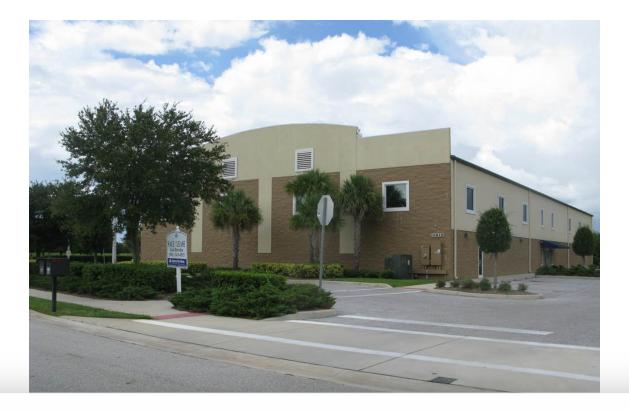

# Property Information

10615 TECHNOLOGY TERRACE, BRADENTON, FL

#### **PROPERTY OVERVIEW**

Great opportunity for an investor or end user looking for WH/office space and an income opportunity. A unique warehouse building in upscale Lakewood Ranch Business Park. Deed restrictions will ensure a true corporate park setting as this park develops concurrently with the market. The park is situated in the primary growth area of Lakewood Ranch and surrounded by ongoing residential development.

#### LOCATION OVERVIEW

Terrific location in developing Lakewood Ranch Business Park, W off of Lakewood Ranch Blvd. N of SR-70 in growing area of Lakewood Ranch.