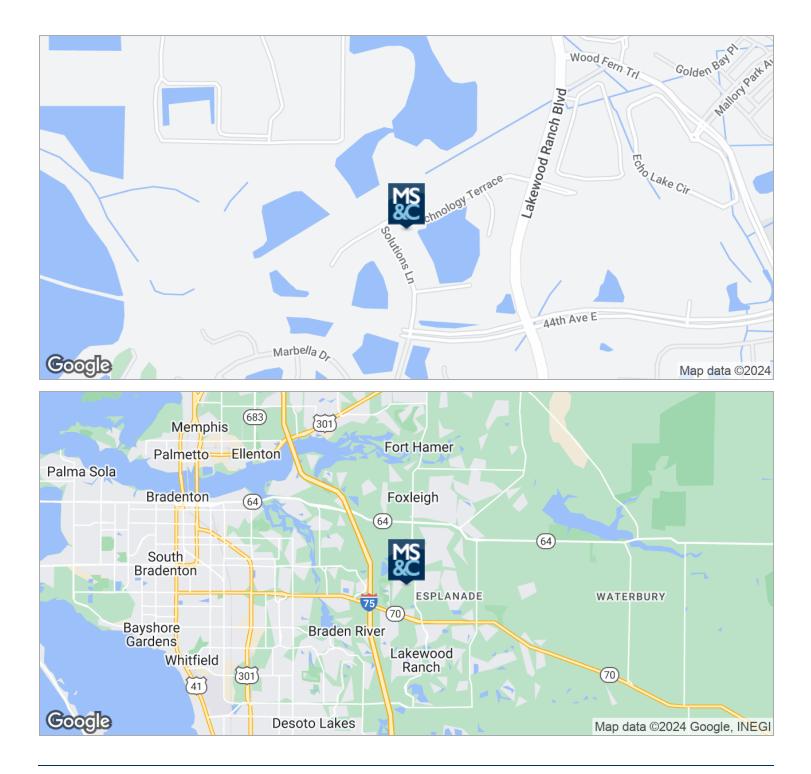

#### LOCATION OVERVIEW

Terrific location in developing Lakewood Ranch Business Park, W off of Lakewood Ranch Blvd. N of SR-70 in growing area of Lakewood Ranch.

## Location Information

10615 TECHNOLOGY TERRACE, BRADENTON, FL