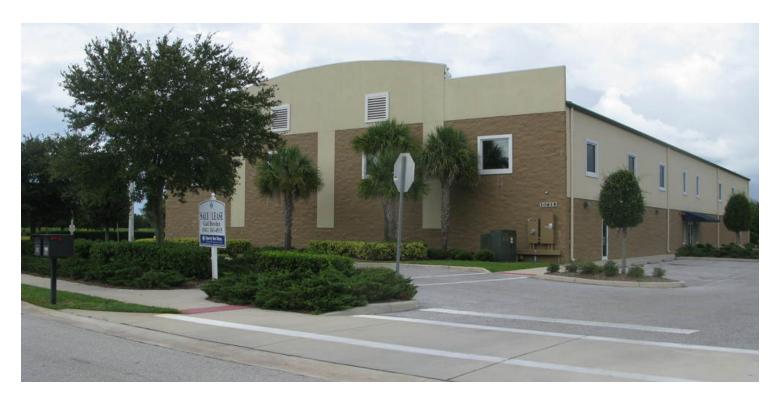

# Property Information

10615 TECHNOLOGY TERRACE, BRADENTON, FL

#### **PROPERTY OVERVIEW**

Great opportunity for an investor or end user looking for WH/office space and an income opportunity. A unique warehouse building in upscale Lakewood Ranch Business Park. Deed restrictions will ensure a true corporate park setting as this park develops concurrently with the market. The park is situated in the primary growth area of Lakewood Ranch and surrounded by ongoing residential development.

#### LOCATION OVERVIEW

Terrific location in developing Lakewood Ranch Business Park, W off of Lakewood Ranch Blvd. N of SR-70 in growing area of Lakewood Ranch.