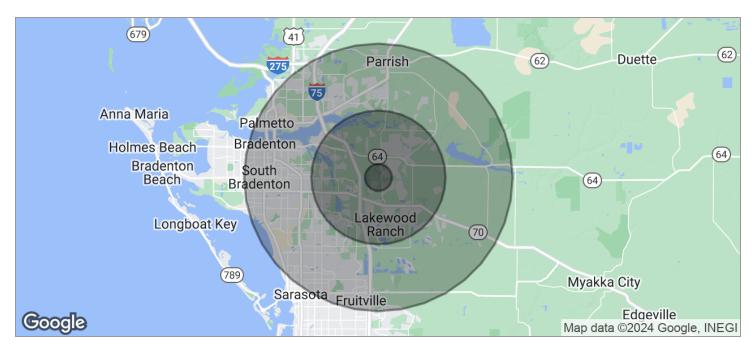

# Demographics

10615 TECHNOLOGY TERRACE, BRADENTON, FL

|                      | I MILE   | 5 MILES   | <b>10 MILES</b> |
|----------------------|----------|-----------|-----------------|
| Total households     | 91       | 24,199    | 112,989         |
| Total persons per hh | 2.8      | 2.5       | 2.5             |
| Average hh income    | \$96,533 | \$91,219  | \$64,260        |
| Average house value  |          | \$390,146 | \$303,135       |

|                     | I MILE | 5 MILES | 10 MILES |
|---------------------|--------|---------|----------|
| Total population    | 253    | 59,902  | 282,644  |
| Median age          | 46.3   | 47.0    | 43.0     |
| Median age (male)   | 44.4   | 47.3    | 42.5     |
| Median age (female) | 47.4   | 46.9    | 44.0     |

\* Demographic data derived from 2020 ACS - US Census

1605 Main Street Suite 500 | Sarasota, FL 941.957.3730 | MSCcommercial.com PRESENTED BY:

10615 TECHNOLOGY TERRACE, BRADENTON, FL

| POPULATION                               | I MILE          | 5 MILES         | 10 MILES        |
|------------------------------------------|-----------------|-----------------|-----------------|
| TOTAL POPULATION                         | 253             | 59,902          | 282,644         |
| MEDIAN AGE                               | 46.3            | 47.0            | 43.0            |
| MEDIAN AGE (MALE)                        | 44.4            | 47.3            | 42.5            |
| MEDIAN AGE (FEMALE)                      | 47.4            | 46.9            | 44.0            |
| HOUSEHOLDS & INCOME                      | I MILE          | 5 MILES         | <b>IO MILES</b> |
| TOTAL HOUSEHOLDS                         | 91              | 24,199          | 112,989         |
|                                          |                 |                 | 2 5             |
| # OF PERSONS PER HH                      | 2.8             | 2.5             | 2.5             |
| # OF PERSONS PER HH<br>AVERAGE HH INCOME | 2.8<br>\$96,533 | 2.5<br>\$91,219 | 2.5<br>\$64,260 |