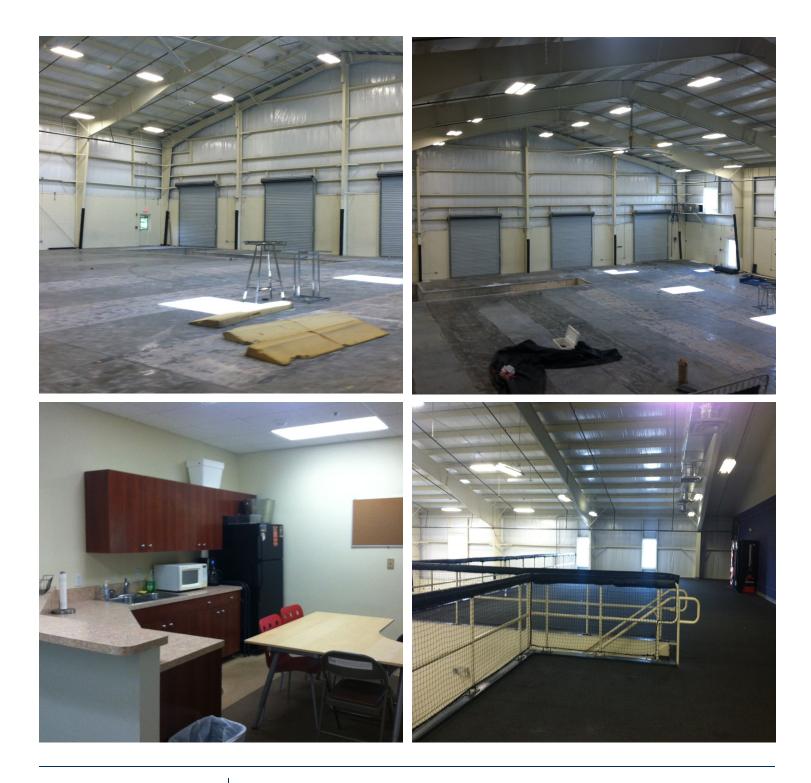

This unique building contains 16,200 sq. ft. on the ground floor, plus 2,224 Sq. ft. of finished and load bearing mezzanine space. There is approx. 2,000 sq. ft. of office space, 8,700 sq. ft. of climate controlled warehouse area, and 5,500 sq. ft. of non-A/C warehouse. Heavy power, 23' ceilings, and multiple grade level doors add flexibility. Split block exterior walls to 10' add class and durability. All warehouse areas are fully insulated. A truly first class building in a great location for long-term value.