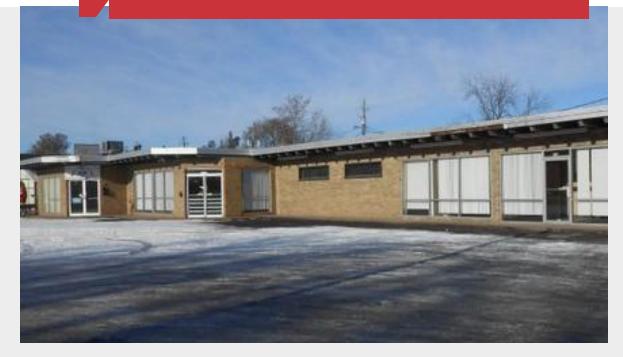

## 1610 1/2 Rockingham Road1612 Rockingham Road1614 Rockingham Road

Davenport, Iowa 52807

## **Property Features**

- M-1 zoning
- 3 Spaces available for lease; Individual units range from 1,500 2,752 SF, can be combined to form one 5,889 SF unit
- Ideal space for church, small beauty shop, office or small distribution
- · Ample parking
- · Located near main Davenport thoroughfare
- · Available for office or retail
- Local retailers include: Nally's Kitchen, Tappa's Steak House, Harris Pizza, Epic Stone and more

## Office/Retail Space

Rockingham Road, Davenport, IA 52807

| 0.67 Acres       |  |
|------------------|--|
| 15,000 SF        |  |
| 1,500 – 5,889 SF |  |
| M-1              |  |
| K0012-47         |  |
|                  |  |