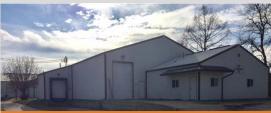

#### **Property Features**

- 22,264 SF total
- 1,280 SF of office space and balance warehouse/manufacturing
- 4 grade level overhead doors
- 1 dock high door
- 16' ceiling height
- 400 amp/ 3-phase electrical panel
- Site size to be determined by sub-division survey