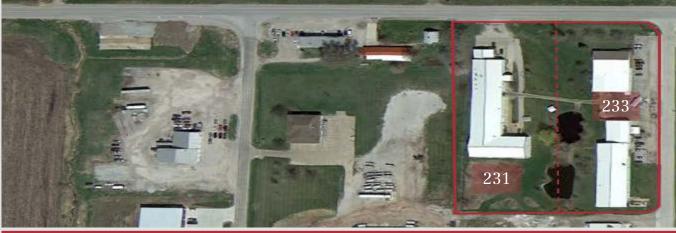

# Industrial Building Campus

6.0 Acres

\*Properties can be sub-divided or purchased together with discounted price of \$775,000!!\*

# 231 E. Walcott Road, Walcott IA

#### 233 E. Walcott Road, Walcott IA