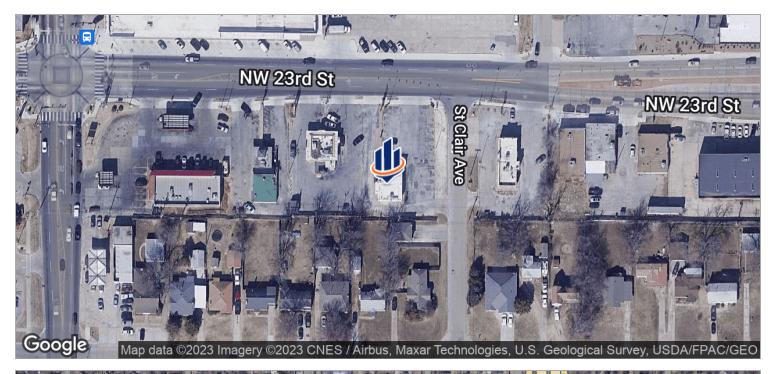

### Executive Summary



#### **LEASE OVERVIEW**

**AVAILABLE SF:** 

LEASE RATE: \$12.50 SF/Yr (NNN)

LOT SIZE: 0.37 Acres

**BUILDING SIZE:** 1510 SF

**CEILING HEIGHT:** 12.0 FT

YEAR BUILT: 1971

MARKET: Oklahoma City

CROSS STREETS: NW 23rd & Portland

#### PROPERTY DESCRIPTION

Retail Office Space for Lease

Former Restaurant

Drive Thru

28,034 Cars Per Day

Pylon Signage

### Location Maps





# Additional Photos



# Demographics Map



| POPULATION          | 1 MILE   | 3 MILES   | 5 MILES   |
|---------------------|----------|-----------|-----------|
| TOTAL POPULATION    | 14,081   | 103,093   | 230,173   |
| MEDIAN AGE          | 34.4     | 34.1      | 34.4      |
| MEDIAN AGE [MALE]   | 33.3     | 33.5      | 34.0      |
| MEDIAN AGE (FEMALE) | 35.0     | 34.8      | 35.1      |
|                     |          |           |           |
| HOUSEHOLDS & INCOME | 1 MILE   | 3 MILES   | 5 MILES   |
| TOTAL HOUSEHOLDS    | 5,946    | 43,549    | 94,873    |
| # OF PERSONS PER HH | 2.4      | 2.4       | 2.4       |
| AVERAGE HH INCOME   | \$47,459 | \$46,177  | \$53,078  |
| AVERAGE HOUSE VALUE | \$97,539 | \$110,273 | \$156,459 |

### Advisor Bio & Contact 1

#### Girma Mo