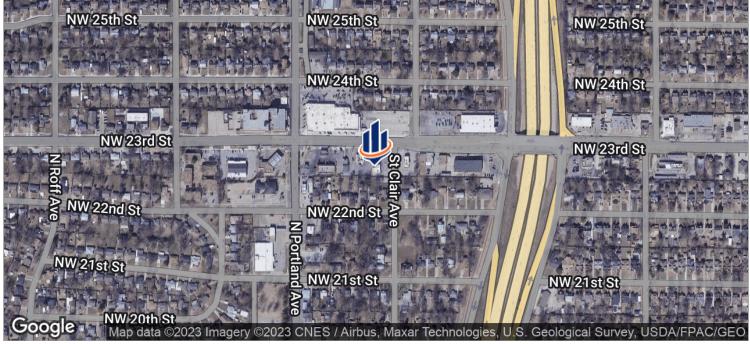

### Executive Summary



#### **LEASE OVERVIEW**

**AVAILABLE SF:** 

LEASE RATE: \$12.50 SF/Yr (NNN)

LOT SIZE: 0.37 Acres

**BUILDING SIZE:** 1510 SF

**CEILING HEIGHT:** 12.0 FT

YEAR BUILT: 1971

MARKET: Oklahoma City

CROSS STREETS: NW 23rd & Portland

#### PROPERTY DESCRIPTION

Retail Office Space for Lease

Former Restaurant

Drive Thru

28,034 Cars Per Day

Pylon Signage

### Location Maps





# Additional Photos



# Demographics Map



| POPULATION          | 1 MILE   | 3 MILES   | 5 MILES   |
|---------------------|----------|-----------|-----------|
| TOTAL POPULATION    | 14,081   | 103,093   | 230,173   |
| MEDIAN AGE          | 34.4     | 34.1      | 34.4      |
| MEDIAN AGE [MALE]   | 33.3     | 33.5      | 34.0      |
| MEDIAN AGE (FEMALE) | 35.0     | 34.8      | 35.1      |
|                     |          |           |           |
| HOUSEHOLDS & INCOME | 1 MILE   | 3 MILES   | 5 MILES   |
| TOTAL HOUSEHOLDS    | 5,946    | 43,549    | 94,873    |
| # OF PERSONS PER HH | 2.4      | 2.4       | 2.4       |
| AVERAGE HH INCOME   | \$47,459 | \$46,177  | \$53,078  |
| AVERAGE HOUSE VALUE | \$97,539 | \$110,273 | \$156,459 |

### Advisor Bio & Contact 1

#### Girma Moan