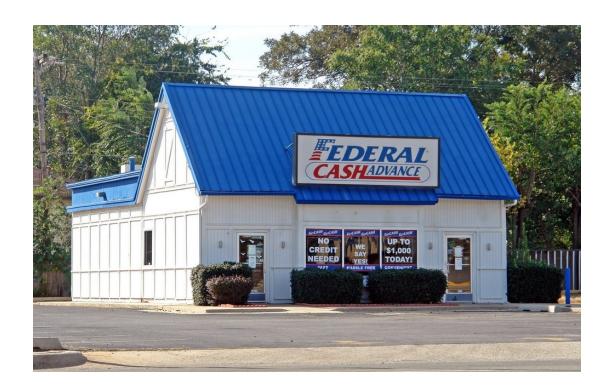

#### PROPERTY DESCRIPTION

Retail Office Space for Lease

Former Restaurant

Drive Thru

28,034 Cars Per Day

Pylon Signage