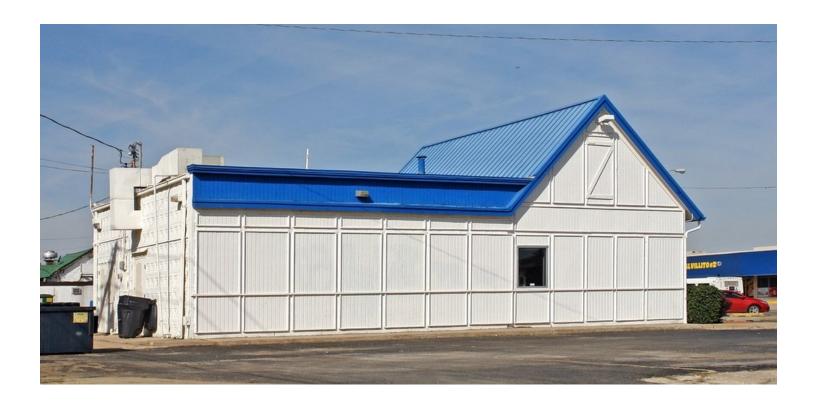

### Executive Summary



#### **LEASE OVERVIEW**

**AVAILABLE SF:** 

LEASE RATE: \$12.50 SF/Yr (NNN)

LOT SIZE: 0.37 Acres

**BUILDING SIZE:** 1510 SF

**CEILING HEIGHT:** 12.0 FT

YEAR BUILT: 1971

MARKET: Oklahoma City

CROSS STREETS: NW 23rd & Portland

#### PROPERTY DESCRIPTION

Retail Office Space for Lease

Former Restaurant

Drive Thru

28,034 Cars Per Day

Pylon Signage

### Location Maps





# Additional Photos



# Demographics Map



| POPULATION          | 1 MILE   | 3 MILES   | 5 MILES   |
|---------------------|----------|-----------|-----------|
| TOTAL POPULATION    | 14,081   | 103,093   | 230,173   |
| MEDIAN AGE          | 34.4     | 34.1      | 34.4      |
| MEDIAN AGE [MALE]   | 33.3     | 33.5      | 34.0      |
| MEDIAN AGE (FEMALE) | 35.0     | 34.8      | 35.1      |
|                     |          |           |           |
| HOUSEHOLDS & INCOME | 1 MILE   | 3 MILES   | 5 MILES   |
| TOTAL HOUSEHOLDS    | 5,946    | 43,549    | 94,873    |
| # OF PERSONS PER HH | 2.4      | 2.4       | 2.4       |
| AVERAGE HH INCOME   | \$47,459 | \$46,177  | \$53,078  |
| AVERAGE HOUSE VALUE | \$97,539 | \$110,273 | \$156,459 |

### Advisor Bio & Contact 1

#### Girma Moaning

Associate Advisor