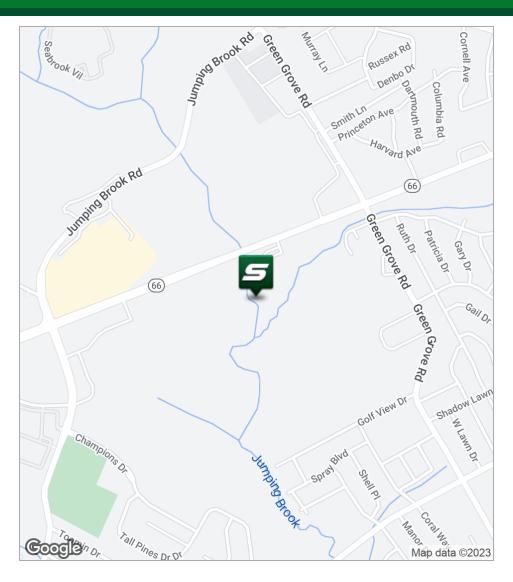

### **PROPERTY OVERVIEW**

3 Acres (2 Buildable) for Sale on Route 66, Neptune Highly Visible on Route 66

### **LOCATION OVERVIEW**

Located between the Home Depot and the WaWa, opposite the Super Walmart on Route 66, with immediate access to Route 18 and Exit 100 of the Garden State Parkway.

#### **PROPERTY HIGHLIGHTS**

- All utilities are available at the site including gas, electric, water and sewer
- Zoned C-1. Permitted uses include a wide range of retail; restaurant; bakeries, beer, wine and liquor; pharmacies; food; health; pet stores; banks, medical; diagnositc imaging; ambulance; hotels; publishers: and many more
- Neighboring retailers include Home Dept, WaWa, Walgreens, Restaurant Depot, McDonalds, Chase, Walmart, Ruby Tuesdays, Kiddie Academy, Dunkin Donuts, Brick House Restaurant, and New Jersey Premium Outlet with tenants such as Kate Spade, Gap, Ann Taylor, Cole Haan, Michael Kors, Banana Republic, and many more.