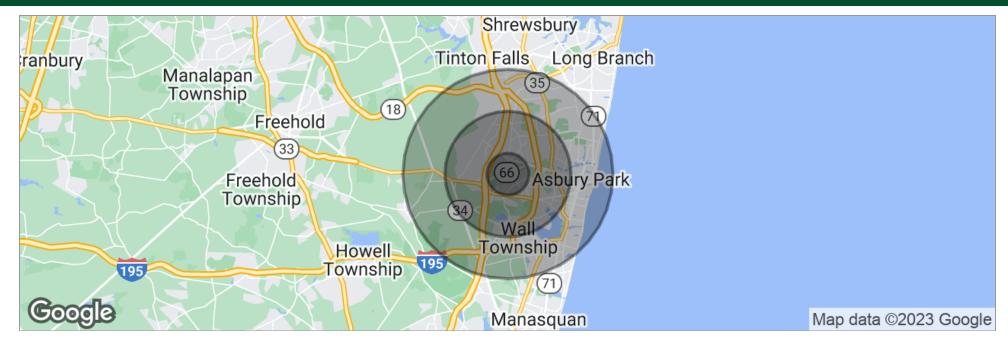

## 3 ACRES ON HIGHLY VISIBLE ON ROUTE 66

3530 Route 66 | Neptune, NJ 07753

|                     | 1 Mile    | 3 Miles   | 5 Miles   |
|---------------------|-----------|-----------|-----------|
| Total Population    | 6,748     | 43,690    | 117,219   |
| Population Density  | 2,148     | 1,545     | 1,492     |
| Median Age          | 55.4      | 46.3      | 43.9      |
| Median Age (Male)   | 54.6      | 45.4      | 42.7      |
| Median Age (Female) | 59.5      | 49.0      | 45.9      |
| Total Households    | 3,716     | 19,523    | 57,880    |
| # of Persons Per HH | 1.8       | 2.2       | 2.0       |
| Average HH Income   | \$86,589  | \$103,449 | \$96,150  |
| Average House Value | \$460,740 | \$416,736 | \$473,904 |

\* Demographic data derived from 2020 ACS - US Census

FOR MORE INFORMATION, PLEASE CONTACT:

Helena Loelius | P: 732.449.2000 X2200 | C: 908.285.4322 | loelius@sitarcompany.com Trista Ricciardelli | P: 732.449.2000 X2214 | C: 732.232.9800 | ricciardelli@sitarcompany.com