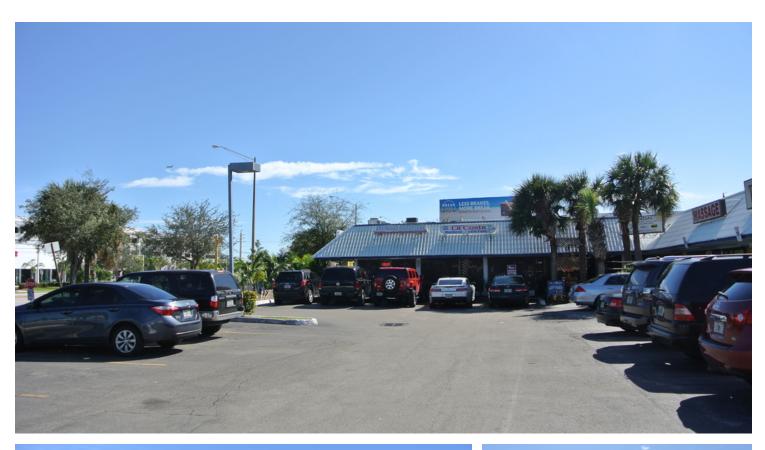

1831 S STATE ROAD 7 FORT LAUDERDALE, FL 33317

| OFFERING SUMMARY |                    | PROPERTY OVERVIEW                                                                                                                                         |                           |                |
|------------------|--------------------|-----------------------------------------------------------------------------------------------------------------------------------------------------------|---------------------------|----------------|
| Available SF:    | 800 SF             | A unique leasing opportunity at one of t<br>& Massage, Fitness and Health Center<br>Taxes, and Insurance at the center. Grea<br>plenty of onsite parking. | - Herbalife, MotoSports s | store, Tattoo, |
| Lease Rate:      | \$21.00 SF/yr (MG) | The property is located just north of I-595 on South State Road 7. It is accross the street from Gunther Mazda & VW. It has amazing exposure with easy    |                           |                |
| Lot Size:        | 0.83 Acres         | access.                                                                                                                                                   |                           |                |
|                  |                    | AVAILABLE SPACES                                                                                                                                          |                           |                |
|                  |                    | SPACE                                                                                                                                                     | LEASE RATE                | SIZE (SF)      |
| Building Size:   | 11,756             | 1833                                                                                                                                                      | \$21.00 SF/yr             | 800 SF         |
|                  |                    | 1841                                                                                                                                                      | \$21.00 SF/yr             | 800 SF         |
| Traffic Count:   | 47,000             | 1843                                                                                                                                                      | \$21.00 SF/yr             | 800 SF         |