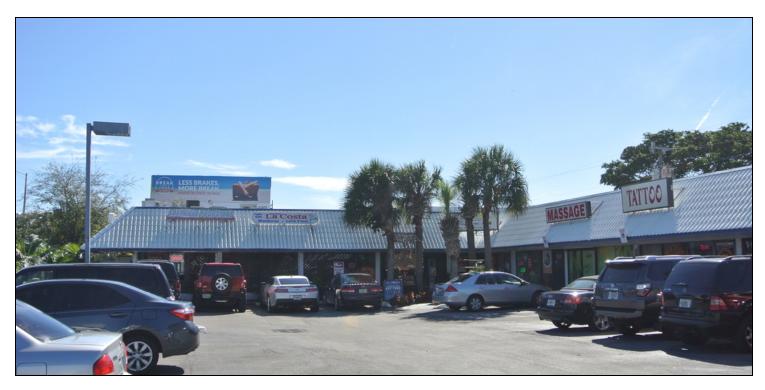

1831 S STATE ROAD 7 FORT LAUDERDALE, FL 33317

| OFFERING SUMMARY |                    | PROPERTY OVERVIEW                                                                                                                                         |                           |                |
|------------------|--------------------|-----------------------------------------------------------------------------------------------------------------------------------------------------------|---------------------------|----------------|
| Available SF:    | 800 SF             | A unique leasing opportunity at one of t<br>& Massage, Fitness and Health Center<br>Taxes, and Insurance at the center. Grea<br>plenty of onsite parking. | - Herbalife, MotoSports s | store, Tattoo, |
| Lease Rate:      | \$21.00 SF/yr (MG) | The property is located just north of I-595 on South State Road 7. It is accross the street from Gunther Mazda & VW. It has amazing exposure with easy    |                           |                |
| Lot Size:        | 0.83 Acres         | access.                                                                                                                                                   |                           |                |
|                  |                    | AVAILABLE SPACES                                                                                                                                          |                           |                |
|                  |                    | SPACE                                                                                                                                                     | LEASE RATE                | SIZE (SF)      |
| Building Size:   | 11,756             | 1833                                                                                                                                                      | \$21.00 SF/yr             | 800 SF         |
|                  |                    | 1841                                                                                                                                                      | \$21.00 SF/yr             | 800 SF         |
| Traffic Count:   | 47,000             | 1843                                                                                                                                                      | \$21.00 SF/yr             | 800 SF         |