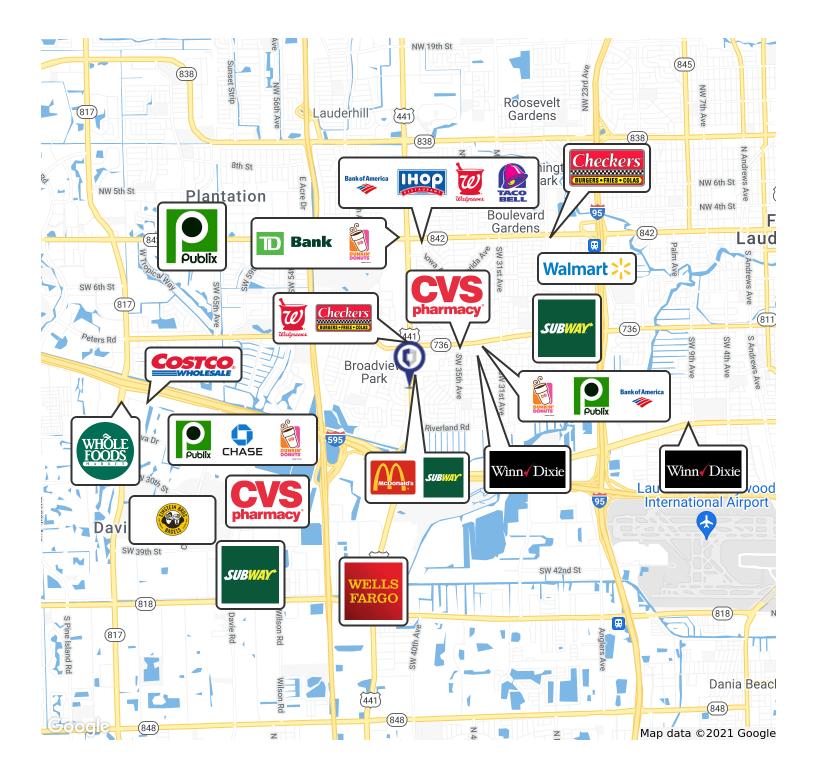

1831 S STATE ROAD 7 FORT LAUDERDALE, FL 33317

| OFFERING SUMMARY |                    | PROPERTY OVERVIEW                                                                                                                                         |                           |                |
|------------------|--------------------|-----------------------------------------------------------------------------------------------------------------------------------------------------------|---------------------------|----------------|
| Available SF:    | 800 SF             | A unique leasing opportunity at one of t<br>& Massage, Fitness and Health Center<br>Taxes, and Insurance at the center. Grea<br>plenty of onsite parking. | - Herbalife, MotoSports s | store, Tattoo, |
| Lease Rate:      | \$21.00 SF/yr (MG) | The property is located just north of I-595 on South State Road 7. It is accross the street from Gunther Mazda & VW. It has amazing exposure with easy    |                           |                |
| Lot Size:        | 0.83 Acres         | access.                                                                                                                                                   |                           |                |
|                  |                    | AVAILABLE SPACES                                                                                                                                          |                           |                |
|                  |                    | SPACE                                                                                                                                                     | LEASE RATE                | SIZE (SF)      |
| Building Size:   | 11,756             | 1833                                                                                                                                                      | \$21.00 SF/yr             | 800 SF         |
|                  |                    | 1841                                                                                                                                                      | \$21.00 SF/yr             | 800 SF         |
| Traffic Count:   | 47,000             | 1843                                                                                                                                                      | \$21.00 SF/yr             | 800 SF         |