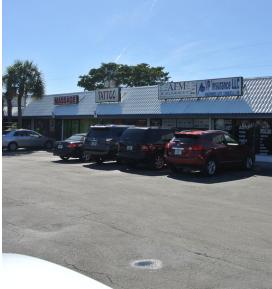

1831 S STATE ROAD 7 FORT LAUDERDALE, FL 33317

| OFFERING SUMMARY |                    | PROPERTY OVERVIEW                                                                                                                                         |                           |                |
|------------------|--------------------|-----------------------------------------------------------------------------------------------------------------------------------------------------------|---------------------------|----------------|
| Available SF:    | 800 SF             | A unique leasing opportunity at one of t<br>& Massage, Fitness and Health Center<br>Taxes, and Insurance at the center. Grea<br>plenty of onsite parking. | - Herbalife, MotoSports s | store, Tattoo, |
| Lease Rate:      | \$21.00 SF/yr (MG) | The property is located just north of I-595 on South State Road 7. It is accross the street from Gunther Mazda & VW. It has amazing exposure with easy    |                           |                |
| Lot Size:        | 0.83 Acres         | access.                                                                                                                                                   |                           |                |
|                  |                    | AVAILABLE SPACES                                                                                                                                          |                           |                |
|                  |                    | SPACE                                                                                                                                                     | LEASE RATE                | SIZE (SF)      |
| Building Size:   | 11,756             | 1833                                                                                                                                                      | \$21.00 SF/yr             | 800 SF         |
|                  |                    | 1841                                                                                                                                                      | \$21.00 SF/yr             | 800 SF         |
| Traffic Count:   | 47,000             | 1843                                                                                                                                                      | \$21.00 SF/yr             | 800 SF         |