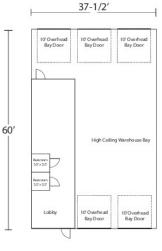

| UNIT<br>3625-A | UNIT<br>3625-B | UNIT<br>3625-C | UNIT<br>3625-D | UNIT<br>3625-E | UNIT<br>3625-F | UNIT<br>3625-G |
|----------------|----------------|----------------|----------------|----------------|----------------|----------------|
| 2,250 SQF      |                | 2,250 SQFT     | 1,750 SQFT     |                | 2,000 SQFT     | 500 SQFT       |