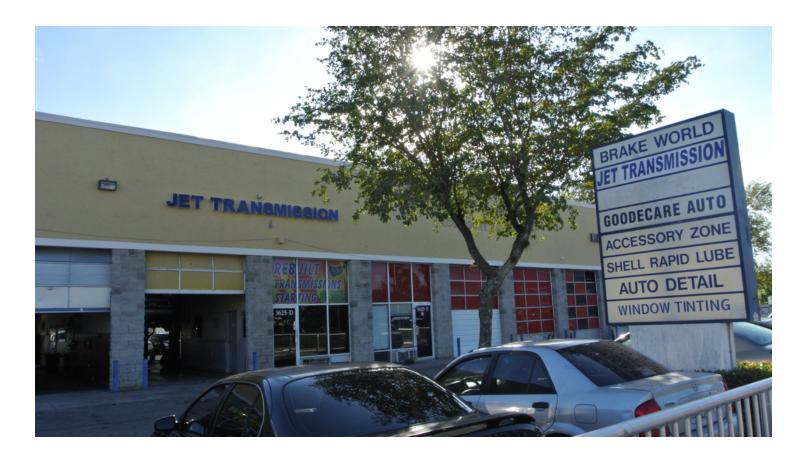

3625 S STATE ROAD 7 WEST PARK, FL 33023

| OFFERING SUMMARY |                                                                                                                                              | PROPERTY OVERVIEW                                                                      |                         |                |  |  |
|------------------|----------------------------------------------------------------------------------------------------------------------------------------------|----------------------------------------------------------------------------------------|-------------------------|----------------|--|--|
| Available SF:    | Fully Leased                                                                                                                                 | Servitech Auto Plaza is a long standing we<br>West Park / Hollywood area of US-441. Th | ne plaza features plent | ty of parking, |  |  |
| Lease Rate:      | great signage and high visibility to passing traffic on US-441 (State RoNegotiableZoning available for all types of auto service businesses. |                                                                                        |                         |                |  |  |
| Lot Size:        | 1.05 Acres                                                                                                                                   | AVAILABLE SPACES                                                                       |                         |                |  |  |
|                  |                                                                                                                                              | SPACE                                                                                  | LEASE RATE              | SIZE (SF)      |  |  |
| Year Built:      | 1989                                                                                                                                         |                                                                                        |                         |                |  |  |
| Building Size:   | 12,722                                                                                                                                       |                                                                                        |                         |                |  |  |
| Zoning:          | Auto Service                                                                                                                                 |                                                                                        |                         |                |  |  |
| 2011118.         |                                                                                                                                              |                                                                                        |                         |                |  |  |
| Traffic Count:   | 42,500                                                                                                                                       |                                                                                        |                         |                |  |  |

3625 S STATE ROAD 7 WEST PARK, FL 33023

Frontage On State Road 7 (US 441)

STEVEN RAFAILOVITC

954.966.8181 VP OF

INVESTMENT • MANAGEMENT • DEVELOPMENT • BROKERAGE

**CURRENT CAPITAL** 

STEVEN@CC-REG.COM 4000 HOLLYWOOD BLVD, 765-S HOLLYWOOD, FL 33021 | 954.966.8181 WWW.CURRENTCAPITALGROUP.COM