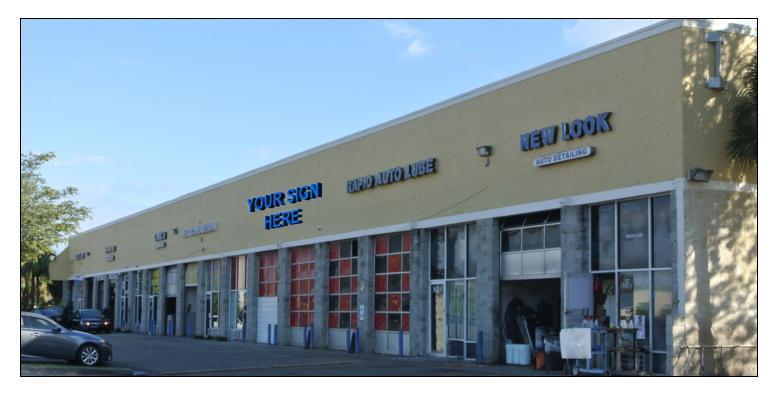

3625 S STATE ROAD 7 WEST PARK, FL 33023

| OFFERING SUMMARY |                                                                                                                                              | PROPERTY OVERVIEW                                                                      |                         |                |  |  |
|------------------|----------------------------------------------------------------------------------------------------------------------------------------------|----------------------------------------------------------------------------------------|-------------------------|----------------|--|--|
| Available SF:    | Fully Leased                                                                                                                                 | Servitech Auto Plaza is a long standing we<br>West Park / Hollywood area of US-441. Th | ne plaza features plent | ty of parking, |  |  |
| Lease Rate:      | great signage and high visibility to passing traffic on US-441 (State RoNegotiableZoning available for all types of auto service businesses. |                                                                                        |                         |                |  |  |
| Lot Size:        | 1.05 Acres                                                                                                                                   | AVAILABLE SPACES                                                                       |                         |                |  |  |
|                  |                                                                                                                                              | SPACE                                                                                  | LEASE RATE              | SIZE (SF)      |  |  |
| Year Built:      | 1989                                                                                                                                         |                                                                                        |                         |                |  |  |
| Building Size:   | 12,722                                                                                                                                       |                                                                                        |                         |                |  |  |
| Zoning:          | Auto Service                                                                                                                                 |                                                                                        |                         |                |  |  |
| 2011118.         |                                                                                                                                              |                                                                                        |                         |                |  |  |
| Traffic Count:   | 42,500                                                                                                                                       |                                                                                        |                         |                |  |  |

3625 S STATE ROAD 7 WEST PARK, FL 33023

Frontage On State Road 7 (US 441)

STEVEN RAFAILOVITC

954.966.8181 VP OF

INVESTMENT • MANAGEMENT • DEVELOPMENT • BROKERAGE

**CURRENT CAPITAL** 

STEVEN@CC-REG.COM 4000 HOLLYWOOD BLVD, 765-S HOLLYWOOD, FL 33021 | 954.966.8181 WWW.CURRENTCAPITALGROUP.COM