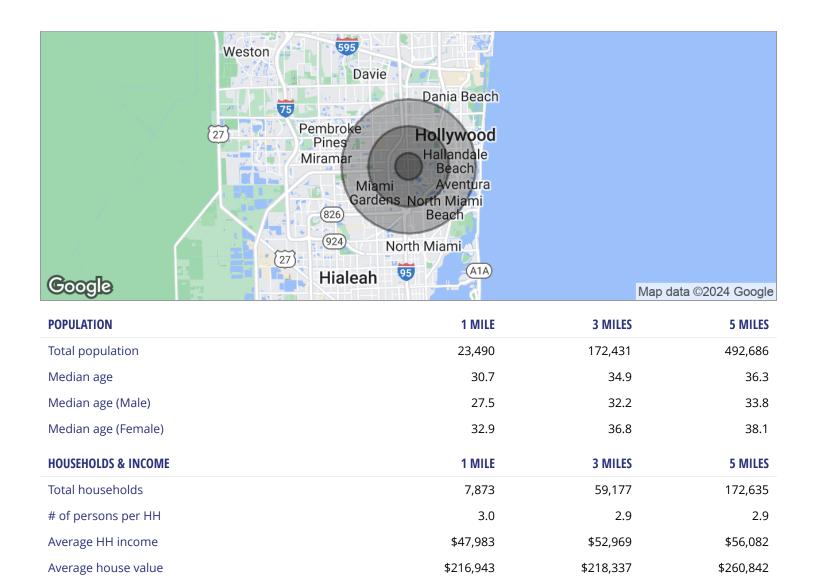

**CURRENT CAPITAL** 

3625 S STATE ROAD 7 WEST PARK, FL 33023

\* Demographic data derived from 2020 ACS - US Census