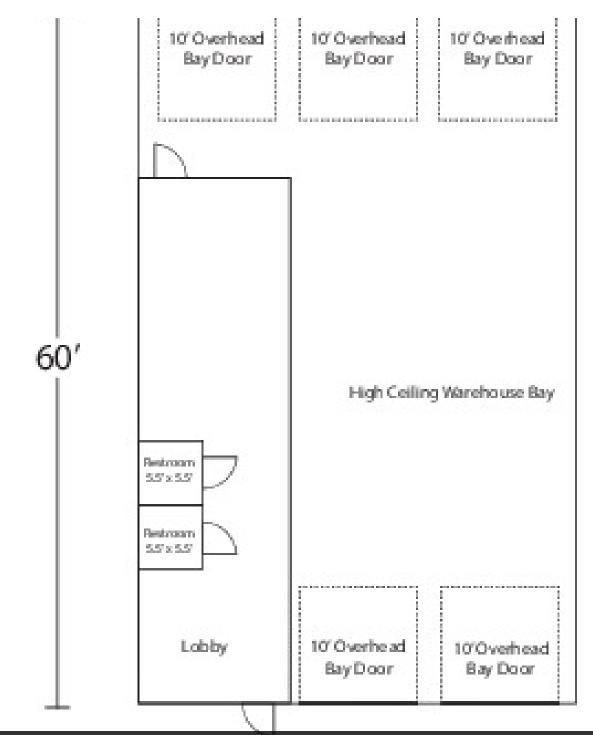

| UNIT<br>3625-A | UNIT<br>3625-B | UNIT<br>3625-C | UNIT<br>3625-D | UNIT<br>3625-E | UNIT<br>3625-F | UNIT<br>3625-G |
|----------------|----------------|----------------|----------------|----------------|----------------|----------------|
| 2,250 SQF      |                | 2,250 SQFT     | 1,750 SQFT     |                | 2,000 SQFT     | 500 SQFT       |