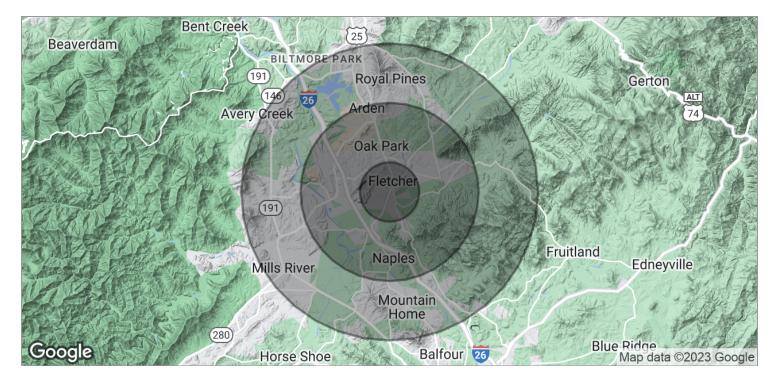

## Location Maps

## Demographics Map

| POPULATION          | 1 MILE | 3 MILES | 5 MILES |  |
|---------------------|--------|---------|---------|--|
| TOTAL POPULATION    | 2,474  | 19,257  | 45,524  |  |
| MEDIAN AGE          | 39.0   | 40.7    | 43.4    |  |
| MEDIAN AGE (MALE)   | 37.5   | 39.5    | 42.5    |  |
| MEDIAN AGE (FEMALE) | 39.7   | 41.5    | 44.0    |  |
|                     |        |         |         |  |
|                     |        |         |         |  |

| HOUSEHOLDS & INCOME | 1 MILE    | 3 MILES   | 5 MILES   |
|---------------------|-----------|-----------|-----------|
| TOTAL HOUSEHOLDS    | 1,108     | 8,269     | 19,525    |
| # OF PERSONS PER HH | 2.2       | 2.3       | 2.3       |
| AVERAGE HH INCOME   | \$55,893  | \$60,591  | \$65,740  |
| AVERAGE HOUSE VALUE | \$186,901 | \$183,444 | \$189,791 |