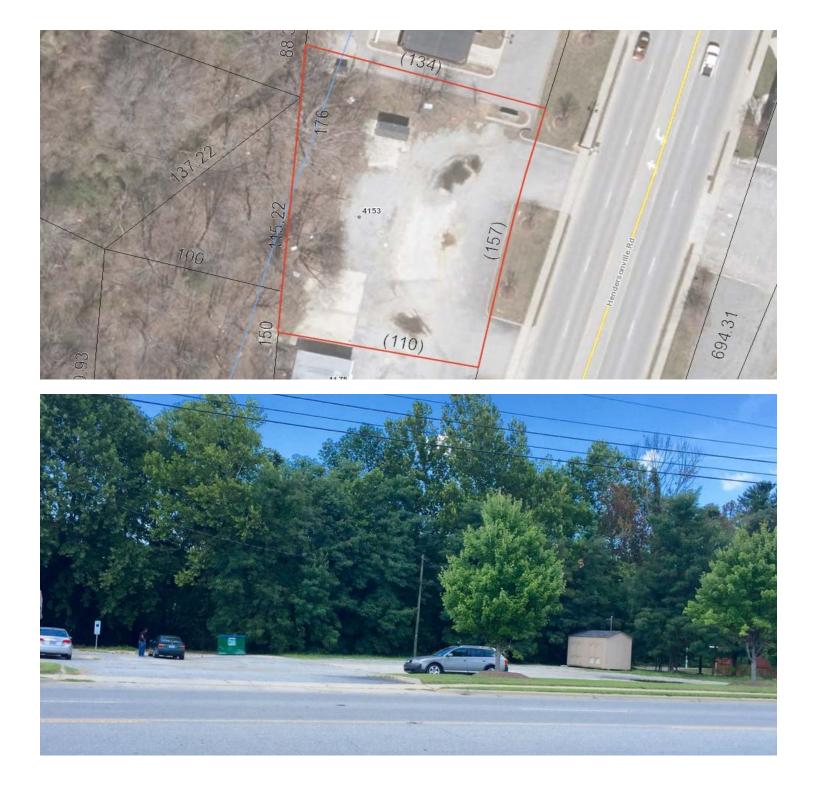

SVN / BlackStream, LLC is pleased to offer the opportunity to lease this very desirable commercially zoned lot located on the extremely busy Hendersonville Road in Fletcher, NC.

This approximate 0.45-acre lot is located on Hendersonville Road in the Town of Fletcher. The site is level with 157 frontage feet of visibility on Hendersonville Road and 16,180 cars per day visibility. Perfect location for NNN retail.

\*The information contained herein was obtained from sources deemed to be reliable. However, SVN / BlackStream, LLC makes no guarantees, warranties, or representations as to the completeness or accuracy thereof. SVN / BlackStream recommends a commercial appraisal prior to listing. This is not a commercial appraisal.

TRAFFIC COUNT: 16,180

## Location Maps



# Additional Photos



## Retailer Map



## Demographics Map



| POPULATION          | 1 MILE | 3 MILES | 5 MILES |  |
|---------------------|--------|---------|---------|--|
| TOTAL POPULATION    | 2,474  | 19,257  | 45,524  |  |
| MEDIAN AGE          | 39.0   | 40.7    | 43.4    |  |
| MEDIAN AGE (MALE)   | 37.5   | 39.5    | 42.5    |  |
| MEDIAN AGE (FEMALE) | 39.7   | 41.5    | 44.0    |  |
|                     |        |         |         |  |
|                     |        |         |         |  |

| HOUSEHOLDS & INCOME | 1 MILE    | 3 MILES   | 5 MILES   |
|---------------------|-----------|-----------|-----------|
| TOTAL HOUSEHOLDS    | 1,108     | 8,269     | 19,525    |
| # OF PERSONS PER HH | 2.2       | 2.3       | 2.3       |
| AVERAGE HH INCOME   | \$55,893  | \$60,591  | \$65,740  |
| AVERA