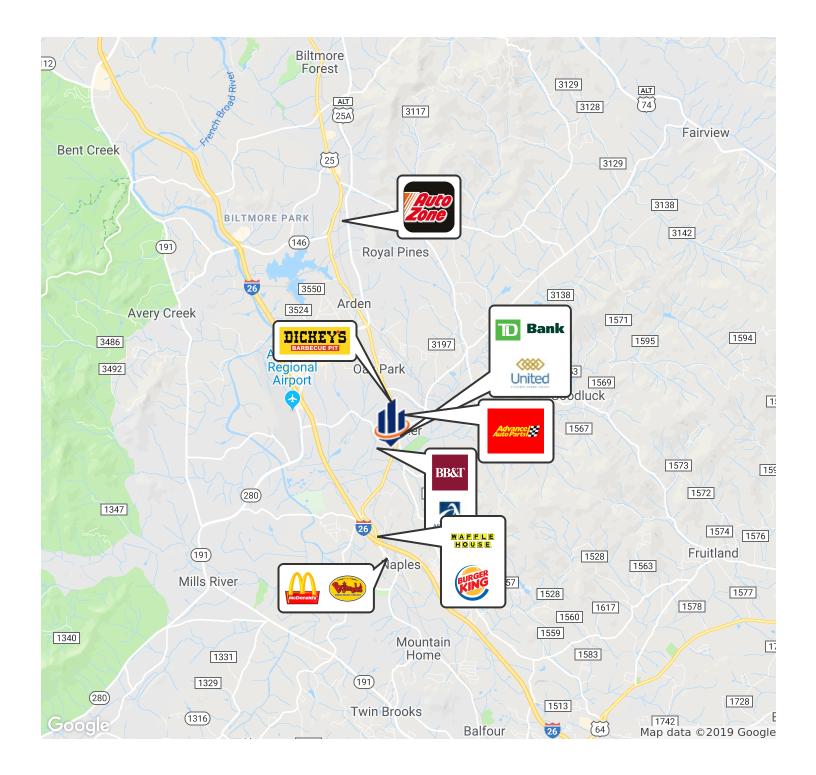

LLC is pleased to offer the opportunity to lease this very desirable commercially zoned lot located on the extremely busy Hendersonville Road in Fletcher, NC.

This approximate 0.45-acre lot is located on Hendersonville Road in the Town of Fletcher. The site is level with 157 frontage feet of visibility on Hendersonville Road and 16,180 cars per day visibility. Perfect location for NNN retail.

\*The information contained herein was obtained from sources deemed to be reliable. However, SVN / BlackStream, LLC makes no guarantees, warranties, or representations as to the completeness or accuracy thereof. SVN / BlackStream recommends a commercial appraisal prior to listing. This is not a commercial appraisal.

TRAFFIC COUNT: 16,180

## Location Maps



# Additional Photos



## Retailer Map



## Demographics Map



| POPULATION          | 1 MILE | 3 MILES | 5 MILES |  |
|---------------------|--------|---------|---------|--|
| TOTAL POPULATION    | 2,474  | 19,257  | 45,524  |  |
| MEDIAN AGE          | 39.0   | 40.7    | 43.4    |  |
| MEDIAN AGE (MALE)   | 37.5   | 39.5    | 42.5    |  |
| MEDIAN AGE (FEMALE) | 39.7   | 41.5    | 44.0    |  |
|                     |        |         |         |  |
|                     |        |         |         |  |

| HOUSEHOLDS & INCOME | 1 MILE    | 3 MILES   | 5 MILES   |
|---------------------|-----------|-----------|-----------|
| TOTAL HOUSEHOLDS    | 1,108     | 8,269     | 19,525    |
| # OF PERSONS PER HH | 2.2       | 2.3       | 2.3       |
| AVERAGE HH INCOME   | \$55,893  | \$60,591  | \$65,740  |
| AVERAGE HOUSE VALUE | \$