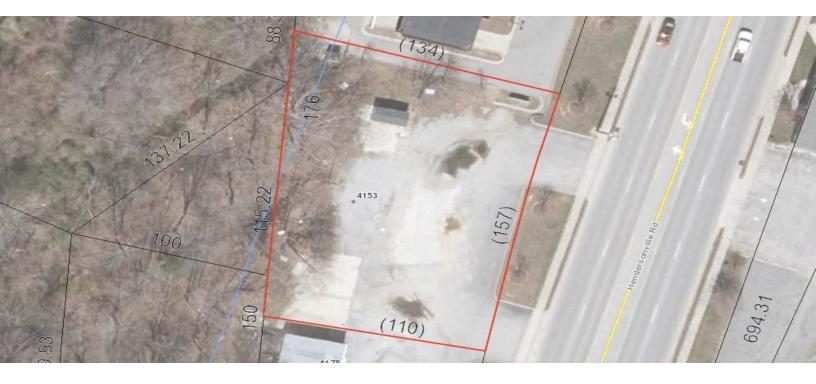

This approximate 0.45-acre lot is located on Hendersonville Road in the Town of Fletcher. The site is level with 157 frontage feet of visibility on Hendersonville Road and 16,180 cars per day visibility. Perfect location for NNN retail.

TRAFFIC COUNT: 16,180