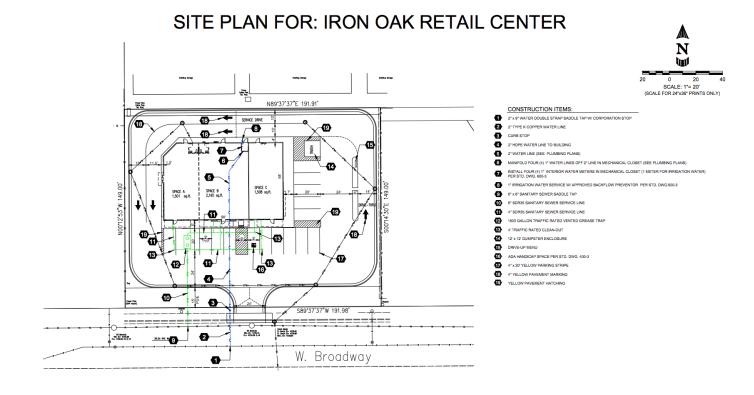

### Executive Summary



#### **LEASE OVERVIEW**

#### **AVAILABLE SF:**

**LEASE RATE:** Negotiable

LOT SIZE: 0.66 Acres

**BUILDING SIZE:** 5,175 SF

YEAR BUILT: 2017

#### PROPERTY DESCRIPTION

Strip center to be constructed and finished Summer of 2017. National anchor tenant Pizza Hut has reserved their spot in the development in the east end cap. Units to be finished to vanilla shell. End cap on the west has potential drive thru. Triple nets are estimated at \$5.89 psf/yr. Call for details.

# Aerial Map



## Retailer Map



## Additional Photos





#### Site Plan



## Floor Plans



# Demographics Map



| POPULATION          | 1 MILE    | 3 MILES   | 5 MILES   |
|---------------------|-----------|-----------|-----------|
| TOTAL POPULATION    | 5,487     | 33,538    | 66,719    |
| MEDIAN AGE          | 33.8      | 33.1      | 33.6      |
| MEDIAN AGE [MALE]   | 32.5      | 32.5      | 33.0      |
| MEDIAN AGE (FEMALE) | 34.8      | 34.2      | 34.7      |
|                     |           |           |           |
| HOUSEHOLDS & INCOME | 1 MILE    | 3 MILES   | 5 MILES   |
| TOTAL HOUSEHOLDS    | 1,976     | 12,689    | 24,973    |
| # OF PERSONS PER HH | 2.8       | 2.6       | 2.7       |
| AVERAGE HH INCOME   | \$62,406  | \$58,740  | \$61,229  |
| AVERAGE HOUSE VALUE | \$163,041 | \$159,340 | \$150,917 |