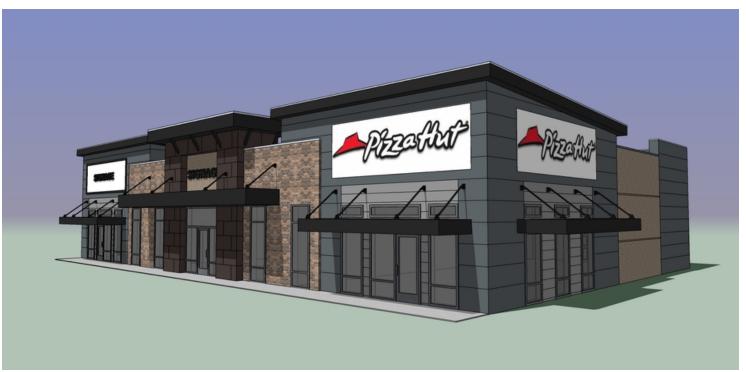

#### PROPERTY DESCRIPTION

Strip center to be constructed and finished Summer of 2017. National anchor tenant Pizza Hut has reserved their spot in the development in the east end cap. Units to be finished to vanilla shell. End cap on the west has potential drive thru. Triple nets are estimated at \$5.89 psf/yr. Call for details.

## Additional Photos