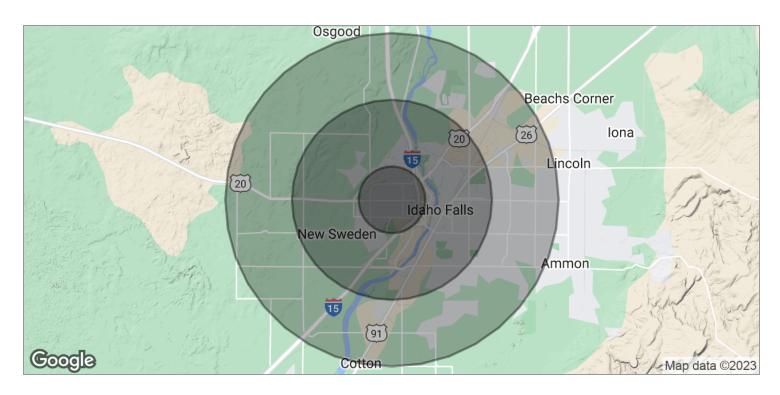

# Demographics Map

| POPULATION          | 1 MILE    | 3 MILES   | 5 MILES   |
|---------------------|-----------|-----------|-----------|
| TOTAL POPULATION    | 5,487     | 33,538    | 66,719    |
| MEDIAN AGE          | 33.8      | 33.1      | 33.6      |
| MEDIAN AGE [MALE]   | 32.5      | 32.5      | 33.0      |
| MEDIAN AGE (FEMALE) | 34.8      | 34.2      | 34.7      |
|                     |           |           |           |
| HOUSEHOLDS & INCOME | 1 MILE    | 3 MILES   | 5 MILES   |
| TOTAL HOUSEHOLDS    | 1,976     | 12,689    | 24,973    |
| # OF PERSONS PER HH | 2.8       | 2.6       | 2.7       |
| AVERAGE HH INCOME   | \$62,406  | \$58,740  | \$61,229  |
| AVERAGE HOUSE VALUE | \$163,041 | \$159,340 | \$150,917 |