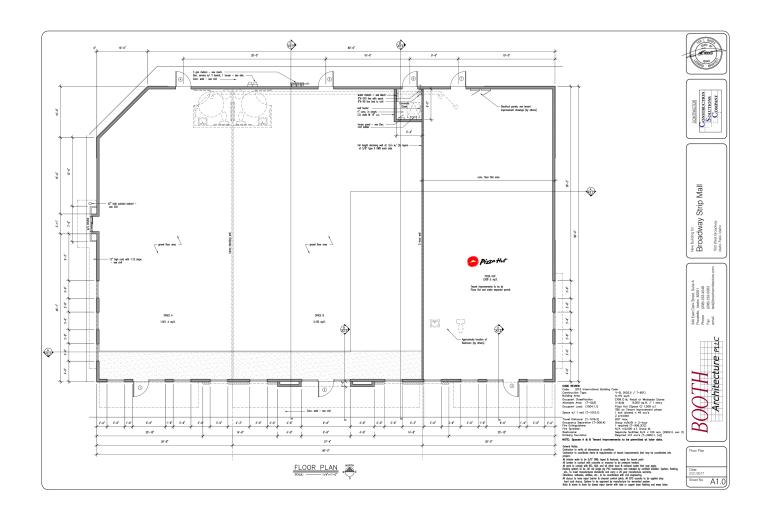

### Executive Summary



#### **LEASE OVERVIEW**

#### **AVAILABLE SF:**

**LEASE RATE:** Negotiable

LOT SIZE: 0.66 Acres

**BUILDING SIZE:** 5,175 SF

YEAR BUILT: 2017

#### PROPERTY DESCRIPTION

Strip center to be constructed and finished Summer of 2017. National anchor tenant Pizza Hut has reserved their spot in the development in the east end cap. Units to be finished to vanilla shell. End cap on the west has potential drive thru. Triple nets are estimated at \$5.89 psf/yr. Call for details.

# Aerial Map



## Retailer Map



## Additional Photos





#### Site Plan



## Floor Plans



# Demographics Map



| POPULATION          | 1 MILE    | 3 MILES   | 5 MILES   |
|---------------------|-----------|-----------|-----------|
| TOTAL POPULATION    | 5,487     | 33,538    | 66,719    |
| MEDIAN AGE          | 33.8      | 33.1      | 33.6      |
| MEDIAN AGE [MALE]   | 32.5      | 32.5      | 33.0      |
| MEDIAN AGE (FEMALE) | 34.8      | 34.2      | 34.7      |
|                     |           |           |           |
| HOUSEHOLDS & INCOME | 1 MILE    | 3 MILES   | 5 MILES   |
| TOTAL HOUSEHOLDS    | 1,976     | 12,689    | 24,973    |
| # OF PERSONS PER HH | 2.8       | 2.6       | 2.7       |
| AVERAGE HH INCOME   | \$62,406  | \$58,740  | \$61,229  |
| AVERAGE HOUSE VALUE | \$163,041 | \$159,340 | \$150,917 |