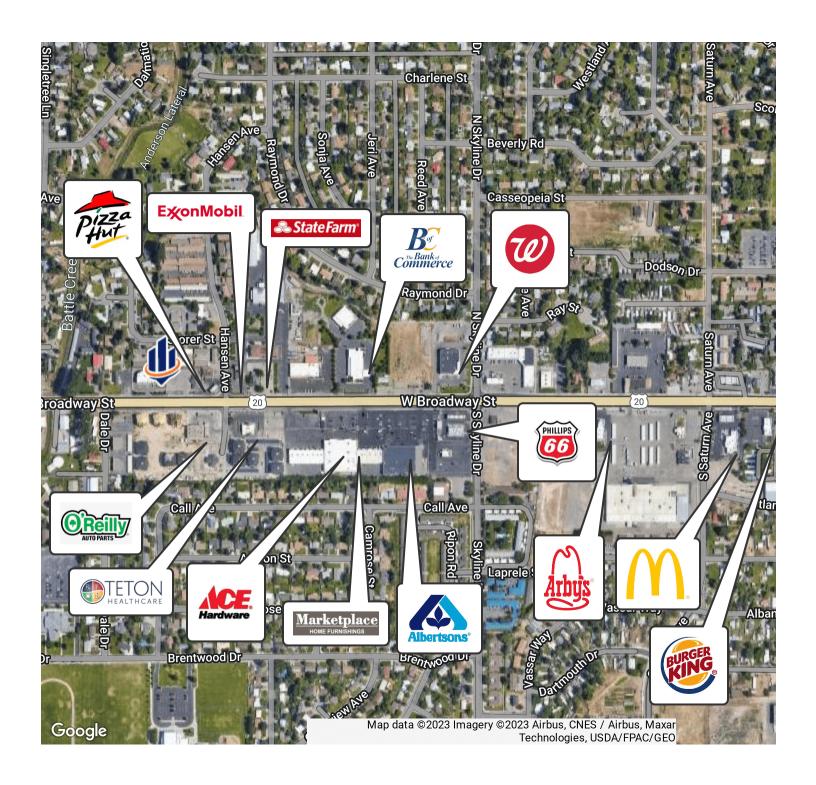

### Executive Summary



#### **LEASE OVERVIEW**

#### **AVAILABLE SF:**

**LEASE RATE:** Negotiable

LOT SIZE: 0.66 Acres

**BUILDING SIZE:** 5,175 SF

YEAR BUILT: 2017

#### PROPERTY DESCRIPTION

Strip center to be constructed and finished Summer of 2017. National anchor tenant Pizza Hut has reserved their spot in the development in the east end cap. Units to be finished to vanilla shell. End cap on the west has potential drive thru. Triple nets are estimated at \$5.89 psf/yr. Call for details.

# Aerial Map



## Retailer Map



## Additional Photos





#### Site Plan



## Floor Plans



# Demographics Map



| POPULATION          | 1 MILE    | 3 MILES   | 5 MILES   |
|---------------------|-----------|-----------|-----------|
| TOTAL POPULATION    | 5,487     | 33,538    | 66,719    |
| MEDIAN AGE          | 33.8      | 33.1      | 33.6      |
| MEDIAN AGE [MALE]   | 32.5      | 32.5      | 33.0      |
| MEDIAN AGE (FEMALE) | 34.8      | 34.2      | 34.7      |
|                     |           |           |           |
| HOUSEHOLDS & INCOME | 1 MILE    | 3 MILES   | 5 MILES   |
| TOTAL HOUSEHOLDS    | 1,976     | 12,689    | 24,973    |
| # OF PERSONS PER HH | 2.8       | 2.6       | 2.7       |
| AVERAGE HH INCOME   | \$62,406  | \$58,740  | \$61,229  |
| AVERAGE HOUSE VALUE | \$163,041 | \$159,340 | \$150,