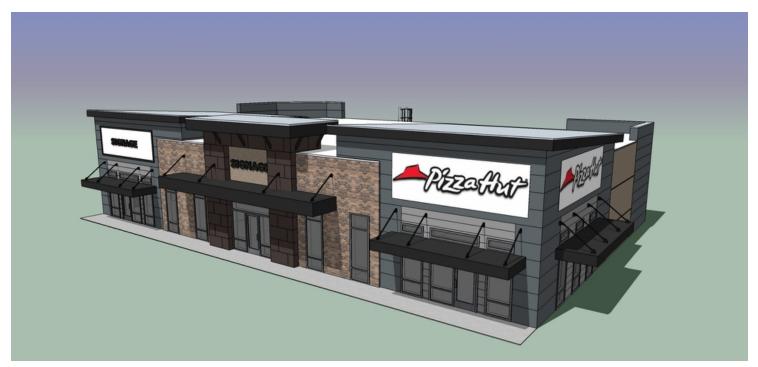

### Executive Summary



#### **LEASE OVERVIEW**

#### **AVAILABLE SF:**

**LEASE RATE:** Negotiable

LOT SIZE: 0.66 Acres

**BUILDING SIZE:** 5,175 SF

YEAR BUILT: 2017

#### PROPERTY DESCRIPTION

Strip center to be constructed and finished Summer of 2017. National anchor tenant Pizza Hut has reserved their spot in the development in the east end cap. Units to be finished to vanilla shell. End cap on the west has potential drive thru. Triple nets are estimated at \$5.89 psf/yr. Call for details.

# Aerial Map



## Retailer Map



## Additional Photos





#### Site Plan



## Floor Plans



# Demographics Map



| POPULATION          | 1 MILE    | 3 MILES   | 5 MILES   |
|---------------------|-----------|-----------|-----------|
| TOTAL POPULATION    | 5,487     | 33,538    | 66,719    |
| MEDIAN AGE          | 33.8      | 33.1      | 33.6      |
| MEDIAN AGE [MALE]   | 32.5      | 32.5      | 33.0      |
| MEDIAN AGE (FEMALE) | 34.8      | 34.2      | 34.7      |
|                     |           |           |           |
| HOUSEHOLDS & INCOME | 1 MILE    | 3 MILES   | 5 MILES   |
| TOTAL HOUSEHOLDS    | 1,976     | 12,689    | 24,973    |
| # OF PERSONS PER HH | 2.8       | 2.6       | 2.7       |
| AVERAGE HH INCOME   | \$62,406  | \$58,740  | \$61,229  |
| AVERAGE HOUSE VALUE | \$163,041 | \$159,340 | \$150,917 |