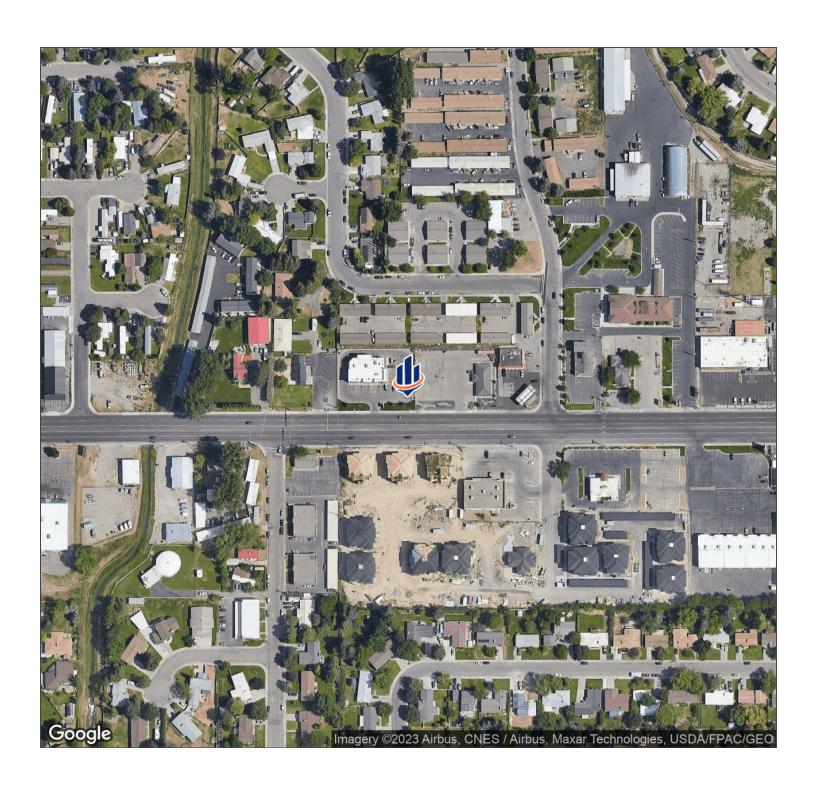

### Executive Summary



#### **LEASE OVERVIEW**

#### **AVAILABLE SF:**

**LEASE RATE:** Negotiable

LOT SIZE: 0.66 Acres

**BUILDING SIZE:** 5,175 SF

YEAR BUILT: 2017

#### PROPERTY DESCRIPTION

Strip center to be constructed and finished Summer of 2017. National anchor tenant Pizza Hut has reserved their spot in the development in the east end cap. Units to be finished to vanilla shell. End cap on the west has potential drive thru. Triple nets are estimated at \$5.89 psf/yr. Call for details.

# Aerial Map



## Retailer Map



## Additional Photos





#### Site Plan



## Floor Plans



# Demographics Map



| POPULATION          | 1 MILE    | 3 MILES   | 5 MILES   |
|---------------------|-----------|-----------|-----------|
| TOTAL POPULATION    | 5,487     | 33,538    | 66,719    |
| MEDIAN AGE          | 33.8      | 33.1      | 33.6      |
| MEDIAN AGE [MALE]   | 32.5      | 32.5      | 33.0      |
| MEDIAN AGE (FEMALE) | 34.8      | 34.2      | 34.7      |
|                     |           |           |           |
| HOUSEHOLDS & INCOME | 1 MILE    | 3 MILES   | 5 MILES   |
| TOTAL HOUSEHOLDS    | 1,976     | 12,689    | 24,973    |
| # OF PERSONS PER HH | 2.8       | 2.6       | 2.7       |
| AVERAGE HH INCOME   | \$62,406  | \$58,740  | \$61,229  |
| AVERAGE HOUSE VALUE | \$163,041 |