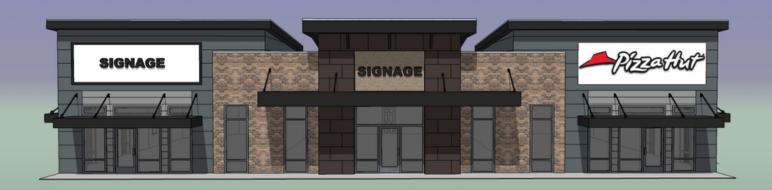

#### PROPERTY DESCRIPTION

Strip center to be constructed and finished Summer of 2017. National anchor tenant Pizza Hut has reserved their spot in the development in the east end cap. Units to be finished to vanilla shell. End cap on the west has potential drive thru. Triple nets are estimated at \$5.89 psf/yr. Call for details.