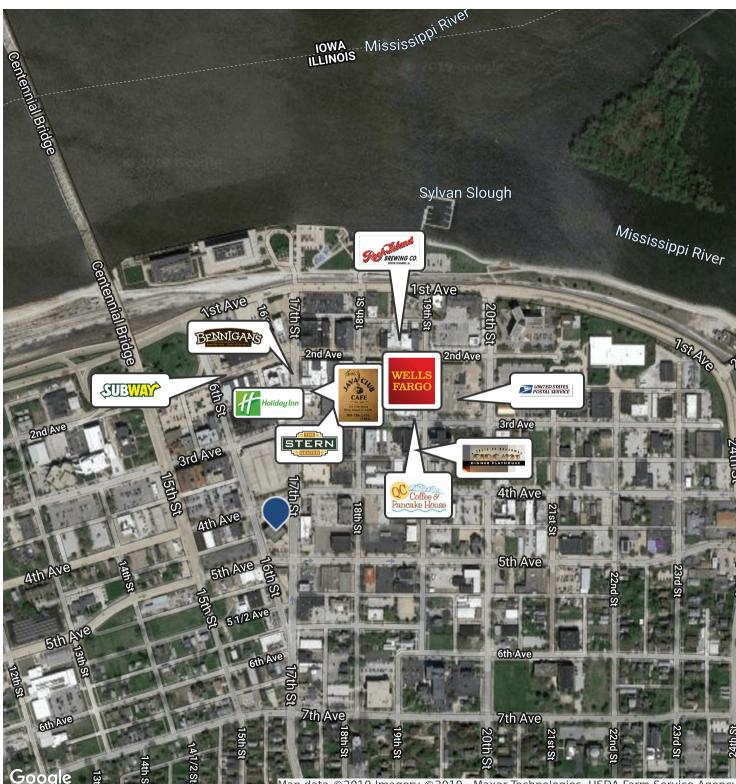

# 1600 4th Avenue

Rock Island, Illinois 61201

### **Property Features**

- 2,700 SF sub-lease office space located on the 4th floor of the American Bank & Trust Company
- Priced below market (gross rent)
- Located in downtown Rock Island, IL
- 45 on-site parking spaces
- Landmark location with convenient access to the entire
  Quad City Area
- Local area businesses include: Moe's Burgers & Brew's, Meridan Tile and more
- Located half a mile from Rock Island District Strip

NAI Ruhl Commercial Company 5111 Utica Ridge Rd, Davenport, IA 52807 563 355 4000 ruhlcommercial.com Sub-Lease Office Space American Bank & Trust Building

Map data ©2019 Imagery ©2019 , Maxar Technologies, USDA Farm Service Agency