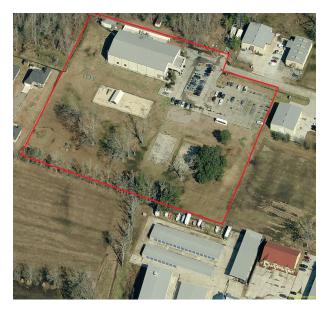

## 19,000+/- SF CONDITIONED FACILITY FOR SALE OR LEASE 6+/- ACRES

36501 Mission St, Prairieville, LA 70769

| SALE PRICE:     | \$2,100,000 |
|-----------------|-------------|
| LEASE RATE:     | \$8sf NNN   |
| BUILDING SIZE:  | 18,838 SF   |
| BUILDING CLASS: | В           |
|                 |             |

#### PROPERTY OVERVIEW

Up to 18,838sf conditioned space available for lease or purchase. Overhead doors could be installed to create conditioned industrial work areas if so desired. Property is currently being used as a banquet facility and has 3 office tenants who could vacate the space for single tenant occupant. Property can currently facilitate as small as a 1 office tenant or multiple small tenants or large tenants needing up to 19,000sf of conditioned space. Also available for lease or purchase is 3.79 acre vacant adjacent lot. Owners are willing to work with any reasonable configuration. Please note that the property is also available for lease at \$8sf annual for a single tenant with a NNN lease. Small tenants are offered a full service lease at an increased rate. Contact agent for sales price.

#### **PROPERTY FEATURES**

- Conditioned Facility
- 6 +/- Acres Available
- Zoned MU

**KW COMMERCIAL** 

8686 Bluebonnet Boulevard, Suite A Baton Rouge, LA 70810