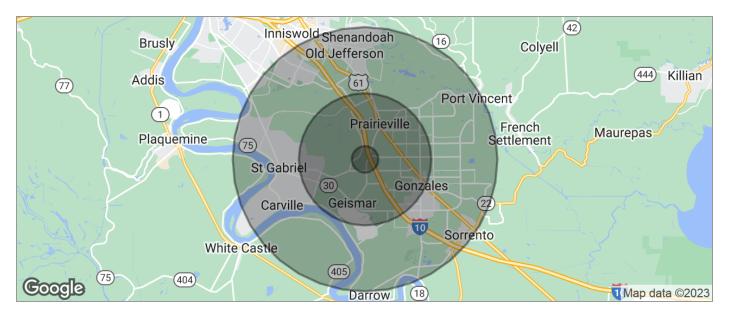

## 19,000+/- SF CONDITIONED FACILITY FOR SALE OR LEASE 6+/- ACRES

36501 Mission St, Prairieville, LA 70769

| POPULATION                                              | 1 MILE                                 | 5 MILES                                | 10 MILES                               |
|---------------------------------------------------------|----------------------------------------|----------------------------------------|----------------------------------------|
|                                                         |                                        |                                        |                                        |
| TOTAL POPULATION                                        | 1,441                                  | 44,716                                 | 160,596                                |
| MEDIAN AGE                                              | 32.9                                   | 33.7                                   | 35.8                                   |
| MEDIAN AGE (MALE)                                       | 31.6                                   | 32.5                                   | 34.4                                   |
| MEDIAN AGE (FEMALE)                                     | 33.9                                   | 35.1                                   | 37.1                                   |
| HOUSEHOLDS & INCOME                                     | 1 MILE                                 | 5 MILES                                | 10 MILES                               |
| TOTAL HOUSEHOLDS                                        | 480                                    | 15,334                                 | 57,612                                 |
| # OF PERSONS PER HH                                     | 3.0                                    | 2.9                                    | 2.8                                    |
| AVERAGE HH INCOME                                       | \$92,560                               | \$85,303                               | \$89,421                               |
| AVERAGE HOUSE VALUE                                     |                                        | \$196,065                              | \$241,890                              |
|                                                         |                                        |                                        |                                        |
| RACE                                                    | 1 MILE                                 | 5 MILES                                | 10 MILES                               |
| RACE<br>% WHITE                                         | 1 MILE<br>78.1%                        | 5 MILES<br>76.2%                       | 10 MILES<br>77.5%                      |
|                                                         |                                        |                                        |                                        |
| % WHITE                                                 | 78.1%                                  | 76.2%                                  | 77.5%                                  |
| % WHITE<br>% BLACK                                      | 78.1%<br>18.1%                         | 76.2%<br>19.7%                         | 77.5%<br>18.1%                         |
| % WHITE<br>% BLACK<br>% ASIAN                           | 78.1%<br>18.1%<br>0.3%                 | 76.2%<br>19.7%<br>1.2%                 | 77.5%<br>18.1%<br>1.9%                 |
| % WHITE<br>% BLACK<br>% ASIAN<br>% HAWAIIAN             | 78.1%<br>18.1%<br>0.3%<br>0.0%         | 76.2%<br>19.7%<br>1.2%<br>0.0%         | 77.5%<br>18.1%<br>1.9%<br>0.0%         |
| % WHITE<br>% BLACK<br>% ASIAN<br>% HAWAIIAN<br>% INDIAN | 78.1%<br>18.1%<br>0.3%<br>0.0%<br>0.0% | 76.2%<br>19.7%<br>1.2%<br>0.0%<br>0.2% | 77.5%<br>18.1%<br>1.9%<br>0.0%<br>0.2% |