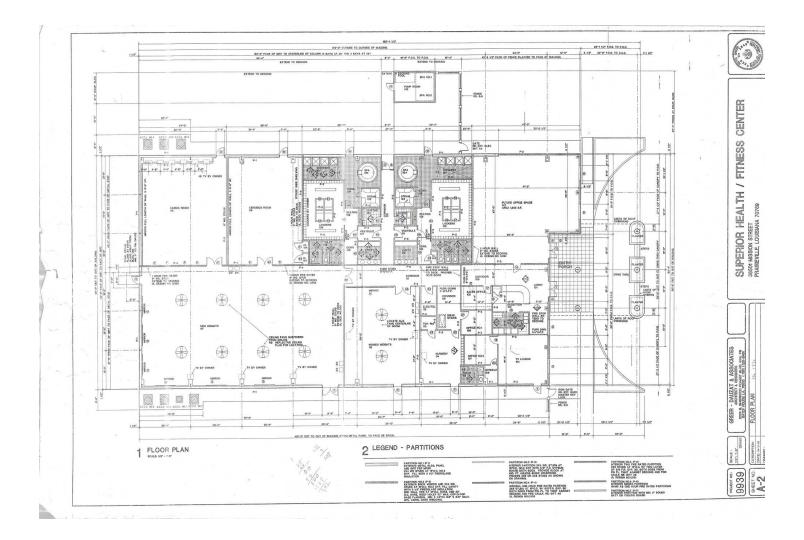

## 19,000+/- SF CONDITIONED FACILITY FOR SALE OR LEASE 6+/- ACRES

36501 Mission St, Prairieville, LA 70769

| SALE PRICE:     | \$2,100,000 |
|-----------------|-------------|
| LEASE RATE:     | \$8sf NNN   |
| BUILDING SIZE:  | 18,838 SF   |
| BUILDING CLASS: | В           |
|                 |             |

#### PROPERTY OVERVIEW

Up to 18,838sf conditioned space available for lease or purchase. Overhead doors could be installed to create conditioned industrial work areas if so desired. Property is currently being used as a banquet facility and has 3 office tenants who could vacate the space for single tenant occupant. Property can currently facilitate as small as a 1 office tenant or multiple small tenants or large tenants needing up to 19,000sf of conditioned space. Also available for lease or purchase is 3.79 acre vacant adjacent lot. Owners are willing to work with any reasonable configuration. Please note that the property is also available for lease at \$8sf annual for a single tenant with a NNN lease. Small tenants are offered a full service lease at an increased rate. Contact agent for sales price.