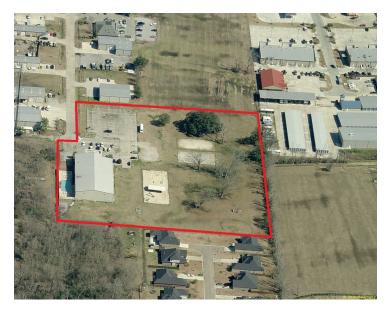

## 19,000+/- SF CONDITIONED FACILITY FOR SALE OR LEASE 6+/- ACRES

36501 Mission St, Prairieville, LA 70769

| SALE PRICE:     | \$2,100,000 |
|-----------------|-------------|
| LEASE RATE:     | \$8sf NNN   |
| BUILDING SIZE:  | 18,838 SF   |
| BUILDING CLASS: | В           |
|                 |             |

#### PROPERTY OVERVIEW

Up to 18,838sf conditioned space available for lease or purchase. Overhead doors could be installed to create conditioned industrial work areas if so desired. Property is currently being used as a banquet facility and has 3 office tenants who could vacate the space for single tenant occupant. Property can currently facilitate as small as a 1 office tenant or multiple small tenants or large tenants needing up to 19,000sf of conditioned space. Also available for lease or purchase is 3.79 acre vacant adjacent lot. Owners are willing to work with any reasonable configuration. Please note that the property is also available for lease at \$8sf annual for a single tenant with a NNN lease. Small tenants are offered a full service lease at an increased rate. Contact agent for sales price.

#### **PROPERTY FEATURES**

- Conditioned Facility
- 6 +/- Acres Available
- Zoned MU

**KW COMMERCIAL** 

8686 Bluebonnet Boulevard, Suite A Baton Rouge, LA 70810