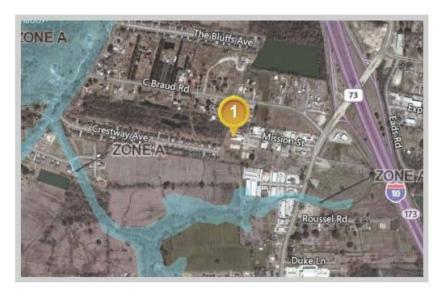

# Louisiana Flood Map

## Visible Layers

| Effective FIRM (08/16/2007) |  |
|-----------------------------|--|
|                             |  |

Bing Hybird

## Point Coordinates

| Point# | Lat., Long.      |
|--------|------------------|
| 1      | 30.2678,-90.9914 |

| - 1024 Y COMENCIAL CONTROL 20 CONTROL 2010 CONTROL 10257 | A state of the |
|----------------------------------------------------------|----------------------------------------------------------------------------------------------------------------------------------------------------------------------------------------------------------------------------------------------------------------------------------------------------------------------------------------------------------------------------------------------------------------------------------------------------------------------------------------------------------------------------------------------------------------------------------------------------------------------------------------------------------------------------------------------------------------------------------------------------------------------------------------------------------------------------------------------------------------------------------------------------------------------------------------------------------------------------------------------------------------------------------------------------------------------------------------------------------------------------------------------------------------------------------------------------------------------------------------------------------------------------------------------------------------------------------------------------------------------------------------------------------------------------------------------------------------------------------------------------------------------------------------------------------------------------------------------------------------------------------------------------------------------------------------------------------------------------------------------------------------------------------------------------------------------------------------------------------------------------------------------------------------------------------------------------------------------------------------------------------------------------------------------------------------------------------------------------------------------------|
| Flood information in this table is from the:             | Effective FIRM (08/16/2007)                                                                                                                                                                                                                                                                                                                                                                                                                                                                                                                                                                                                                                                                                                                                                                                                                                                                                                                                                                                                                                                                                                                                                                                                                                                                                                                                                                                                                                                                                                                                                                                                                                                                                                                                                                                                                                                                                                                                                                                                                                                                                                |

| Point | Panel ID                 | Flood Zone           | BFE | Ground Elevation | BWS('13)*   |
|-------|--------------------------|----------------------|-----|------------------|-------------|
| ĩ     | 22005C0040E<br>8/16/2007 | X PROTECTED BY LEVEE | out | 17.4             | 100-109 mph |

36501 mission st

1. Ground Elevation is provided by USGS's elevation web service which provides the best available data for the specified point. If unable to find elevation at the specified point, the service returns an extremely large, negative value (-1.79769313486231E+308).

BWS is provided by the LSU AgCenter's basic wind speed web service developed for the 2012 IRC building codes.

Floodplain data that is shown on this map is the same data that your flood plain administrator uses. This web product is not considered an official FEMA Digital Flood Insurance Rate Map (DFIRM). It is provided for information purposes only, and it is not intended for insurance rating purposes. Please contact your local floodplain administrator for more information or to view an official copy of the FIRM or DFIRM.