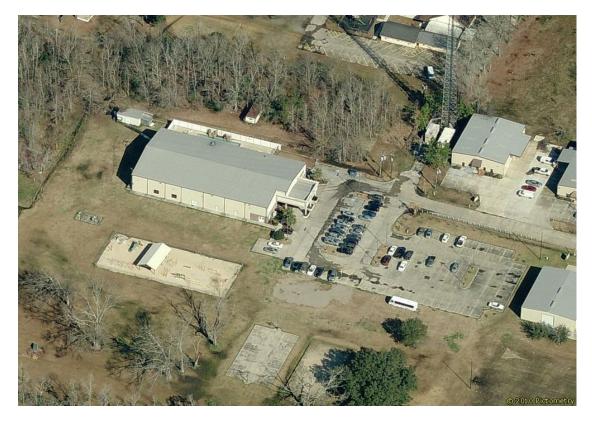

## 19,000+/- SF CONDITIONED FACILITY FOR SALE OR LEASE 6+/- ACRES

36501 Mission St, Prairieville, LA 70769

| SALE PRICE:     | \$2,100,000 |
|-----------------|-------------|
| LEASE RATE:     | \$8sf NNN   |
| BUILDING SIZE:  | 18,838 SF   |
| BUILDING CLASS: | В           |
|                 |             |

#### PROPERTY OVERVIEW

Up to 18,838sf conditioned space available for lease or purchase. Overhead doors could be installed to create conditioned industrial work areas if so desired. Property is currently being used as a banquet facility and has 3 office tenants who could vacate the space for single tenant occupant. Property can currently facilitate as small as a 1 office tenant or multiple small tenants or large tenants needing up to 19,000sf of conditioned space. Also available for lease or purchase is 3.79 acre vacant adjacent lot. Owners are willing to work with any reasonable configuration. Please note that the property is also available for lease at \$8sf annual for a single tenant with a NNN lease. Small tenants are offered a full service lease at an increased rate. Contact agent for sales price.

#### **PROPERTY FEATURES**

- Conditioned Facility
- 6 +/- Acres Available
- Zoned MU

**KW COMMERCIAL** 

8686 Bluebonnet Boulevard, Suite A Baton Rouge, LA 70810