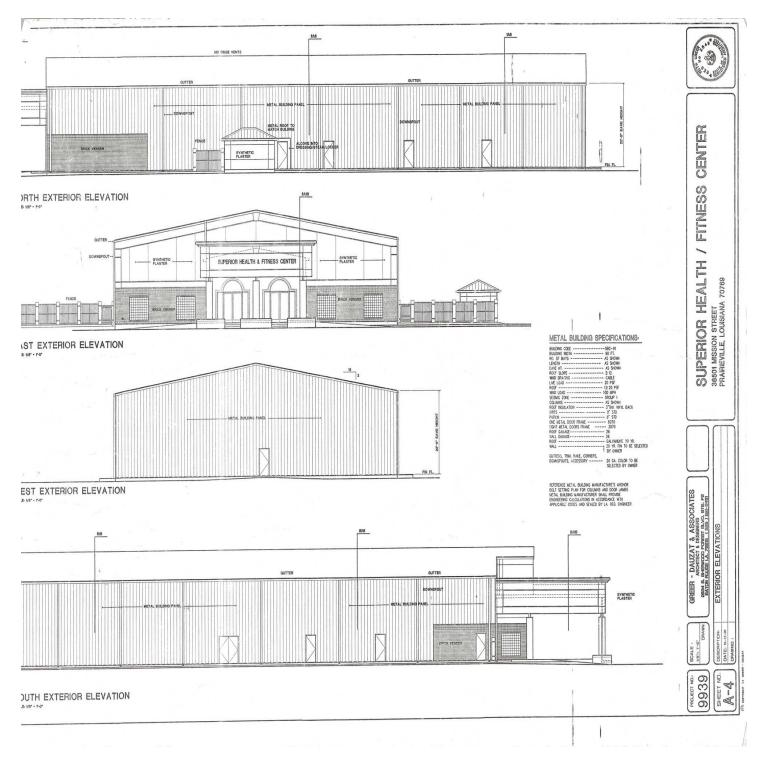

## 19,000+/- SF CONDITIONED FACILITY FOR SALE OR LEASE 6+/- ACRES

36501 Mission St, Prairieville, LA 70769

| SALE PRICE:     | \$2,100,000 |
|-----------------|-------------|
| LEASE RATE:     | \$8sf NNN   |
| BUILDING SIZE:  | 18,838 SF   |
| BUILDING CLASS: | В           |
|                 |             |

#### PROPERTY OVERVIEW

Up to 18,838sf conditioned space available for lease or purchase. Overhead doors could be installed to create conditioned industrial work areas if so desired. Property is currently being used as a banquet facility and has 3 office tenants who could vacate the space for single tenant occupant. Property can currently facilitate as small as a 1 office tenant or multiple small tenants or large tenants needing up to 19,000sf of conditioned space. Also available for lease or purchase is 3.79 acre vacant adjacent lot. Owners are willing to work with any reasonable configuration. Please note that the property is also available for lease at \$8sf annual for a single tenant with a NNN lease. Small tenants are offered a full service lease at an increased rate. Contact agent for sales price.