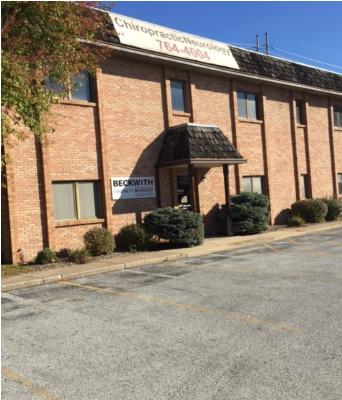

For Lease

**Excellent And Affordable Office Spaces** 

500 - 4,850 SF

## 3440 & 3450 38th Avenue

Moline, Illinois 61265

Lease Rate: \$10.00 SF/yr (Gross)

#### **Property Features**

- Building with great visibility from John Deere Road
- 500 SF, 2,100 SF, 2,750 SF or combine the 2 larger suites for 4,850 SF available
- Immediate occupancy
- Private office(s)
- Break area
- Conference room
- Gross lease rate
- Tenant pays utilities and janitorial
- · Landlord pays CAM, taxes and insurance