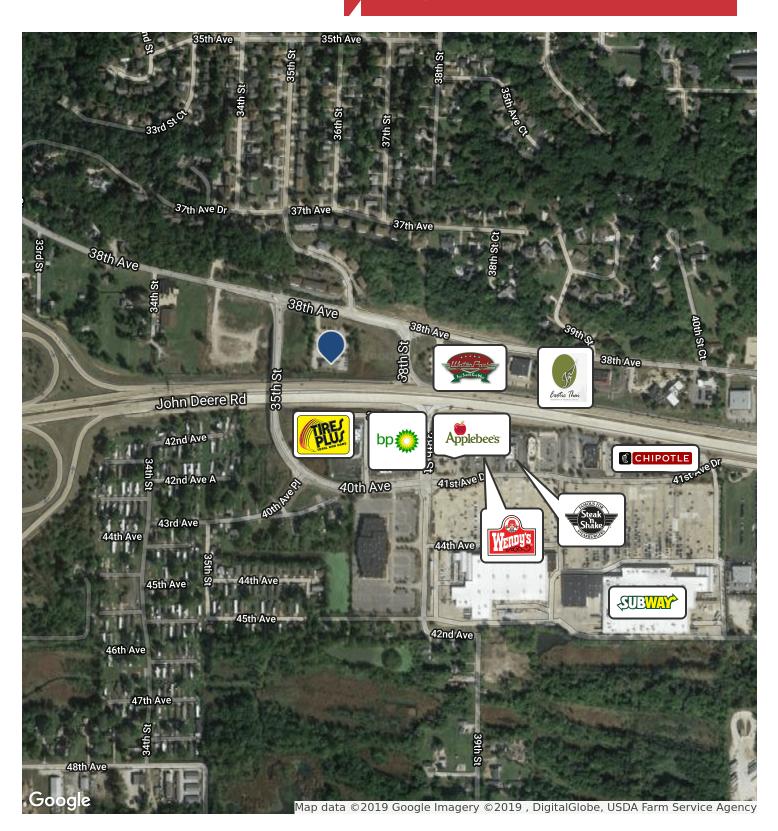

#### **Property Features**

- Building with great visibility from John Deere Road
- 500 SF, 2,100 SF, 2,750 SF or combine the 2 larger suites for 4,850 SF available
- Immediate occupancy
- Private office(s)
- Break area
- Conference room
- Gross lease rate
- Tenant pays utilities and janitorial
- · Landlord pays CAM, taxes and insurance