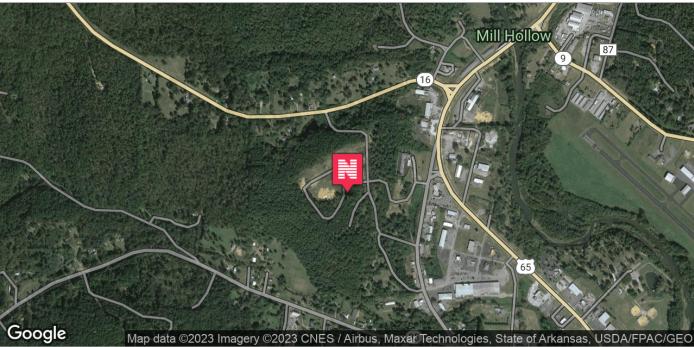

# 35 AC IN CLINTON

HIGHWAY 65 & HIGHWAY 65 B, CLINTON, AR

## **Property Overview**

Approximately +/- 35 acres on top of a scenic hilltop overlooking Clinton, Ar within close proximity of shopping, dining, and services. Property is ideal for a hilltop restaurant overlooking Clinton or developed as a multifamily, assisted living, or residential project. Property is also adjacent to several commercial tracts fronting Highway 65 and 65B. Sewer is on the property and water is within close proximity.