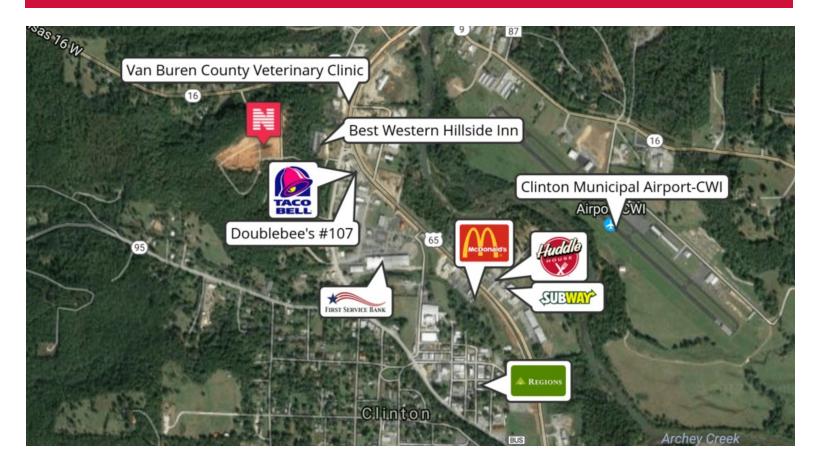

# 35 AC IN CLINTON

HIGHWAY 65 & HIGHWAY 65 B, CLINTON, AR

## **Property Overview**

Approximately +/- 35 acres on top of a scenic hilltop overlooking Clinton, Ar within close proximity of shopping, dining, and services. Property is ideal for a hilltop restaurant overlooking Clinton or developed as a multifamily, assisted living, or residential project. Property is also adjacent to several commercial tracts fronting Highway 65 and 65B. Sewer is on the property and water is within close proximity.

## Property Highlights

- · Owner will subdivide
- Excellent views overlooking Clinton, AR and the Ozark Mountains
- · Within close proximity of shopping, dining, and services
- Excellent opportunity for retail, multifamily, or assisted living developments