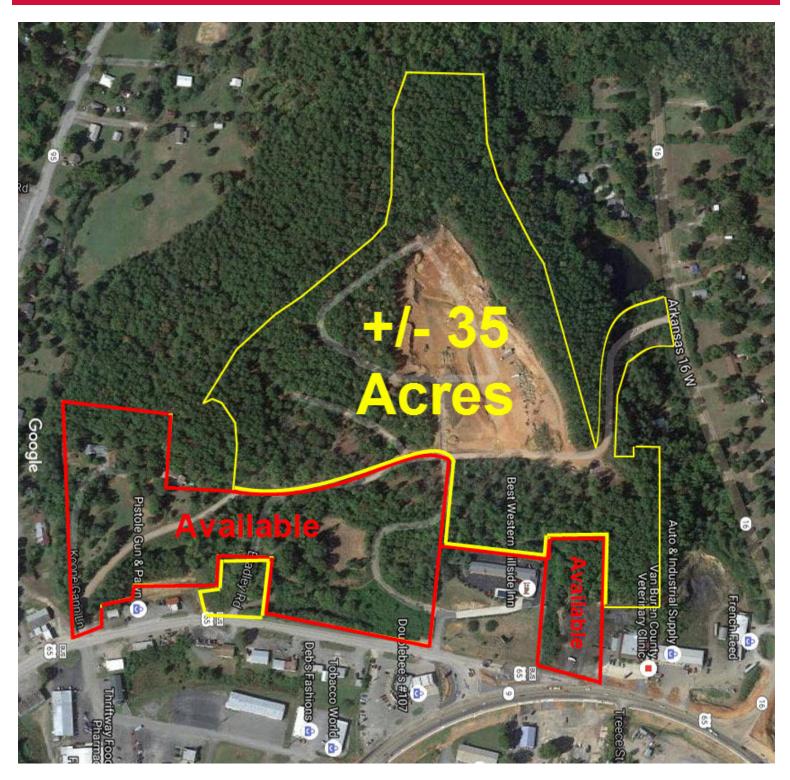

# 35 AC IN CLINTON

HIGHWAY 65 & HIGHWAY 65 B, CLINTON, AR

## **Property Overview**

Approximately +/- 35 acres on top of a scenic hilltop overlooking Clinton, Ar within close proximity of shopping, dining, and services. Property is ideal for a hilltop restaurant overlooking Clinton or developed as a multifamily, assisted living, or residential project. Property is also adjacent to several commercial tracts fronting Highway 65 and 65B. Sewer is on the property and water is within close proximity.

## Property Highlights

- · Owner will subdivide
- Excellent views overlooking Clinton, AR and the Ozark Mountains
- · Within close proximity of shopping, dining, and services
- Excellent opportunity for retail, multifamily, or assisted living developments