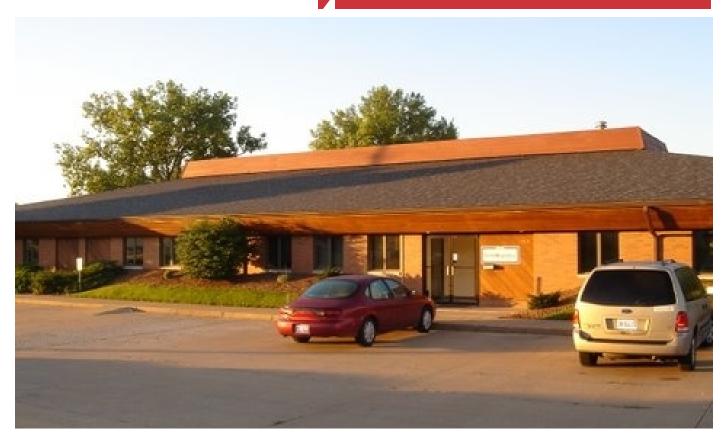

## 4703, 4705, 4709 44th Street

Rock Island, Illinois 61201

## **Property Features**

- Multi-tenant office building with professional space
- · Excellent location off of Blackhawk Road and new bridge
- Close to Trinity Medical Center East Campus
- 4703 has common hallway with large ADA bathrooms and kitchen
- 4705 has large state office and is currently unfinished and vacant