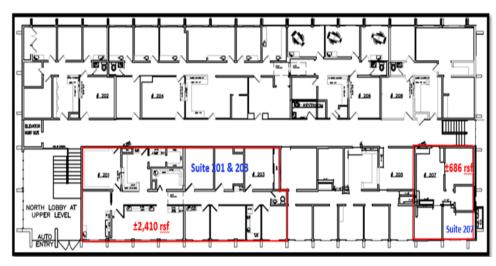

## **NORTH BUILDING**

# 7275 E. SOUTHGATE DRIVE

7275 E. Southgate Drive, Sacramento, CA 95823

### NORTH BUILDING-2nd FLOOR

| BL   | JILDING    | FLOOR | SUITE     | RSF    | NOTES  |
|------|------------|-------|-----------|--------|--------|
| NORT | H BUILDING | 1st   | 101       | ±780   | VACANT |
| NORT | H BUILDING | 1st   | 107 & 108 | ±1,069 | VACANT |
| NORT | H BUILDING | 2nd   | 201 & 203 | ±2,410 | VACANT |
| NORT | H BUILDING | 2nd   | 207       | ±686   | VACANT |