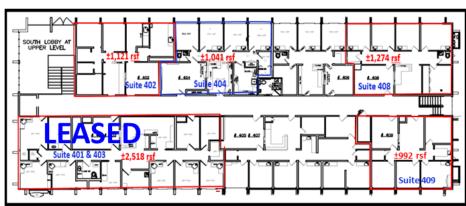

## **SOUTH BUILDING**

## 7275 E. SOUTHGATE DRIVE

7275 E. Southgate Drive, Sacramento, CA 95823

### SOUTH BUILDING-1\*\* FLOOR

### BUILDING-2nd FLOOR

| BUILDING       | FLOOR | SUITE     | RSF    | NOTES                      |
|----------------|-------|-----------|--------|----------------------------|
| SOUTH BUILDING | 1st   | 301       | ±2,735 | VACANT                     |
| SOUTH BUILDING | 1st   | 303       | ±923   | VACANT                     |
| SOUTH BUILDING | 1st   | 304       | ±661   | VACANT                     |
| SOUTH BUILDING | 1st   | 305       | ±1,373 | VACANT                     |
| SOUTH BUILDING | 1st   | 306       | ±2,510 | LEASED                     |
| SOUTH BUILDING | 2nd   | 401 & 403 | ±2,518 | LEASED                     |
| SOUTH BUILDING | 2nd   | 402       | ±1,121 | VACANT                     |
| SOUTH BUILDING | 2nd   | 404       | ±1,041 | Dental<br>Space/<br>VACANT |
| SOUTH BUILDING | 2nd   | 408       | ±1,274 | VACANT                     |
| SOUTH BUILDING | 2nd   | 409       | ±992   | VACANT                     |