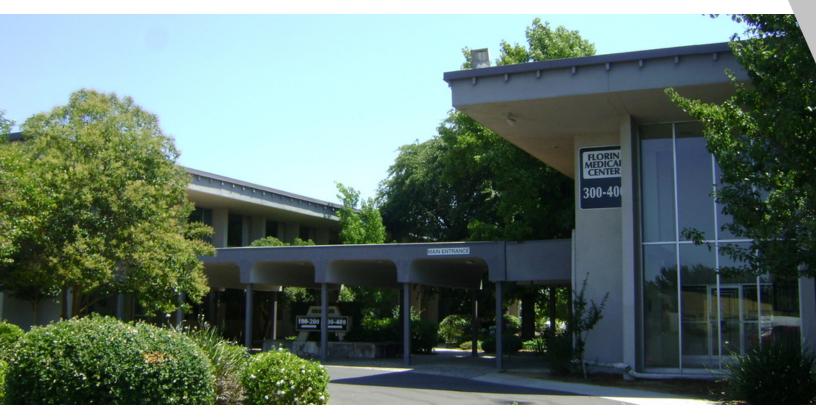

## **MEDICAL/OFFICE SPACE FOR LEASE**

## 7275 E. SOUTHGATE DRIVE

7275 E. Southgate Drive, Sacramento, CA 95823

| AVAILABLE RSF:  | ±661 - ±5,031 RSF |
|-----------------|-------------------|
| LEASE RATE:     | \$1.25 PSF + NNN  |
| BUILDING CLASS: | В                 |
| YEAR BUILT:     | 1966              |
| ZONING:         | BP                |
| SUB MARKET:     | South Sacramento  |
| CROSS STREETS:  | Florin Road       |
|                 |                   |

### **PROPERTY OVERVIEW**

The property is located off Florin Rd. two blocks west of Stockton Boulevard. The property amenity includes two-lobbies & elevators, abundant parking in front and rear of the buildings, common area bathrooms, individual bathroom in each suites, and beautiful landscape courtyard. The is a great opportunity for any office or medical user looking in the main South Sacramento corridor.