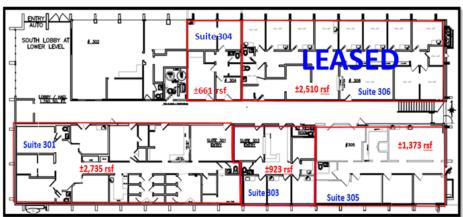

## **SOUTH BUILDING**

## 7275 E. SOUTHGATE DRIVE

7275 E. Southgate Drive, Sacramento, CA 95823

### SOUTH BUILDING-1\*\* FLOOR

### BUILDING-2nd FLOOR

| BUILDING       | FLOOR | SUITE     | RSF    | NOTES                      |
|----------------|-------|-----------|--------|----------------------------|
| SOUTH BUILDING | 1st   | 301       | ±2,735 | VACANT                     |
| SOUTH BUILDING | 1st   | 303       | ±923   | VACANT                     |
| SOUTH BUILDING | 1st   | 304       | ±661   | VACANT                     |
| SOUTH BUILDING | 1st   | 305       | ±1,373 | VACANT                     |
| SOUTH BUILDING | 1st   | 306       | ±2,510 | LEASED                     |
| SOUTH BUILDING | 2nd   | 401 & 403 | ±2,518 | LEASED                     |
| SOUTH BUILDING | 2nd   | 402       | ±1,121 | VACANT                     |
| SOUTH BUILDING | 2nd   | 404       | ±1,041 | Dental<br>Space/<br>VACANT |
| SOUTH BUILDING | 2nd   | 408       | ±1,274 | VACANT                     |
| SOUTH BUILDING | 2nd   | 409       | ±992   | VACANT                     |