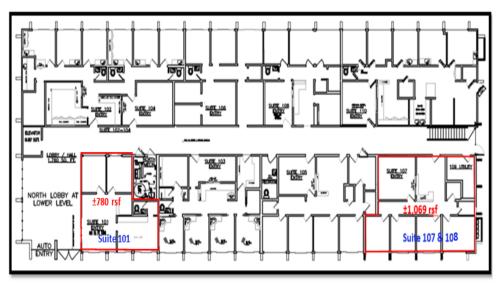

## **NORTH BUILDING**

# 7275 E. SOUTHGATE DRIVE

7275 E. Southgate Drive, Sacramento, CA 95823

### NORTH BUILDING-1\*\* FLOOR

### NORTH BUILDING-2nd FLOOR

| BL   | JILDING    | FLOOR | SUITE     | RSF    | NOTES  |
|------|------------|-------|-----------|--------|--------|
| NORT | H BUILDING | 1st   | 101       | ±780   | VACANT |
| NORT | H BUILDING | 1st   | 107 & 108 | ±1,069 | VACANT |
| NORT | H BUILDING | 2nd   | 201 & 203 | ±2,410 | VACANT |
| NORT | H BUILDING | 2nd   | 207       | ±686   | VACANT |