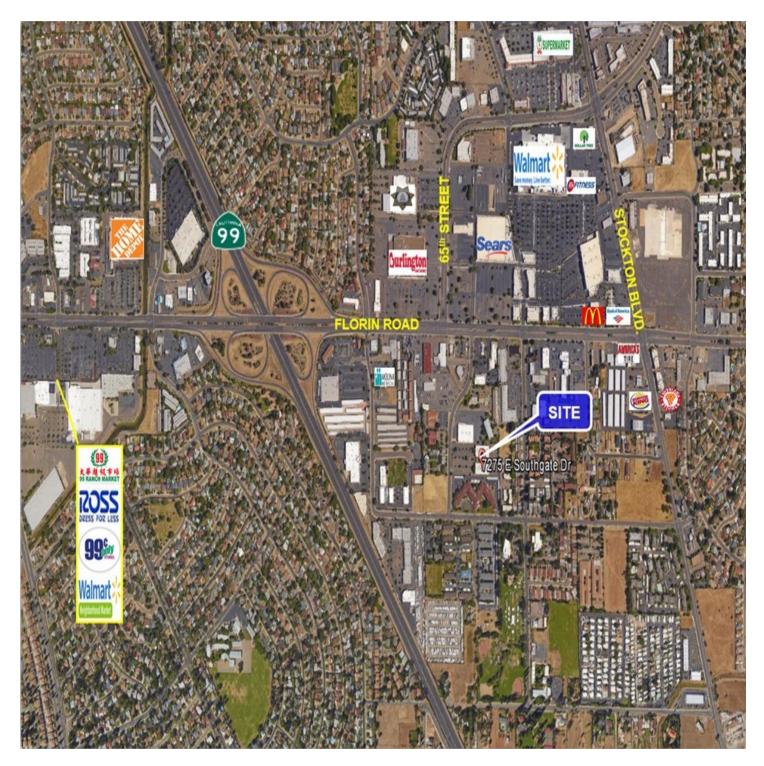

### **PROPERTY OVERVIEW**

The property is located off Florin Rd. two blocks west of Stockton Boulevard. The property amenity includes two-lobbies & elevators, abundant parking in front and rear of the buildings, common area bathrooms, individual bathroom in each suites, and beautiful landscape courtyard. The is a great opportunity for any office or medical user looking in the main South Sacramento corridor.

### **PROPERTY FEATURES**

- Well established Medical/Office buildings
- Abundant parking available front and rear
- Two ±20,000 sq. ft. buildings connected by a beautiful courtyard
- Centralized South Sacramento location, close proximity to all major retailers, restaurants, Mercy Hospital, and Kaiser Permanente.
- Easy access to Highway 99
- Great mix of Office/Medical Tenants