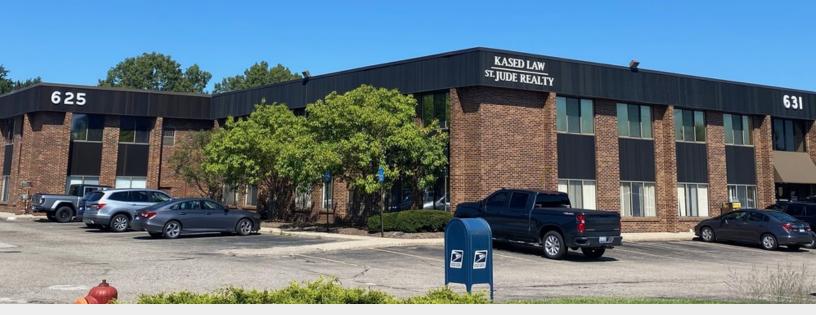

## MS Plaza

1,045 - 2,805 SF

## 631-637 E Big Beaver

Troy, Michigan 48083

### **Property Features**

- High Profile Location, between Rochester Road and Big Beaver I-75 Exits
- · Abundant Lighted Parking
- Elevator Service, Landscaped Grounds
- · Large Operable Windows
- Dedicated HVAC
- · Crispelli's Bakery & Pizzeria Next Door
- Tim Hortons Walking Distance
- Four Units Available: 1,045 SF, 1,868 SF and 2,805 SF
- Now First Year Rate is \$12.00 PSF Plus Gas & Electric