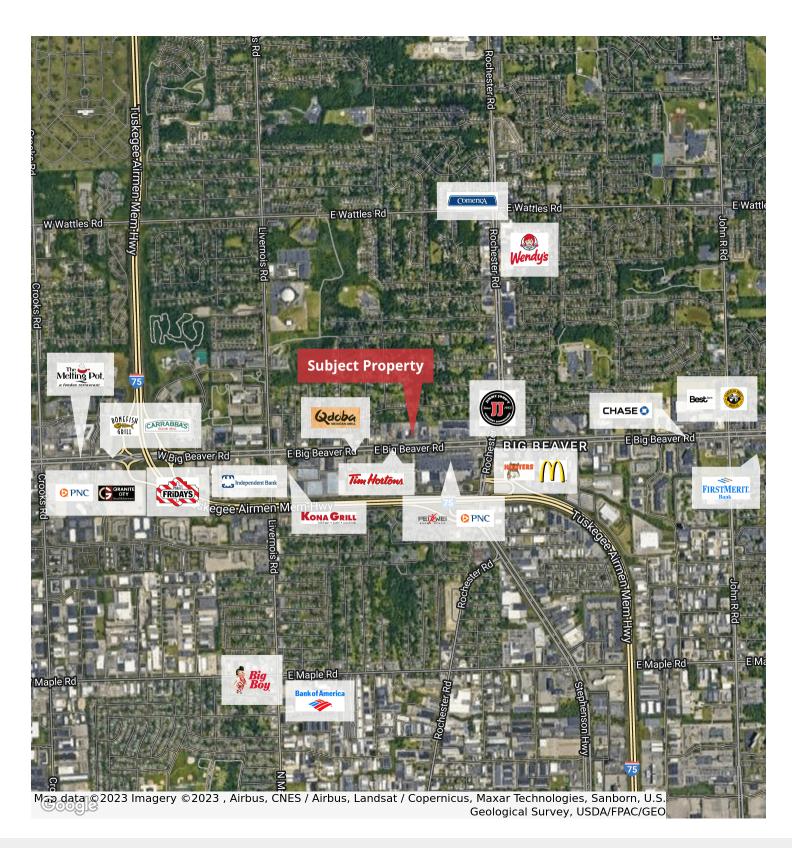

## 631-637 E Big Beaver

Troy, Michigan 48083

### **Property Features**

- High Profile Location, between Rochester Road and Big Beaver I-75 Exits
- · Abundant Lighted Parking
- Elevator Service, Landscaped Grounds
- · Large Operable Windows
- Dedicated HVAC
- · Crispelli's Bakery & Pizzeria Next Door
- Tim Hortons Walking Distance
- Four Units Available: 1,045 SF, 1,868 SF and 2,805 SF
- Now First Year Rate is \$12.00 PSF Plus Gas & Electric