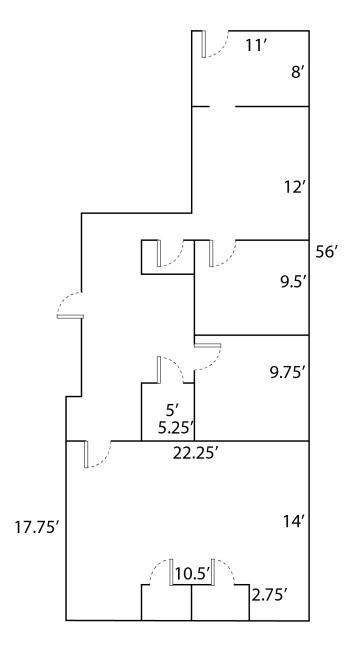

Available: 1,045 SF, 1,868 SF and 2,805 SF
- Now First Year Rate is \$12.00 PSF Plus Gas & Electric



For more information:

#### Rick Ax

+1 248 351 6319 | ax@farbman.com

#### Gavin Mills

+1 908 304 4534 | mills@farbman.com













Commercial Real Estate Services, Worldwide.

28400 Northwestern Hwy Fourth Floor Southfield, MI 48034 248 353 0500 tel 248 353 0501 fax

naifarbman.com

## For Lease: Office





Commercial Real Estate Services, Worldwide.

28400 Northwestern Hwy Fourth Floor Southfield, MI 48034 248 353 0500 tel 248 353 0501 fax

naifarbman.com

## 631 E Big Beaver

Suite 209 - 2,805 SF





28400 Northwestern Hwy Fourth Floor Southfield, MI 48034 248 353 0500 tel 248 353 0501 fax

# 631 E Big Beaver Suite 210 - 1,868 SF





# 637 E Big Beaver

Suite 210 - 1,045 SF