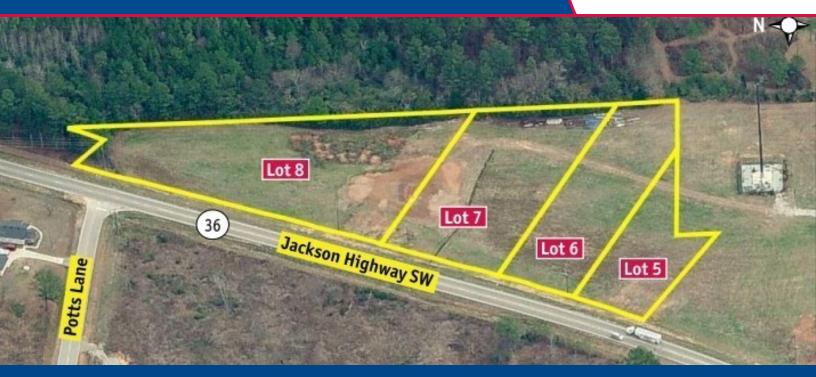

### LAND FOR SALE 4 Tracts Totaling 4.4+/- Acres

### 15781 Highway 36 South, Covington, GA 30014

#### **PROPERTY HIGHLIGHTS**

- 4 Lots
- 10,000 SF Pad (Day Care Center)
- 700+/- Ft. Road Frontage
- Zoned CH

For More Information Contact: